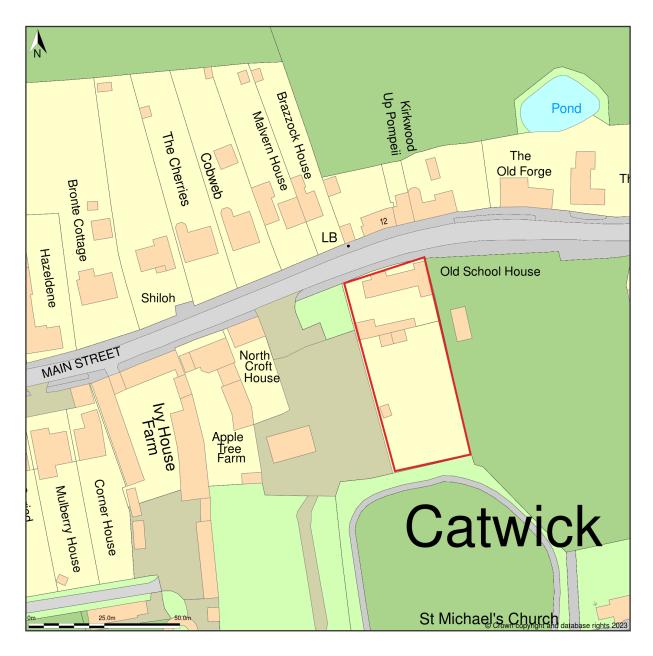

## Old School House, Main Street, Catwick, East Riding Of Yorkshire, HU17 5PJ

Location Plan shows area bounded by: 512886.72, 445376.95 513086.72, 445576.95 (at a scale of 1:1250), OSGridRef: TA12984547. The representation of a road, track or path is no evidence of a right of way. The representation of features as lines is no evidence of a property boundary.

Produced on 22nd Nov 2023 from the Ordnance Survey National Geographic Database and incorporating surveyed revision available at this date. Reproduction in whole or part is prohibited without the prior permission of Ordnance Survey. © Crown copyright 2023. Supplied by www.buyaplan.co.uk a licensed Ordnance Survey partner (100053143). Unique plan reference: #00862422-ECF932.