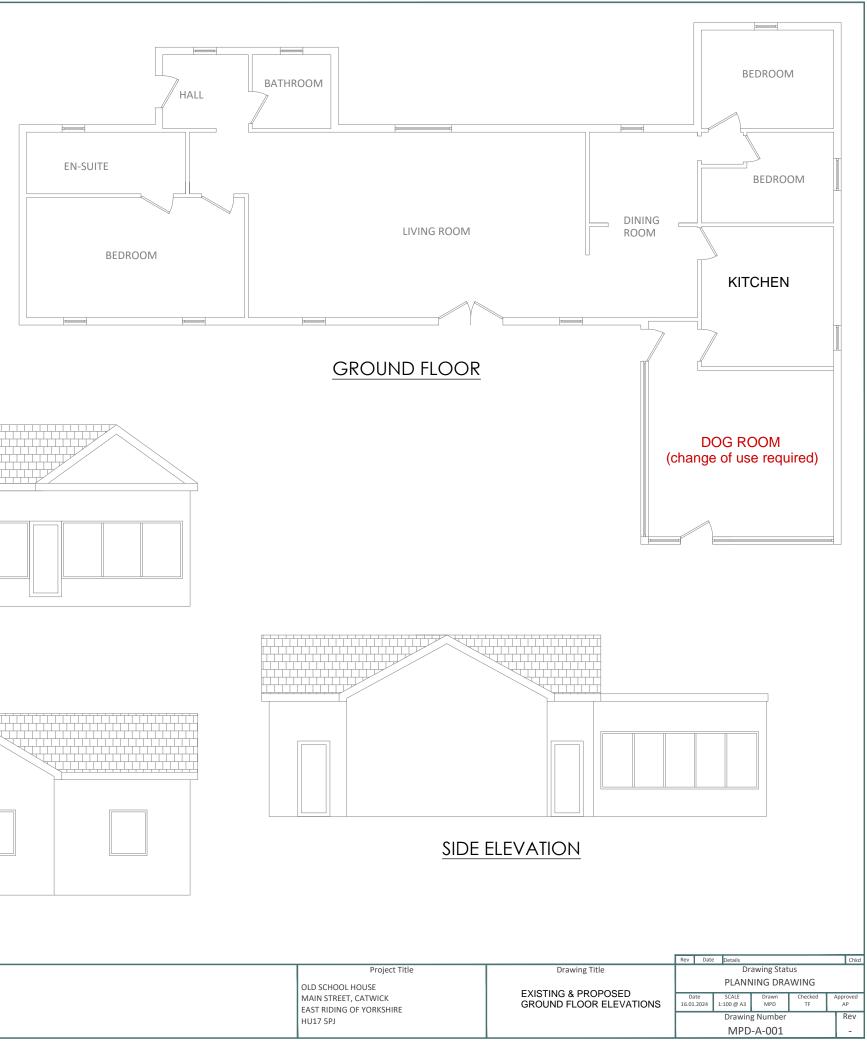

| HY PLANNING DRAWINGS | Planning Application &<br>Building Regulation Drawings<br>www.myplanningdrawings.com<br>info@myplanningdrawings.com<br>0330 001 0750 | 1:100<br>2m | 0 | 2m | 4m | Project Title<br>OLD SCHOOL HOUSE<br>MAIN STREET, CATWICK<br>EAST RIDING OF YORKSHIRE<br>HU17 5PJ |  |
|----------------------|--------------------------------------------------------------------------------------------------------------------------------------|-------------|---|----|----|---------------------------------------------------------------------------------------------------|--|