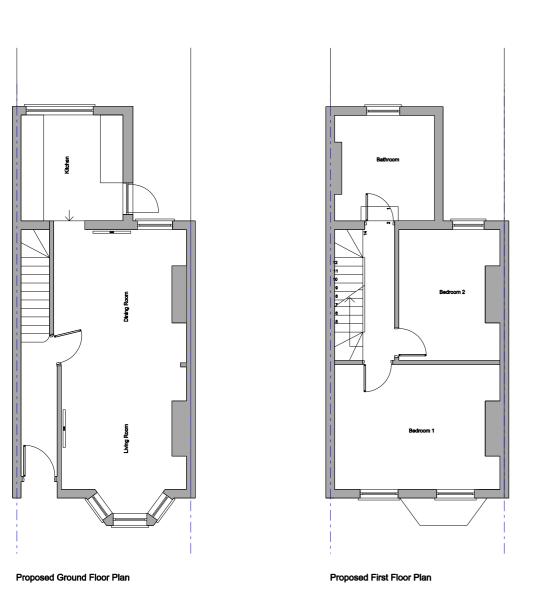

- 19.01.24 Issued for information CS
Rev Date Description By

CLOVE ARCHITECTS

Cleret Mr W Powell

Project 22 Rothesay Road

Drawing title Proposed Floor Plans

GA(0)103

Dec 2023

PLANNING