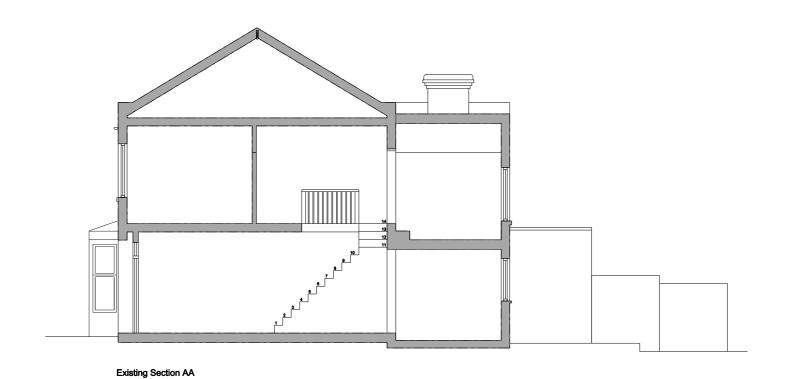

General Notes:

Dimensions shall be verified on site and any discrereported to the architect before work commences. SCALE from this drawing.

practice.

All dimension are shown in millimetres

A 19.01.24 Issued for planning 16.01.24 Preliminary issue Rev Date Description CLOVE ARCHITECTS Client Mr W Powell Project 22 Rothesay Road Drawing title
Existing Elevations and Section Dec 2023 Scale 1:50 @ A1 1:100 @ A3 Α PLANNING GA(0)010