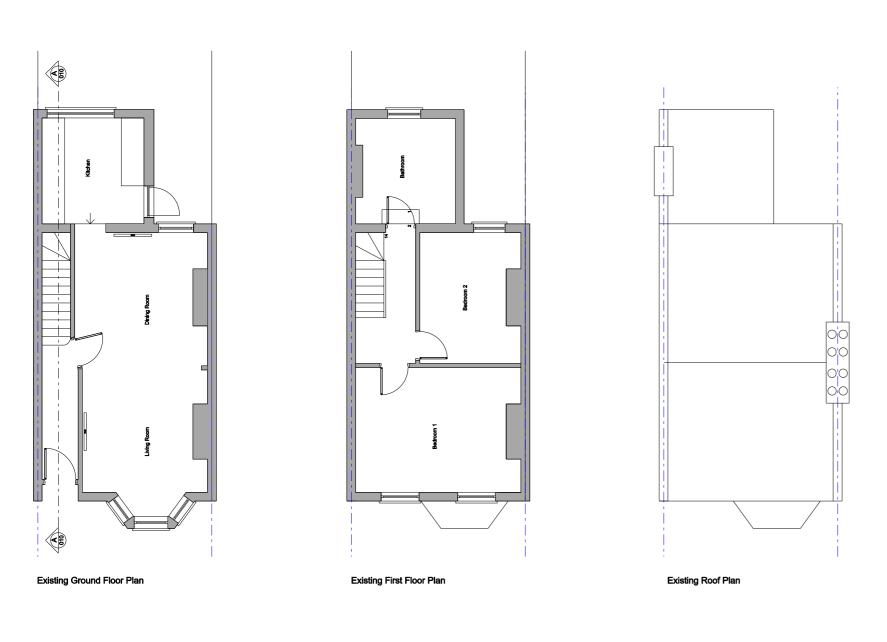

General Notes:

Dimensions shall be verified on site and any discrereported to the architect before work commences. SCALE from this drawing.

practice.

All dimension are shown in millimetres









A 19.01.24 Issued for planning 16.01.24 Preliminary issue Rev Date Description CLOVE ARCHITECTS Client Mr W Powell Project 22 Rothesay Road Drawing title
Existing Elevations and Section Dec 2023 Scale 1:50 @ A1 1:100 @ A3 Α PLANNING GA(0)010





- 19.01.24 Issued for information CS
Rev Date Description By

CLOVE ARCHITECTS

Cleret Mr W Powell

Project 22 Rothesay Road

Drawing title Proposed Floor Plans

GA(0)103

Dec 2023

PLANNING





Proposed Section AA



A 19.01.24 Planning Issue
- 16.01.24 Preliminary Issue

Rev | Date | Description



Client Mr W Powell Project 22 Rothesay Road

Dr