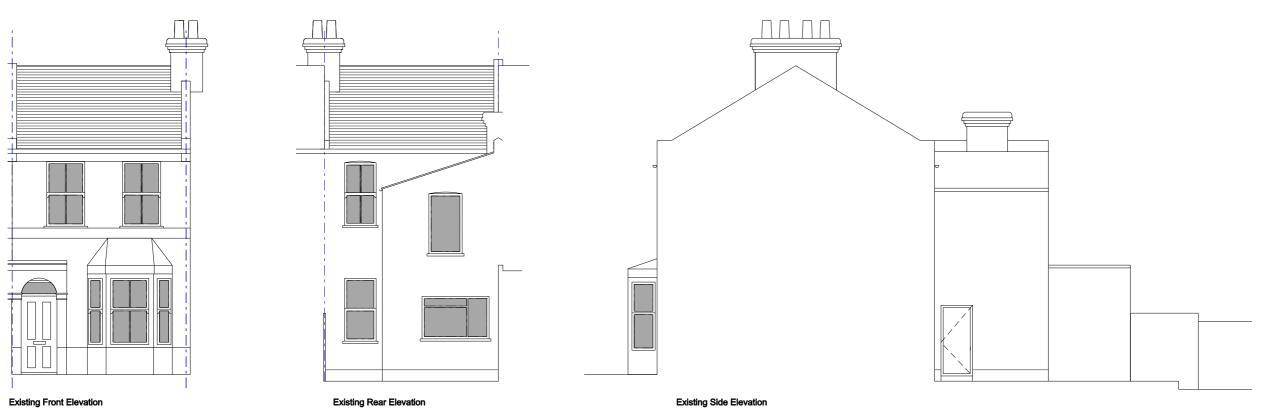

General Notes:

Dimensions shall be verified on site and any discrereported to the architect before work commences. SCALE from this drawing.

practice.

All dimension are shown in millimetres

A 19.01.24 Issued for planning 16.01.24 Preliminary issue Rev Date Description CLOVE ARCHITECTS Client Mr W Powell Project 22 Rothesay Road Drawing title
Existing Elevations and Section Dec 2023 Scale 1:50 @ A1 1:100 @ A3 Α PLANNING GA(0)010