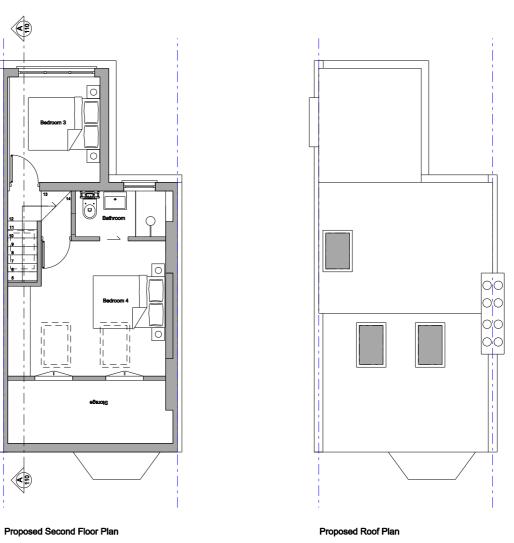

- 19.01.24 Issued for information CS
Rev Date Description By

CLOVE ARCHITECTS

Cleret Mr W Powell

Project 22 Rothesay Road

Drawing title Proposed Floor Plans

GA(0)103

Dec 2023

PLANNING