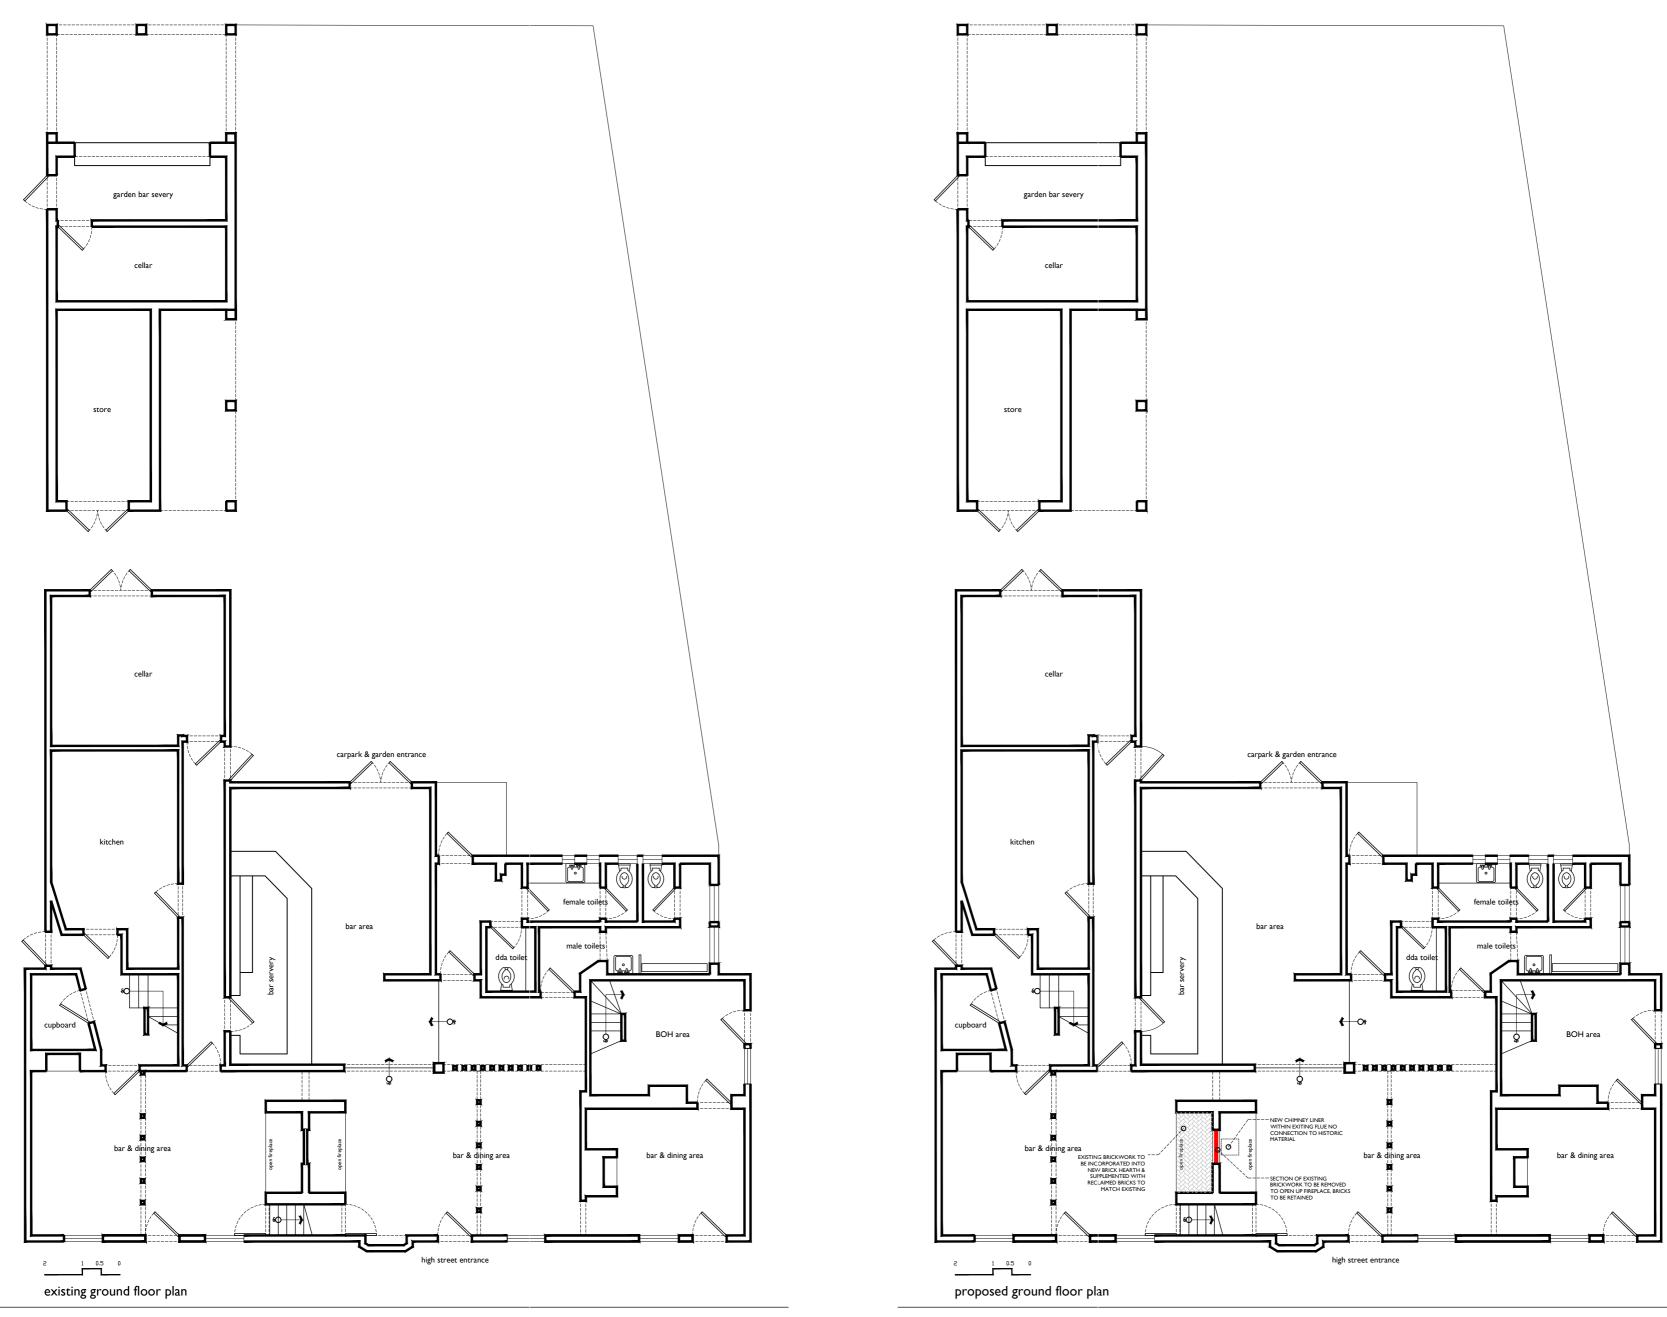

HIGH STREET

This document is the property of Blackdog and is not to be copied, reproduced, retained or disclosed to any unauthorized person either wholly, electronically or in part without written consent of Blackdog. All copyright is reserved to Blackdog. All drawings, unless otherwise stated are to be considered **'DESIGN INTENT'** drawings must **NOT** in any way be used for construction or final detailed costing. All copyright is reserved to Blackdog unless previously agreed in the agreed proposal.

Revision / Risk Assessment No. Init. Date

-- --/--/---

Project Title The Plough High St, Great Chesterford Saffron Walden CB10 1PL

> EXISTING & PROPOSED Ground Floor GA Plans PLANNING

 Scale
 Date
 Drawn By

 1 / 100 @ A2
 September 2023
 \_

 Project No.
 Drawing No.
 Revision

 BKDG 215
 PR 01
 \_

 copyright Blackdog 2020
 \_
 \_

HIGH STREET