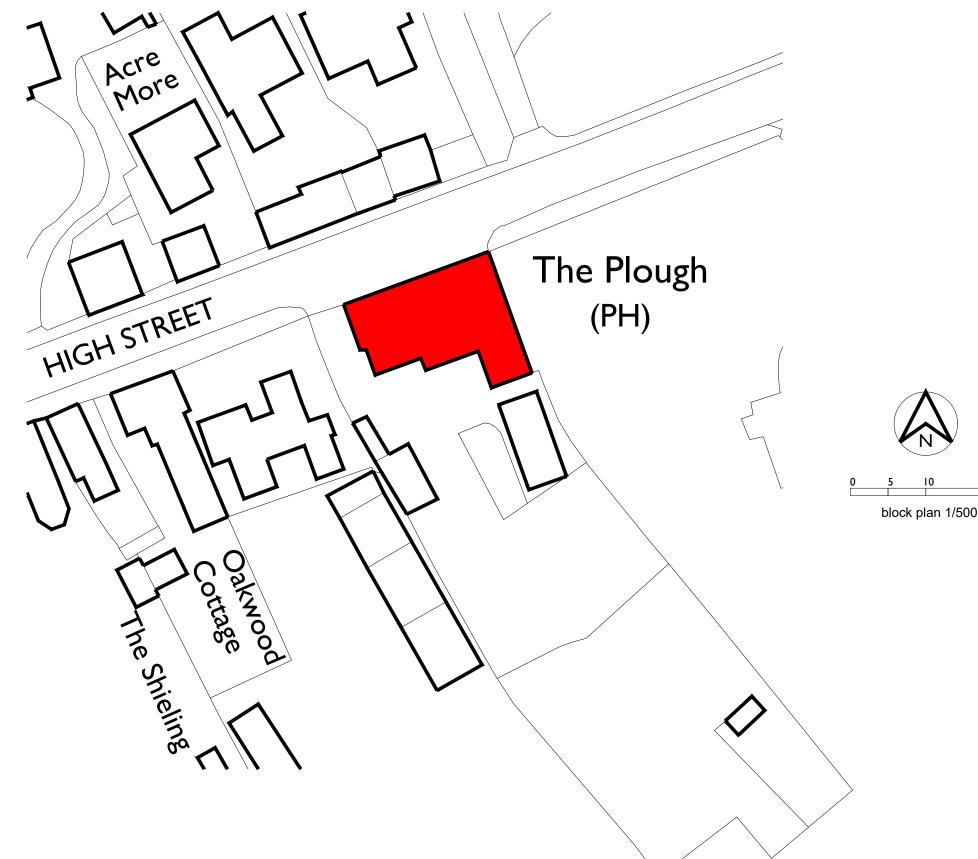

Produced on 02 October 2023 from the Ordnance Survey National Geographic Database and incorporating surveyed revision available at this date.

This map shows the area bounded by 551146 242882,551246 242882,551246 242982,551146 242982,551146 242882

Revision / Risk Assessment No.

it. Date - --/--/---

hello@blackdogdesign.co.uk | blackdogdesign.co.uk| 01279 354 842

Project Title

The Plough High Street, Great Chesterford, Saffron Walden CB10 1PL

Drawing Titl

EXISTING Block Plan PLANNING

Scale Date Drawn By 1 / 500 @ A3 September 2023 -

Drawing No. Revision
BLOCK01 -

copyright Blackdog 2020

BKDG 215