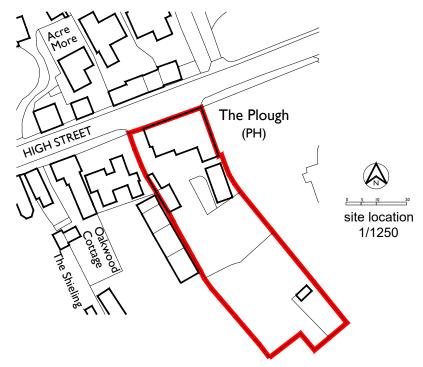

Produced on 02 October 2023 from the Ordnance Survey National Geographic Database and incorporating surveyed revision available at this date.

This map shows the area bounded by 551146 242882,551246 242882,551246 242982,551146 242982,551146 242882

Crown copyright and database rights 2023 OS 100054135. Supplied by copia ltd trading as UKPlanningMaps.com a licensed Ordnance Survey partner (OS 100054135).

Data licence expires 02 October 2024. Unique plan reference: v1e/l/1008933/1381292

Revision / Init. Date

hello@blackdogdesign.co.uk | blackdogdesign.co.uk| 01279 354 842

Project

The Plough High St, Great Chesterford Saffron Walden CB10 1PL

Drawing Titl

EXISTING
Site Location
PLANNING

copyright Blackdog 2020