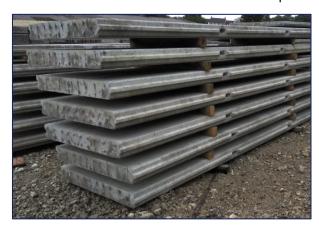

#### **Concrete Panels**

■ 145mm x 1500mm thick concrete panels to a height of 1.5m – 3m.

Note – All photographs are for indicative purposes only (provided by the building fabricator and their suppliers)