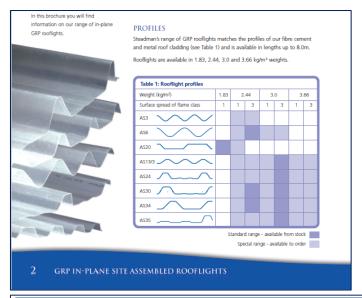

## **Roof Lights**

Grey GRP roof lights to the same profile as roof sheeting.

| Rooflights            |               |  |
|-----------------------|---------------|--|
| Property Value        | Roof profiles |  |
| Minimum slope         | 6°            |  |
| Maximum length        | 7m            |  |
| Width (centre-centre) | 1000mm        |  |
| U-value               | 2.2* W/m2     |  |