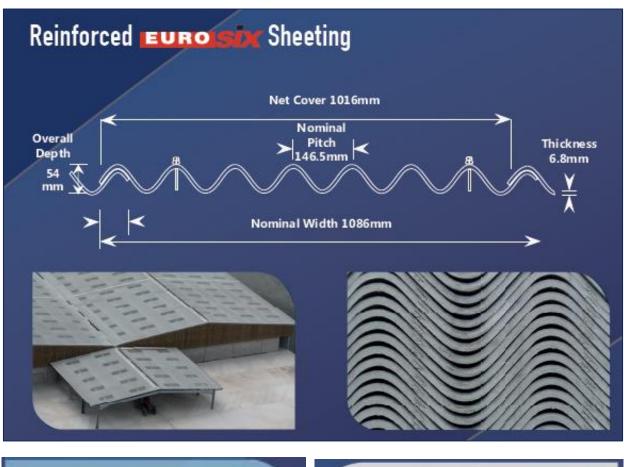

#### **Roof Cladding**

- Roof sheet cladding to be profile 6 natural grey fibre cement sheets
- Closed ridge cappings to be profile 6 natural grey fibre cement
- Barge boards to be natural grey fibre cement