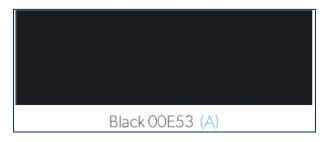

# **Side Sheet Cladding**

0.5mm plastisol coated box profiled sheeting – Black (BS 00E53)