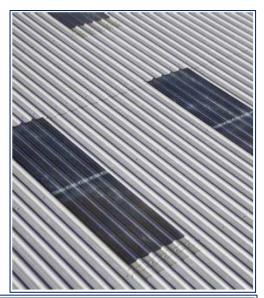

## **Roof Lights**

Grey GRP roof lights to the same profile as roof sheeting.

| Rooflights            |               |  |
|-----------------------|---------------|--|
| Property Value        | Roof profiles |  |
| Minimum slope         | 6°            |  |
| Maximum length        | 7m            |  |
| Width (centre-centre) | 1000mm        |  |
| U-value               | 2.2* W/m2     |  |