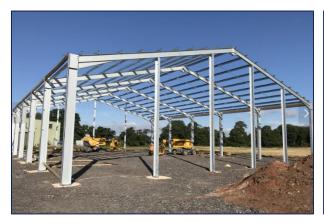

#### Steelwork (including web stiffeners and rafter stays)

- Stanchions and vertical members to be galvanised coated to BS EN ISO 1461.
- Rafters, roof braces and other horizontal members to be painted with one coat of high build zinc phosphate light grey primer.

#### Main Building -

- Stanchions from 457 x 191 x 67kg UB Section
- Rafters from 356 x 171 x 56kg UB Section
- Gable posts from 256 x 127 39kg UB Section (x3 per gable end)

#### 2no. Lean-to -

- Stanchions from 356 x 171 x 57kg UB Section
- Rafters from 305 x 165 x 40kg UB Section
- Gable hangers from 203 x 133 x 25kg UB Section (1x per gable end)

Note – All photographs are for indicative purposes only (provided by the building fabricator and their suppliers)