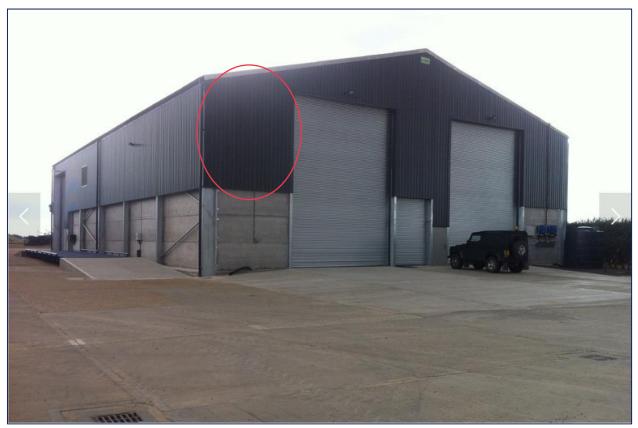

# **Side Sheet Cladding**

0.5mm plastisol coated box profiled sheeting – Black (BS 00E53)

Note – All photographs are for indicative purposes only (provided by the building fabricator and their suppliers)