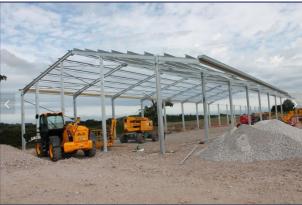

#### Steelwork (including web stiffeners and rafter stays)

- Stanchions and vertical members to be galvanised coated to BS EN ISO 1461.
- Rafters, roof braces and other horizontal members to be painted with one coat of high build zinc phosphate light grey primer.

#### Main Building -

- Stanchions from 457 x 191 x 67kg UB Section
- Rafters from 356 x 171 x 56kg UB Section
- Gable posts from 256 x 127 39kg UB Section (x3 per gable end)

#### 2no. Lean-to -

- Stanchions from 356 x 171 x 57kg UB Section
- Rafters from 305 x 165 x 40kg UB Section
- Gable hangers from 203 x 133 x 25kg UB Section (1x per gable end)

Note – All photographs are for indicative purposes only (provided by the building fabricator and their suppliers)