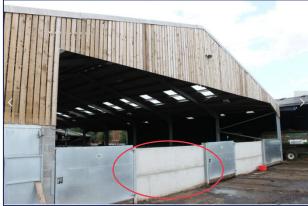

#### **Concrete Panels**

■ 145mm x 1500mm thick concrete panels to a height of 1.5m – 3m.

Note – All photographs are for indicative purposes only (provided by the building fabricator and their suppliers)