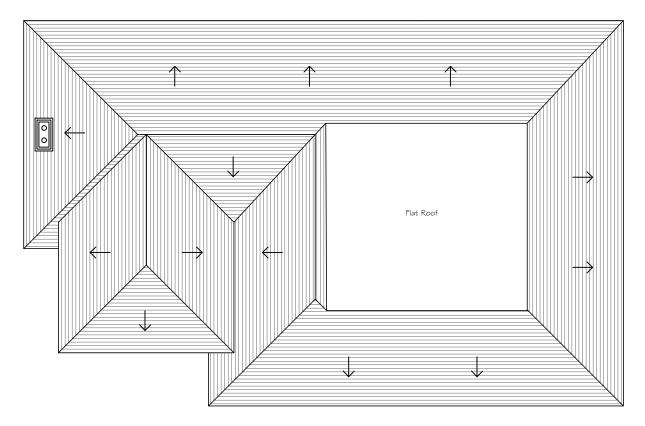

PROPOSED ROOF PLAN SCALE 1: 100

| Client                                             | Sean Das                                                                               |                                        | ·      |
|----------------------------------------------------|----------------------------------------------------------------------------------------|----------------------------------------|--------|
| Project                                            | 158 Badminton Rd, Coalpit<br>Heath, Bristol BS36 2SZ                                   |                                        |        |
| Job Title                                          | Single Storey Rear Extension and<br>First Floor Side Extension with<br>Associate works |                                        |        |
| Drawing <sup>•</sup>                               | <sup>Title</sup> PROPOSEI                                                              | D ROOF PLAN                            |        |
| Date                                               |                                                                                        | Drawing No.                            |        |
| FEB 2024                                           |                                                                                        | RDK/BS/24007/D                         | WG- 06 |
| Revision:                                          |                                                                                        | 1                                      |        |
| Date:                                              |                                                                                        |                                        |        |
| Balo.                                              |                                                                                        |                                        |        |
|                                                    |                                                                                        |                                        |        |
| Suitabilit                                         | у                                                                                      |                                        |        |
| Suitabilit<br>Ref Arch                             | -                                                                                      |                                        |        |
| Ref Arch                                           | t. Dwg.                                                                                |                                        |        |
|                                                    | t. Dwg.                                                                                |                                        |        |
| Ref Arch                                           | t. Dwg.                                                                                | ENGINEERING L<br>Almondsbury, BS32 4L2 |        |
| Ref Arch<br>Designer<br>RDK                        | t. Dwg.                                                                                | Almondsbury, BS32 4LX                  |        |
| Ref Arch<br>Designer                               | t. Dwg.<br>r :<br><b>RDK CIVIL</b><br>1, Fernhill Court,                               | Almondsbury, BS32 4LX                  |        |
| Ref Arch<br>Designer<br>RDK                        | t. Dwg.<br>r :<br><b>RDK CIVIL</b><br>1, Fernhill Court,                               | Almondsbury, BS32 4LX                  |        |
| Ref Arch<br>Designer<br>RDK<br>Civil Engineering L | t. Dwg.<br>r :<br><b>RDK CIVIL</b><br>1, Fernhill Court<br>Scale                       | Almondsbury, BS32 4L2<br>e 1:50        | <      |