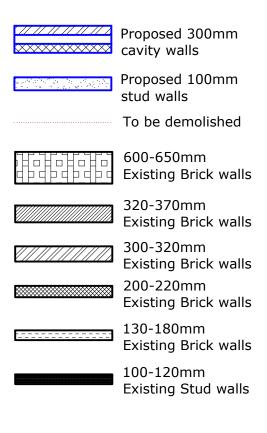

PROPOSED ROOF PLAN SCALE 1: 100

| Client                                             | Sean Das                                                                               |                                        | ·      |
|----------------------------------------------------|----------------------------------------------------------------------------------------|----------------------------------------|--------|
| Project                                            | 158 Badminton Rd, Coalpit<br>Heath, Bristol BS36 2SZ                                   |                                        |        |
| Job Title                                          | Single Storey Rear Extension and<br>First Floor Side Extension with<br>Associate works |                                        |        |
| Drawing <sup>•</sup>                               | <sup>Title</sup> PROPOSEI                                                              | D ROOF PLAN                            |        |
| Date                                               |                                                                                        | Drawing No.                            |        |
| FEB 2024                                           |                                                                                        | RDK/BS/24007/D                         | WG- 06 |
| Revision:                                          |                                                                                        | 1                                      |        |
| Date:                                              |                                                                                        |                                        |        |
| Balo.                                              |                                                                                        |                                        |        |
|                                                    |                                                                                        |                                        |        |
| Suitabilit                                         | у                                                                                      |                                        |        |
| Suitabilit<br>Ref Arch                             | -                                                                                      |                                        |        |
| Ref Arch                                           | t. Dwg.                                                                                |                                        |        |
|                                                    | t. Dwg.                                                                                |                                        |        |
| Ref Arch                                           | t. Dwg.                                                                                | ENGINEERING L<br>Almondsbury, BS32 4L2 |        |
| Ref Arch<br>Designer<br>RDK                        | t. Dwg.                                                                                | Almondsbury, BS32 4LX                  |        |
| Ref Arch<br>Designer                               | t. Dwg.<br>r :<br><b>RDK CIVIL</b><br>1, Fernhill Court,                               | Almondsbury, BS32 4LX                  |        |
| Ref Arch<br>Designer<br>RDK                        | t. Dwg.<br>r :<br><b>RDK CIVIL</b><br>1, Fernhill Court,                               | Almondsbury, BS32 4LX                  |        |
| Ref Arch<br>Designer<br>RDK<br>Civil Engineering L | t. Dwg.<br>r :<br><b>RDK CIVIL</b><br>1, Fernhill Court<br>Scale                       | Almondsbury, BS32 4L2<br>e 1:50        | <      |