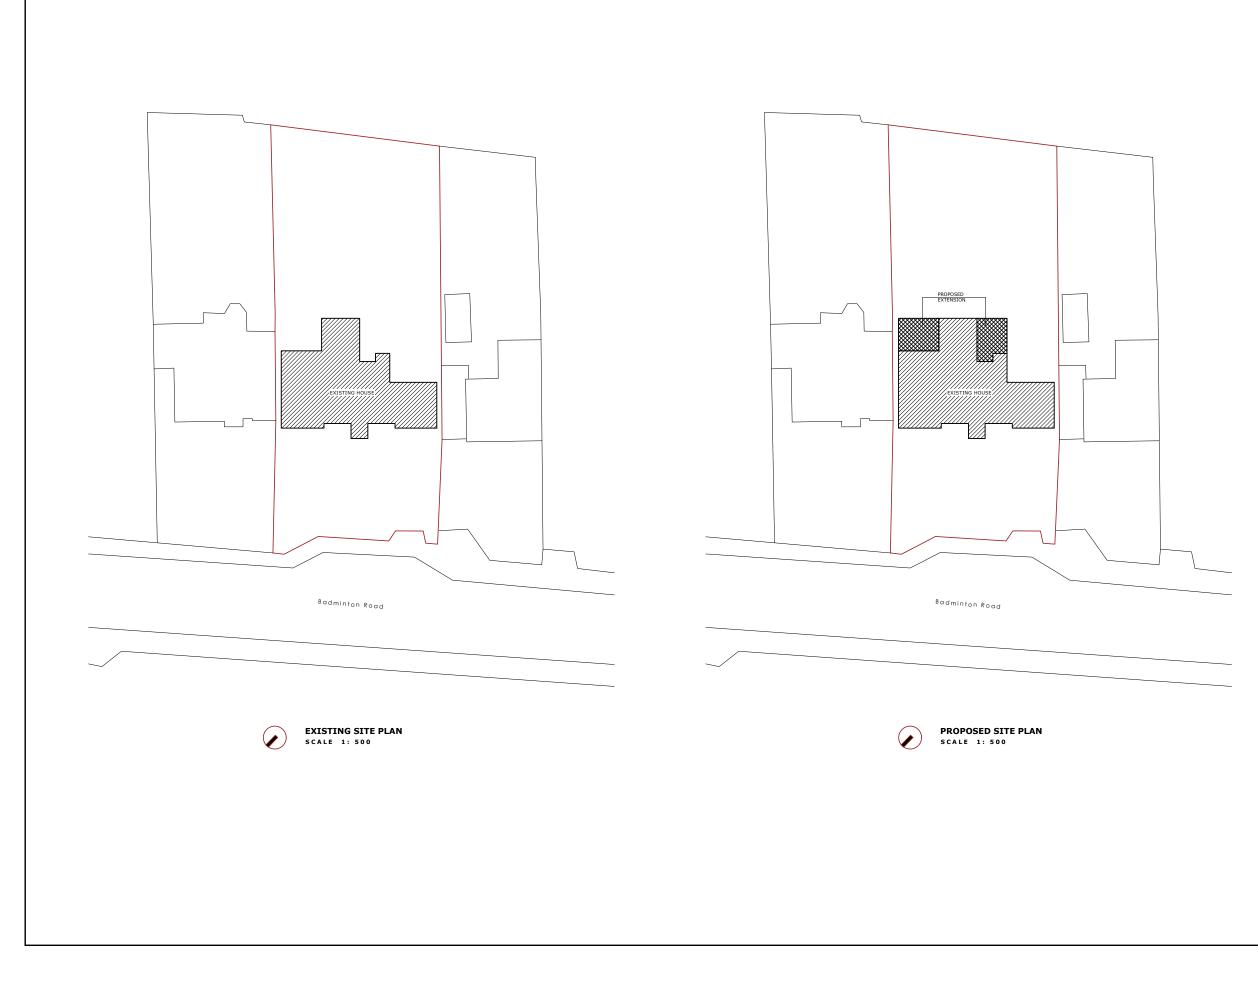

| Client                                                                    | Sean Das                                                                               |                |       |
|---------------------------------------------------------------------------|----------------------------------------------------------------------------------------|----------------|-------|
| Project                                                                   | 158 Badminton Rd, Coalpit<br>Heath, Bristol BS36 2SZ                                   |                |       |
| Job Title                                                                 | Single Storey Rear Extension and<br>First Floor Side Extension with<br>Associate works |                |       |
| Drawing Title<br>EXISTING AND PROPOSED SITE PLANS                         |                                                                                        |                |       |
| Date                                                                      |                                                                                        | Drawing No.    |       |
| FEB 202                                                                   | 4                                                                                      | RDK/BS/24007/D | NG-11 |
| Revision:                                                                 |                                                                                        |                |       |
| Date:                                                                     |                                                                                        |                |       |
| Suitability                                                               |                                                                                        |                |       |
| Ref Archt. Dwg.                                                           |                                                                                        |                |       |
| Designer                                                                  | :                                                                                      |                |       |
| RDK CIVIL ENGINEERING LIMITED<br>1, Fernhill Court, Almondsbury, BS32 4LX |                                                                                        |                |       |
| 1:500 Scale 1:500                                                         |                                                                                        |                |       |
| 10m                                                                       | 0                                                                                      | 10m            | 20m   |
|                                                                           |                                                                                        |                |       |