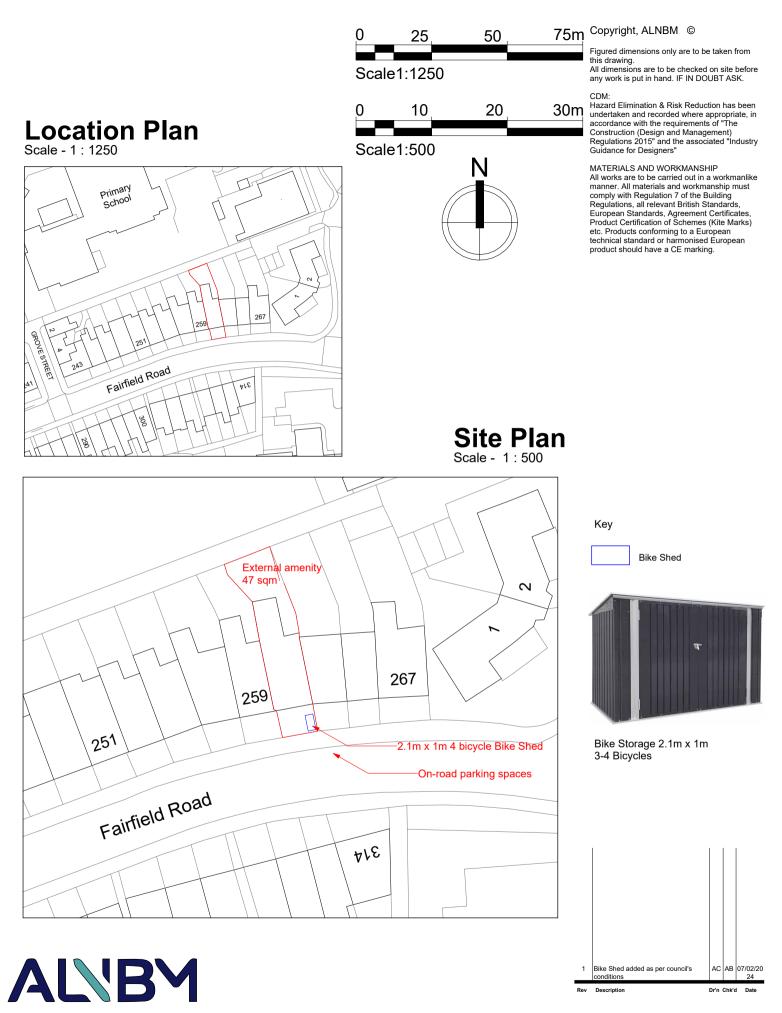

| Tel: 0121 682 9315 / 07950 553 859 | Client Alex Boateng                     | Drawing Location & Site Plan | Drawing No. Re<br>AB-XX-00-DR-A-4050-0001 1                                |
|------------------------------------|-----------------------------------------|------------------------------|----------------------------------------------------------------------------|
| Email: info@alnbm.co.uk            | Project Internal Conversion             | Project No.                  | Status<br>Planning                                                         |
| www.alnbm.co.uk                    | 261 Fairfield Rd<br>Manchester, M43 6AJ | P308                         | Created • SK Checked • AB   Date • 14th March 2021 Scale • As indicate@ A4 |