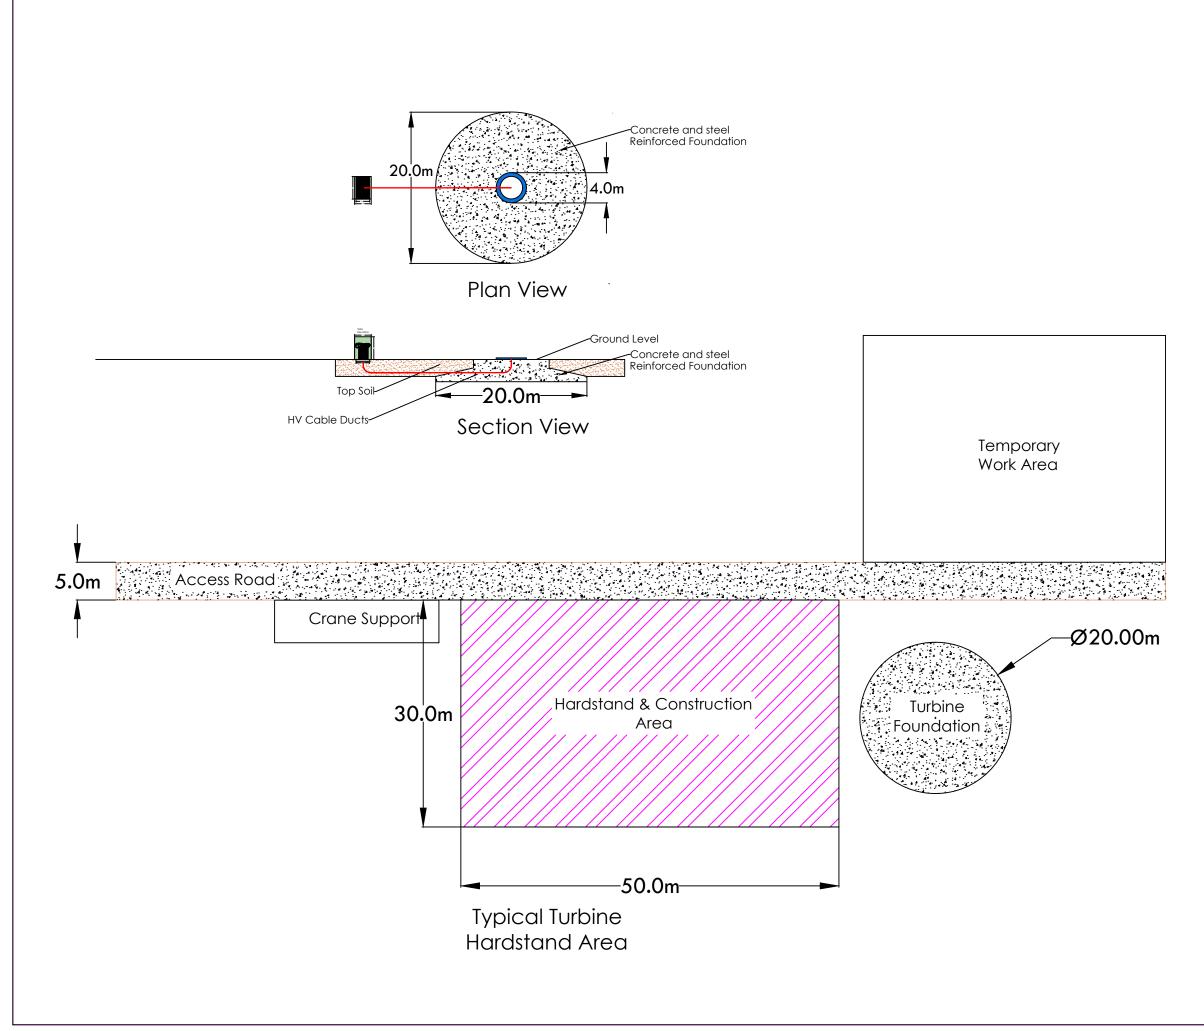

| NOTES                                            |
|--------------------------------------------------|
| 1. DO NOT SCALE. Use annotated measurements only |
|                                                  |
|                                                  |
|                                                  |
|                                                  |
|                                                  |
|                                                  |
| LEGEND                                           |
|                                                  |
|                                                  |
|                                                  |
|                                                  |
|                                                  |
|                                                  |
|                                                  |
|                                                  |
|                                                  |
|                                                  |
|                                                  |
|                                                  |
|                                                  |
|                                                  |
|                                                  |
|                                                  |
|                                                  |
|                                                  |
|                                                  |
| 01 30/11/23 Initial Issue   Issue Date Comments  |
| Drawn AA Approve DF Date 30/11/23                |
|                                                  |
| Drawing Status                                   |
| PLANNING                                         |
|                                                  |
| Project: Hydroglen Solar Farm                    |
|                                                  |
| Address Glensaugh, Laurencekirk AB30 1HB         |
| Client: James Hutton Institute                   |
| Title                                            |
| Typical Wind Turbine Foundation and Hardstand    |
|                                                  |
| Scale 1:500 @A3                                  |
| Issue                                            |
| 01                                               |
|                                                  |
|                                                  |
| Figure 4.2                                       |
|                                                  |
| ITPEnergised Offices                             |
| Bristol<br>33 Colston Avenue // ITPENERGISED     |
| Bristol                                          |
| BS1 4UA                                          |