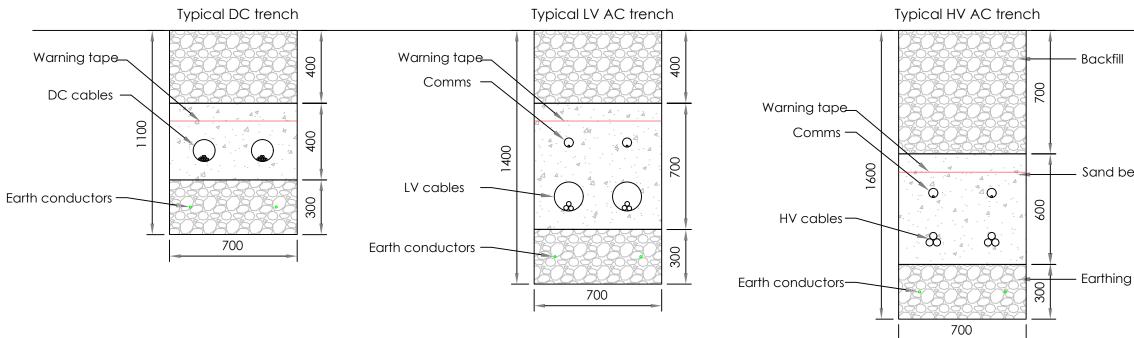

|            | NOTES                                            |
|------------|--------------------------------------------------|
|            | 1. DO NOT SCALE. Use annotated measurements only |
|            |                                                  |
|            |                                                  |
|            |                                                  |
|            |                                                  |
|            |                                                  |
|            | LEGEND                                           |
|            |                                                  |
|            |                                                  |
|            |                                                  |
|            |                                                  |
|            |                                                  |
|            |                                                  |
|            |                                                  |
|            |                                                  |
|            |                                                  |
|            |                                                  |
| _          |                                                  |
|            |                                                  |
|            |                                                  |
|            |                                                  |
|            |                                                  |
|            |                                                  |
|            |                                                  |
| edding     |                                                  |
|            |                                                  |
|            | 01 29/11/23 Initial Issue   Issue Date Comments  |
|            | Drawn AA Approve DF Date 29/11/23                |
|            |                                                  |
| ) backfill | Drawing Status                                   |
|            | PLANNING                                         |
|            |                                                  |
|            | Project: Hydroglen Solar Farm                    |
|            | Address Glensaugh, Laurencekirk AB30 1HB         |
|            | Client: James Hutton Institute                   |
|            | Title                                            |
|            | Typical Trench Section Details                   |
|            |                                                  |
|            | Scale N.T.S @A3                                  |
|            |                                                  |
|            | 01                                               |
|            | <u></u>                                          |
|            |                                                  |
|            | Figure 4.4                                       |
|            |                                                  |
|            | ITPEnergised Offices                             |
|            | Bristol                                          |
|            | Bristol                                          |
|            | BS1 4UA                                          |
|            |                                                  |