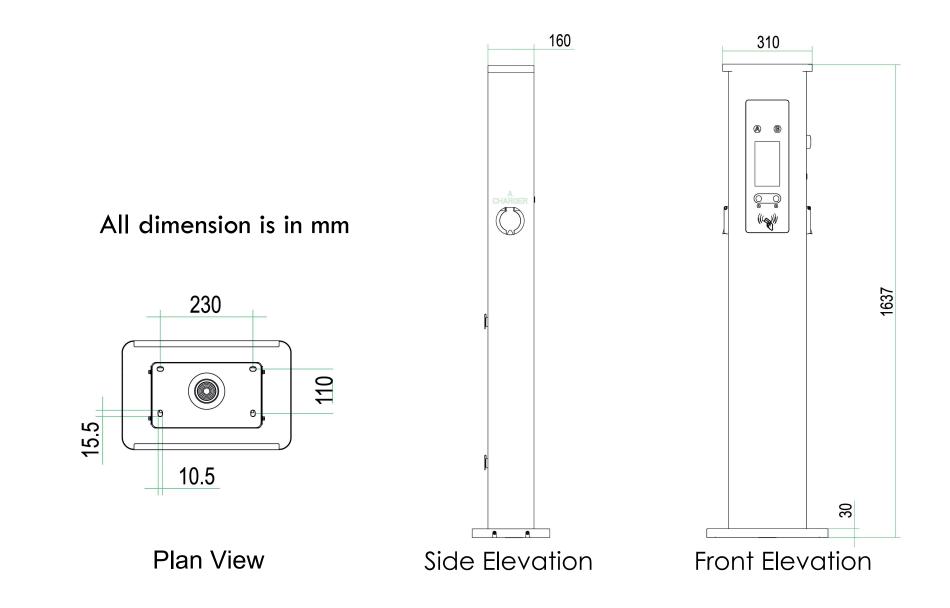

| DO NOT<br>Dimension                                                                    |                                                                                                                                                    |
|----------------------------------------------------------------------------------------|----------------------------------------------------------------------------------------------------------------------------------------------------|
|                                                                                        | SCALE. Use annotated measurements only<br>n in mm                                                                                                  |
|                                                                                        |                                                                                                                                                    |
|                                                                                        |                                                                                                                                                    |
|                                                                                        |                                                                                                                                                    |
|                                                                                        |                                                                                                                                                    |
|                                                                                        |                                                                                                                                                    |
|                                                                                        |                                                                                                                                                    |
|                                                                                        |                                                                                                                                                    |
|                                                                                        |                                                                                                                                                    |
|                                                                                        |                                                                                                                                                    |
|                                                                                        |                                                                                                                                                    |
|                                                                                        |                                                                                                                                                    |
|                                                                                        |                                                                                                                                                    |
|                                                                                        |                                                                                                                                                    |
|                                                                                        |                                                                                                                                                    |
|                                                                                        |                                                                                                                                                    |
|                                                                                        |                                                                                                                                                    |
|                                                                                        |                                                                                                                                                    |
|                                                                                        |                                                                                                                                                    |
|                                                                                        |                                                                                                                                                    |
|                                                                                        |                                                                                                                                                    |
|                                                                                        |                                                                                                                                                    |
| LEGEN                                                                                  | P                                                                                                                                                  |
|                                                                                        |                                                                                                                                                    |
|                                                                                        |                                                                                                                                                    |
|                                                                                        |                                                                                                                                                    |
|                                                                                        |                                                                                                                                                    |
|                                                                                        |                                                                                                                                                    |
|                                                                                        |                                                                                                                                                    |
|                                                                                        |                                                                                                                                                    |
| 02                                                                                     | 30/11/23 Layout revised                                                                                                                            |
| 01<br>Issue                                                                            | 27/09/23 Initial issue<br>Date Comments                                                                                                            |
| Drawn                                                                                  | AA Approve DF Date 27/09/23                                                                                                                        |
|                                                                                        |                                                                                                                                                    |
| Drawing                                                                                |                                                                                                                                                    |
| Drawing                                                                                | PLANNING                                                                                                                                           |
| Drawing                                                                                |                                                                                                                                                    |
|                                                                                        |                                                                                                                                                    |
| Project:                                                                               | Hydroglen Solar Farm                                                                                                                               |
| Project:                                                                               | Hydroglen Solar Farm<br>: Glensaugh, Laurencekirk AB30 1HB                                                                                         |
| Project:<br>Address                                                                    |                                                                                                                                                    |
| Project:<br>Address                                                                    | :Glensaugh, Laurencekirk AB30 1HB                                                                                                                  |
| Project:<br>Address<br>Client: J<br>Title                                              | :Glensaugh, Laurencekirk AB30 1HB                                                                                                                  |
| Project:<br>Address<br>Client: J<br>Title                                              | :Glensaugh, Laurencekirk AB30 1HB<br>ames Hutton Institute                                                                                         |
| Project:<br>Address<br>Client: J<br>Title                                              | :Glensaugh, Laurencekirk AB30 1HB<br>ames Hutton Institute<br>ndicative EV Charger                                                                 |
| Project:<br>Address<br>Client: J<br>Title                                              | :Glensaugh, Laurencekirk AB30 1HB<br>ames Hutton Institute<br>ndicative EV Charger                                                                 |
| Project:<br>Address<br>Client: J<br>Title                                              | :Glensaugh, Laurencekirk AB30 1HB<br>ames Hutton Institute<br>ndicative EV Charger                                                                 |
| Project:<br>Address<br>Client: J<br>Title                                              | :Glensaugh, Laurencekirk AB30 1HB<br>ames Hutton Institute<br>ndicative EV Charger                                                                 |
| Project:<br>Address<br>Client: J<br>Title<br>I<br>Issue : 02                           | :Glensaugh, Laurencekirk AB30 1HB<br>ames Hutton Institute<br>ndicative EV Charger                                                                 |
| Project:<br>Address<br>Client: J<br>Title<br>I<br>Issue : 02                           | : Glensaugh, Laurencekirk AB30 1HB<br>ames Hutton Institute<br>ndicative EV Charger                                                                |
| Project:<br>Address<br>Client: J<br>Title<br>Issue : 02                                | :Glensaugh, Laurencekirk AB30 1HB<br>ames Hutton Institute<br>ndicative EV Charger<br>2<br>2<br>2<br>2<br>3<br>5<br>5<br>cale N.T.S @A3<br>re 4.14 |
| Project:<br>Address<br>Client: J<br>Title<br>Issue : 02<br>Figu<br>ITPEnerg<br>Bristol | : Glensaugh, Laurencekirk AB30 1HB<br>ames Hutton Institute<br>ndicative EV Charger                                                                |