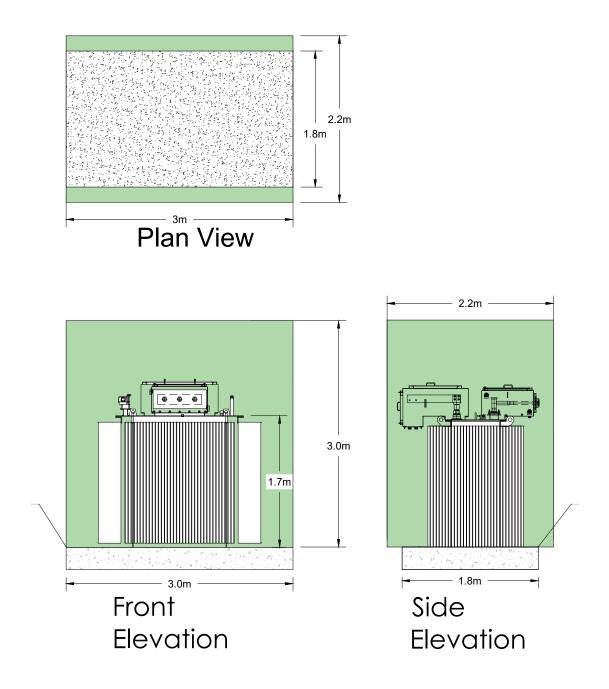

Typical Transformer

| NOTES                |                                        |
|----------------------|----------------------------------------|
| DO NOT               | SCALE. Use annotated measurements only |
|                      |                                        |
|                      |                                        |
|                      |                                        |
|                      |                                        |
|                      |                                        |
|                      |                                        |
|                      |                                        |
|                      |                                        |
|                      |                                        |
|                      |                                        |
|                      |                                        |
|                      |                                        |
|                      |                                        |
|                      |                                        |
|                      |                                        |
|                      |                                        |
|                      |                                        |
|                      |                                        |
|                      |                                        |
|                      |                                        |
| LEGEN                | D                                      |
|                      | <u> </u>                               |
|                      |                                        |
|                      |                                        |
|                      |                                        |
|                      |                                        |
|                      |                                        |
| 02                   | 29/11/23 Layout revised                |
| 01<br>Issue          | 03/10/23 Initial issue Date Comments   |
| Drawn                |                                        |
| Drawing              | a Status                               |
|                      | PLANNING                               |
|                      | r l'Ainining                           |
| Proiect <sup>.</sup> | Hydroglen Solar Farm                   |
|                      | :Glensaugh, Laurencekirk AB30 1HB      |
|                      | ames Hutton Institute                  |
|                      |                                        |
| Title                | Typical Transformer                    |
| -                    | ypical nansionnel                      |
|                      |                                        |
|                      |                                        |
| Issue : 02           | Scale 1:50 @A3                         |
|                      | Scale 1:50 @A3                         |
| Issue : 02           |                                        |
| lssue : 02           | Scale 1:50 @A3                         |
| lssue : 02           |                                        |
| Issue : 02<br>Figu   |                                        |
| Issue : 02<br>Figu   | ure 4.3                                |