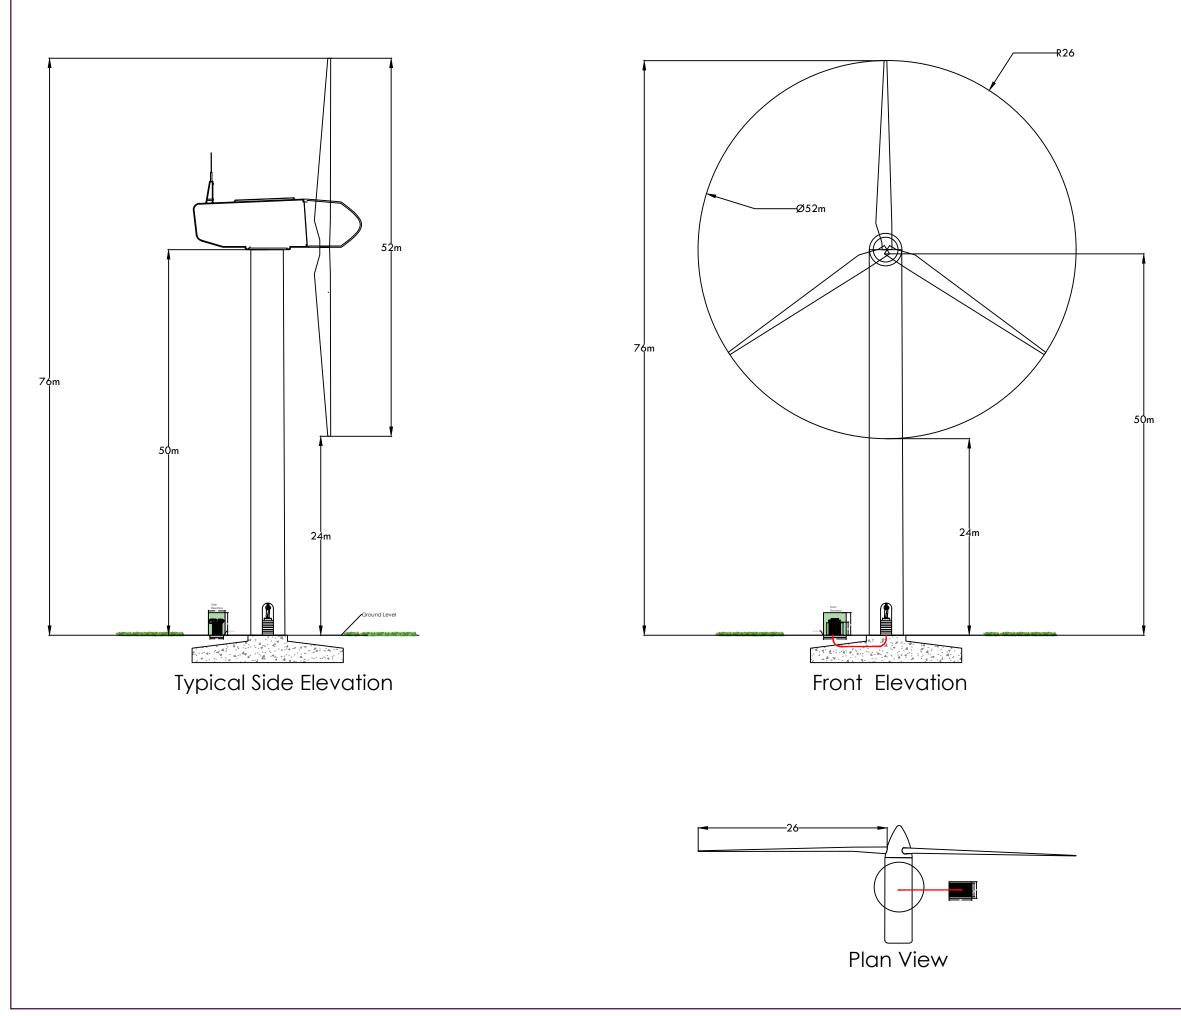

| NOTES                                              |                  |
|----------------------------------------------------|------------------|
| O NOT SCALE. Use annotated measurements only       |                  |
|                                                    |                  |
|                                                    |                  |
|                                                    |                  |
|                                                    |                  |
|                                                    |                  |
|                                                    |                  |
| LEGEND                                             |                  |
|                                                    |                  |
|                                                    |                  |
|                                                    |                  |
|                                                    |                  |
|                                                    |                  |
|                                                    |                  |
|                                                    |                  |
|                                                    |                  |
|                                                    |                  |
|                                                    |                  |
|                                                    |                  |
|                                                    |                  |
|                                                    |                  |
|                                                    |                  |
|                                                    |                  |
|                                                    |                  |
|                                                    |                  |
|                                                    |                  |
| 02 29/11/23 Layout re<br>01 09/10/23 Initial Issue |                  |
| Issue Date Comme                                   | ents             |
| Drawn AA Approve                                   | DF Date 09/10/23 |
| Due to choke                                       |                  |
| Drawing Status                                     |                  |
| PLANNING                                           |                  |
|                                                    |                  |
| Project: Hydroglen Solar                           | r Farm           |
| Address Glensaugh, Laurencekirk AB30 1HB           |                  |
| Client: James Hutton Institute                     |                  |
| Title                                              |                  |
| Typical Wind Turl                                  | bine Elevation   |
|                                                    |                  |
| Scale 1:500@A3                                     | ]                |
| Issue                                              | 1                |
| 02                                                 |                  |
|                                                    |                  |
|                                                    |                  |
| Figure 4.1                                         |                  |
|                                                    |                  |
| ITPEnergised Offices                               |                  |
|                                                    |                  |
| 33 Colston Avenue                                  |                  |
| BS1 4UA                                            |                  |