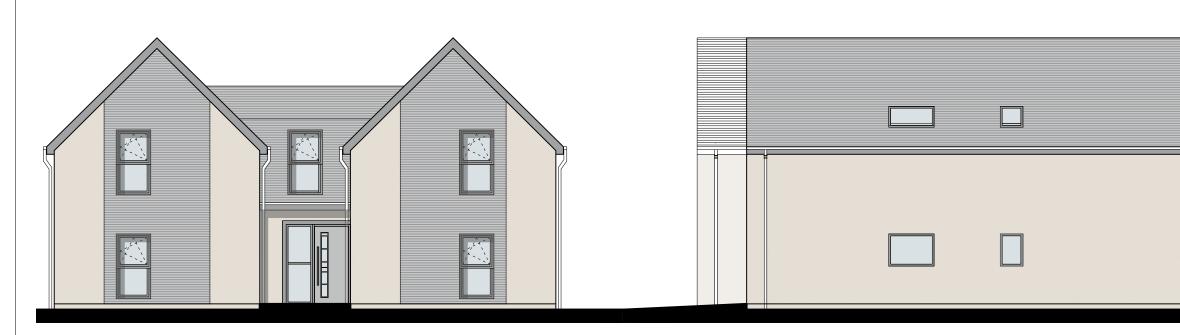

## TYPICAL FLAT LAYOUT - PROPOSED ELEVATIONS

### SOUTH ELEVATION

NORTH ELEVATION

EAST ELEVATION

#### Materials Key:

Feature Slate Colour - Dark grey

Slate Roof uPVC rainwater goods Colour - Dark grey

uPVC Framed Double Glazed Windows & Doors Colour - Dark grey