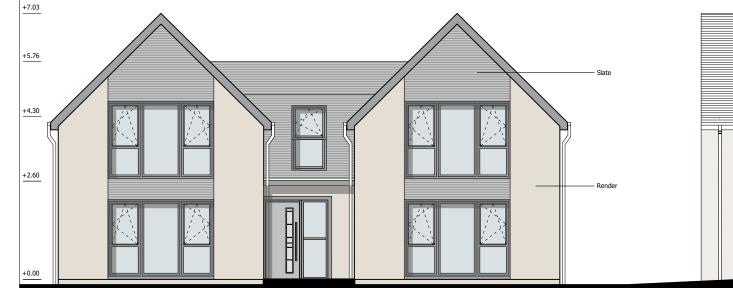

### SOUTH ELEVATION

NORTH ELEVATION

EAST ELEVATION

#### Materials Key:

Feature Slate Colour - Dark grey

Slate Roof uPVC rainwater goods Colour - Dark grey

uPVC Framed Double Glazed Windows & Doors Colour - Dark grey