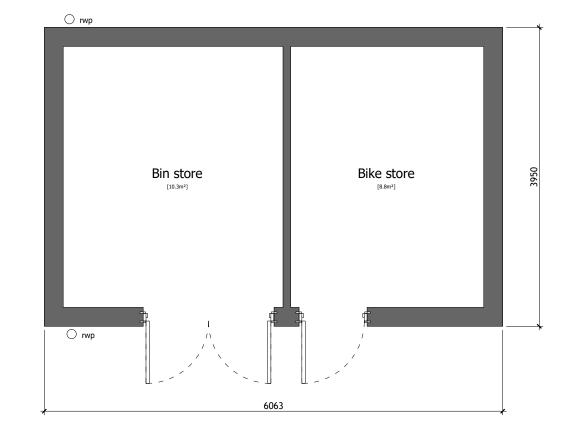

ROOF PLAN

FLOOR PLAN

metres

0 1 2 3 4

BIN/ BIKE STORE OUTBUILDING 1 to 50 PLANS

## PLANNING

| ConveryPrentyShields<br>A R C H I T E C T S<br>144 West George Street, Glasgow, G2 2HG www.cpsarchitects.co.uk 0141 258 3100 |            |                |  |  |
|------------------------------------------------------------------------------------------------------------------------------|------------|----------------|--|--|
| CLIENT The Richmond Fellowship                                                                                               |            |                |  |  |
| <b>PROJECT</b> New Build<br>Greystone Rd Alford<br>Aberdeenshire                                                             |            |                |  |  |
| <b>DRAWING</b> Bin/Bike Store Outbuilding<br>Ground and Roof Plan<br>as Proposed                                             |            |                |  |  |
| PAPER SIZE                                                                                                                   | SCALE 1:50 | DATE<br>Dec 23 |  |  |
|                                                                                                                              | 1.50       | REVISION       |  |  |
| 2283_                                                                                                                        | -          |                |  |  |