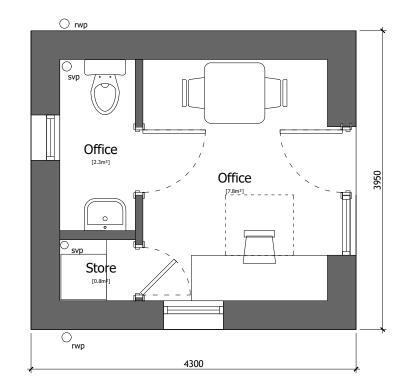

0 

metres

. . . . . . . .

ROOF PLAN

FLOOR PLAN

## PLANNING

| ConveryPrentyShields                                                          |                                                                         |        |  |  |
|-------------------------------------------------------------------------------|-------------------------------------------------------------------------|--------|--|--|
| 144 West George Street, Glasgow, G2 2HG www.cpsarchitects.co.uk 0141 258 3100 |                                                                         |        |  |  |
| CLIENT                                                                        | The Richmond Fellowship                                                 |        |  |  |
| PROJECT                                                                       | New Build<br>Greystone Rd Alford<br>Aberdeenshire                       |        |  |  |
| DRAWING                                                                       | <b>RAWING</b> Office Outbuilding<br>Ground and Roof Plan<br>as Proposed |        |  |  |
| PAPER SIZE                                                                    | SCALE                                                                   | DATE   |  |  |
| A3                                                                            | 1:50                                                                    | Dec 23 |  |  |
| DRAWING NUMBER                                                                | REVISION                                                                |        |  |  |
| 2283                                                                          | -                                                                       |        |  |  |