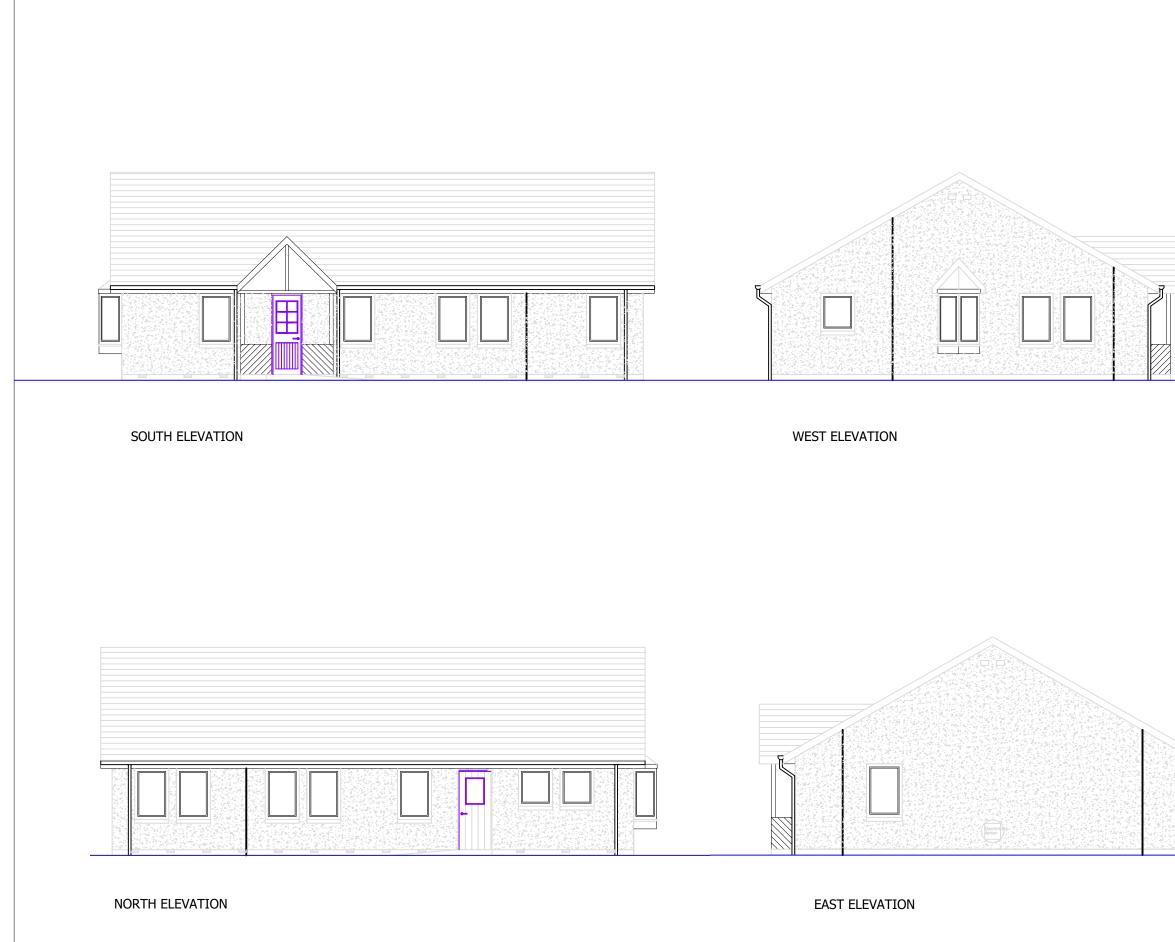

HOUSE 2 EXISTING ELEVATIONS

0 1 2 3 metres 1:100

## General Notes:

Do not scale from this drawing- refer only to stated dimensions. If in doubt request clarification from this office. This drawing, and associated copyright, is the property of Convery Prenty Shields Architects Ltd.

| revision | date | note |
|----------|------|------|
|          |      |      |

## PLANNING

|     | ConveryPrentyShields<br>A R C H I T E C T S<br>144 West George Street, Glasgow, G2 2HG www.cpsarchitects.co.uk 0141 258 3100 |                                                  |        |  |
|-----|------------------------------------------------------------------------------------------------------------------------------|--------------------------------------------------|--------|--|
|     | CLIENT