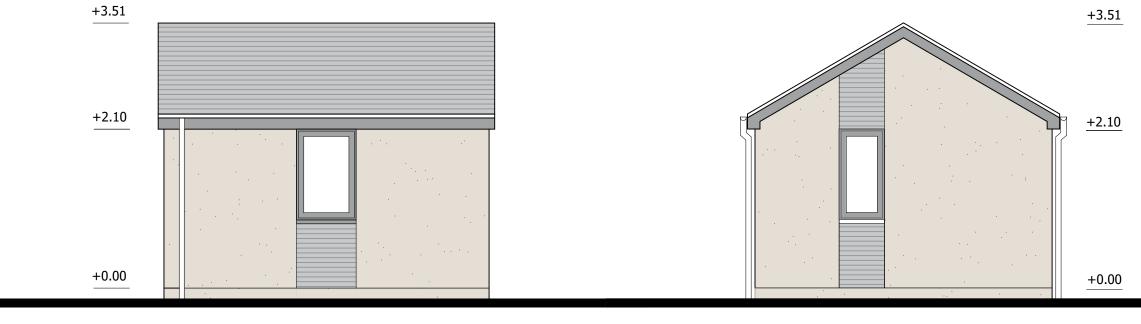

NORTH ELEVATION

EAST ELEVATION

SOUTH ELEVATION

WEST ELEVATION

## Materials Key:

Feature Slate Colour - Dark grey

Render Colour - Off-white

Slate Roof uPVC rainwater goods Colour - Dark grey

uPVC Framed Double Glaz Windows & Doors Colour - Dark grey