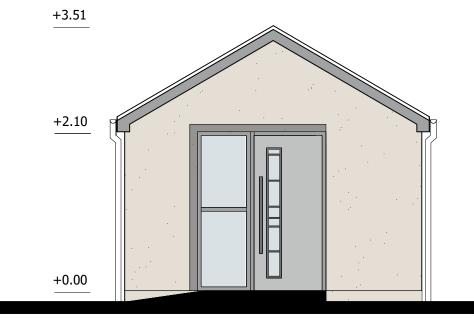

NORTH ELEVATION

EAST ELEVATION

SOUTH ELEVATION

WEST ELEVATION

## Materials Key:

Feature Slate Colour - Dark grey

Render Colour - Off-white

Slate Roof uPVC rainwater goods Colour - Dark grey

uPVC Framed Double Glaz Windows & Doors Colour - Dark grey