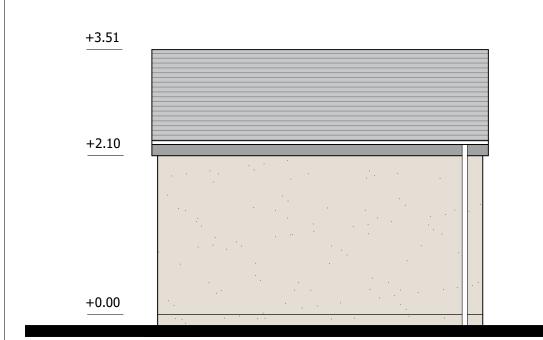

NORTH ELEVATION

EAST ELEVATION

SOUTH ELEVATION

WEST ELEVATION

## Materials Key:

Feature Slate Colour - Dark grey

Render Colour - Off-white

Slate Roof uPVC rainwater goods Colour - Dark grey

uPVC Framed Double Glaz Windows & Doors Colour - Dark grey