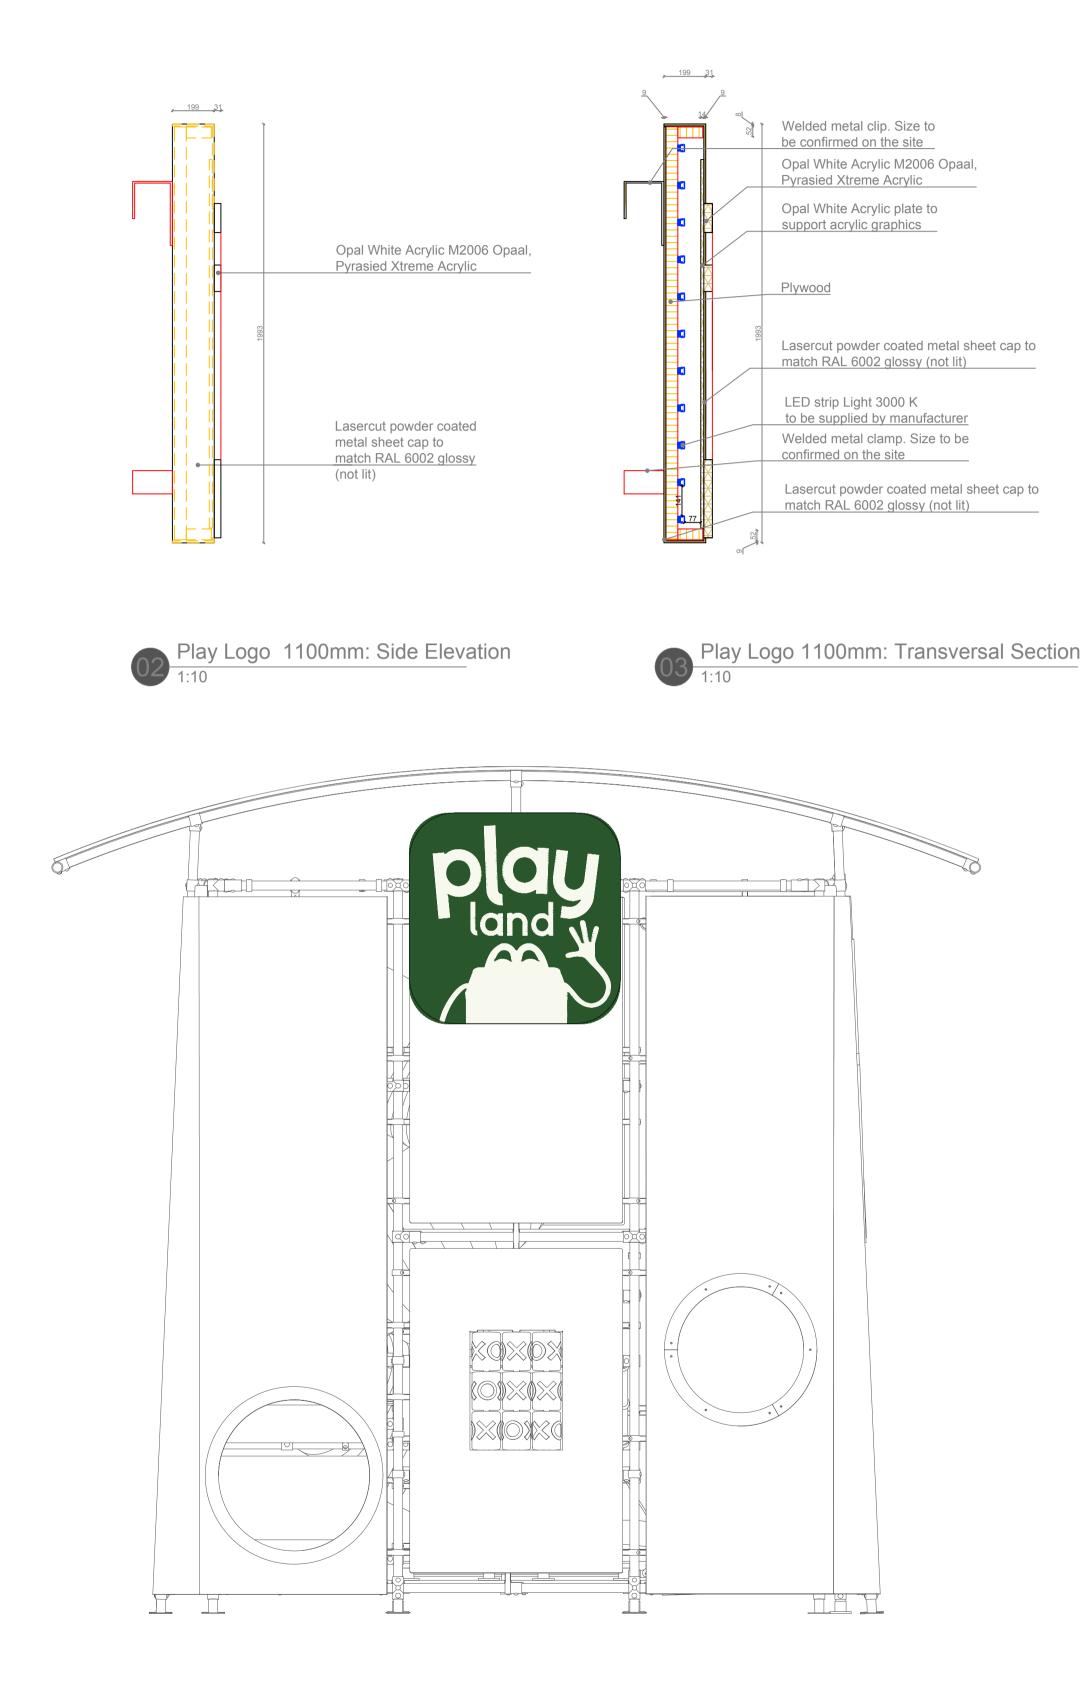

## Outdoor Playland logo 1100mm 320

DESIGN INTENT KF UXUS 12.09.2017 DESIGN INTENT REFINEMENT <sup>LC</sup> UXUS 26.02.2018

1:10, 1:20

A1

183416

NOTE: LOGO LIGHTING SUBJECT TO LIGHTING CONSULTANT'S **REVIEW & SPECIFICATIONS.** 

NOTE: DRAWING TO BE USED FOR DIMENSION REFERENCE ONLY, CONSULT SPECIALIST FOR CONSTRUCTION DETAILS

UXUS Keizersgracht 174, 1016DW, Amsterdam, Netherlands +31 (0)20 623 3114

Copyright © UXUS All dimensions are in millimetres unless otherwise indicated. Do not scale from this drawing. All dimensions to be verified on site prior to the commencement of any work or the production of shop drawings. Any discrepancies to be reported to the construction manager. To be read in conjunction with all related UXUS, consultant drawings and any other relevant information.

GENERAL ARRANGEMENT This drawing is for general arrangement & co-ordination purposes ONLY

McDONALD'S\_PLAYLAND PORTFOLIO

CONTACT INFORMATION