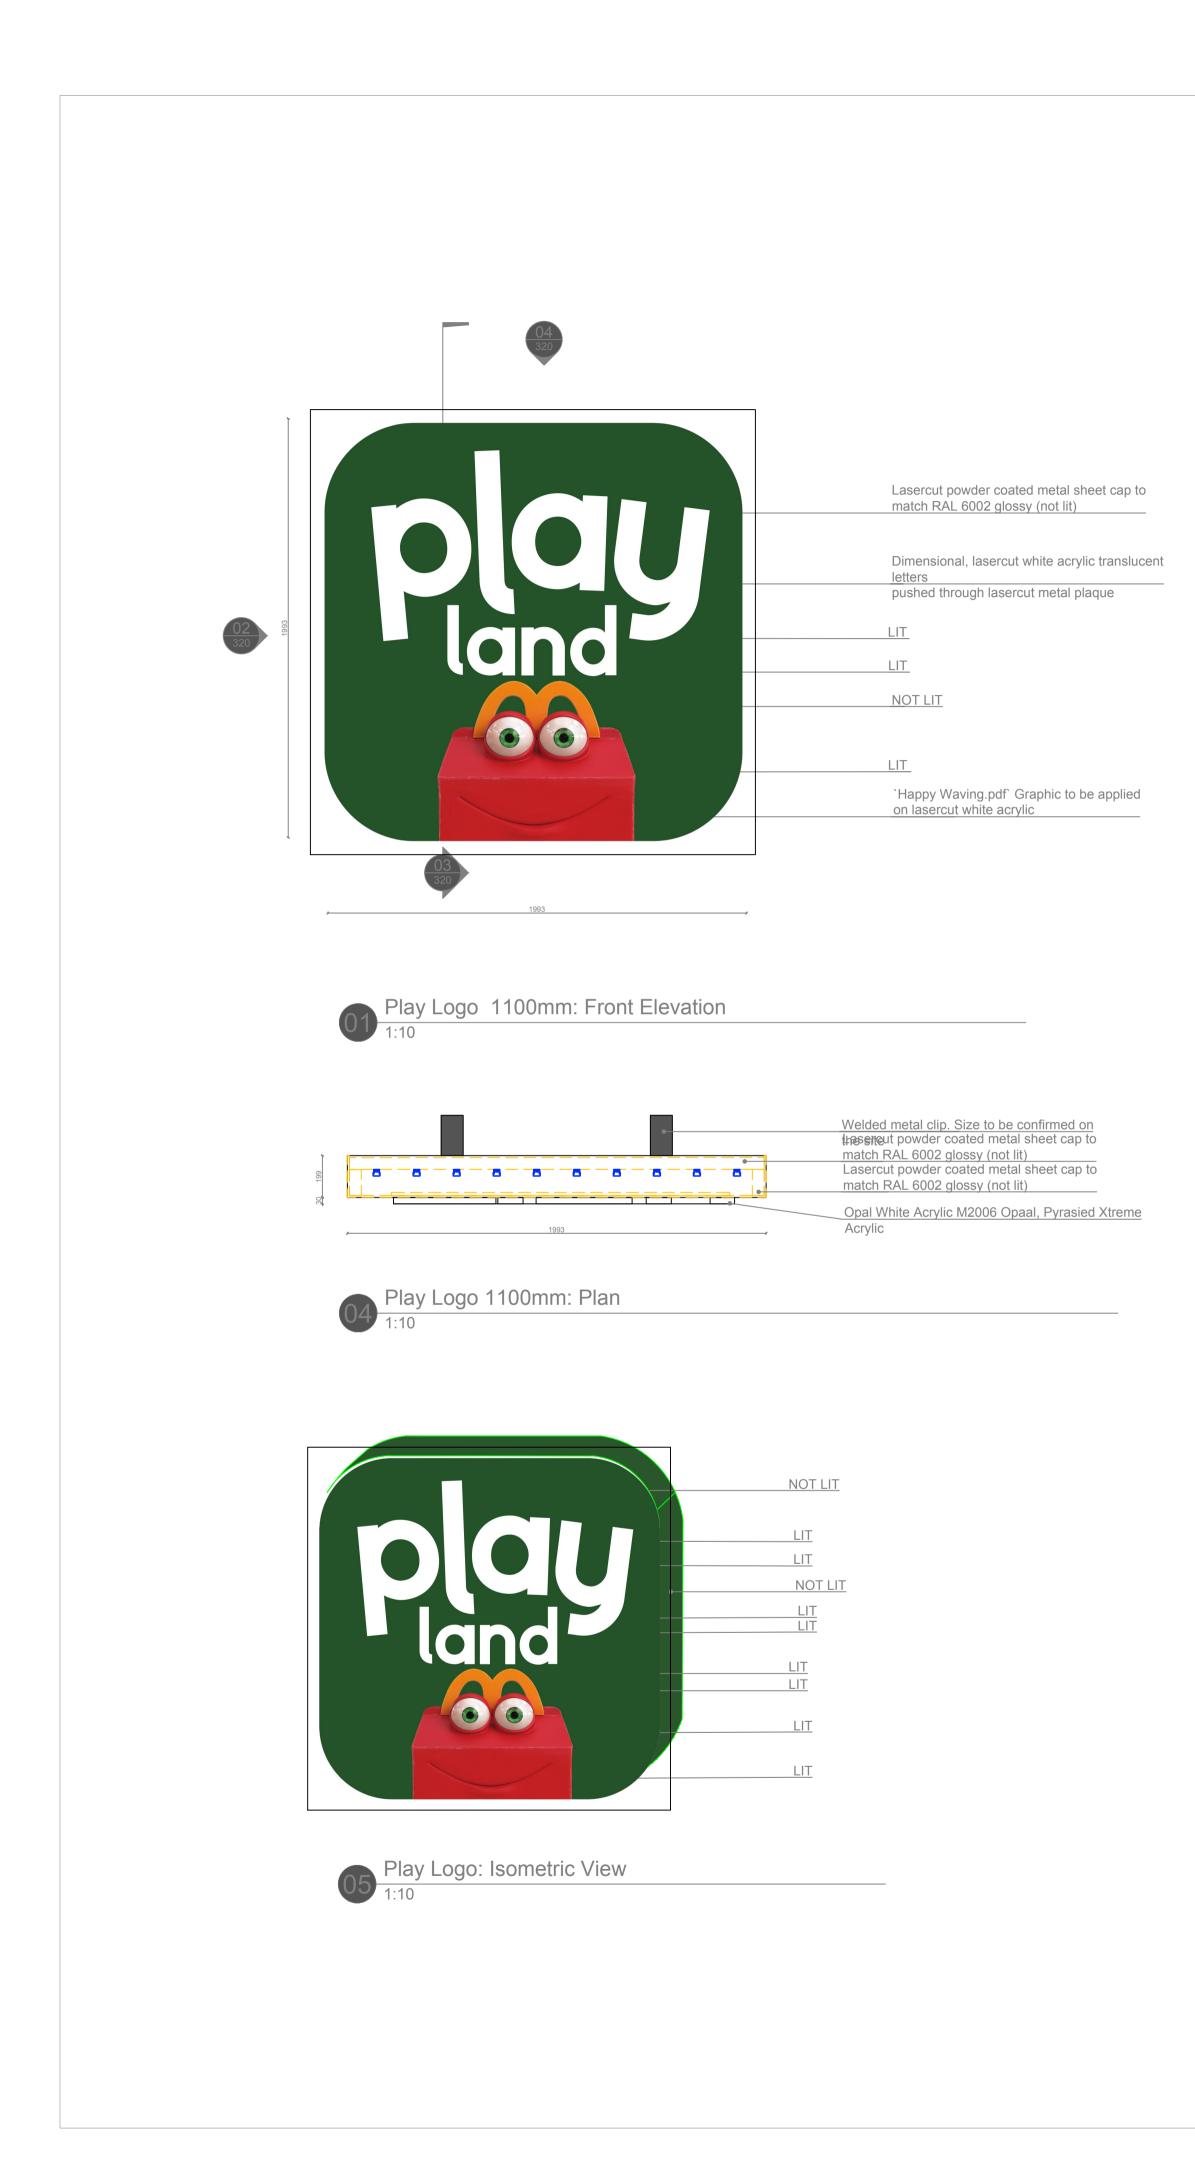

## Outdoor Playland logo 1100mm 320

DESIGN INTENT KF UXUS 12.09.2017 DESIGN INTENT REFINEMENT <sup>LC</sup> UXUS 26.02.2018

1:10, 1:20

A1

183416

NOTE: LOGO LIGHTING SUBJECT TO LIGHTING CONSULTANT'S **REVIEW & SPECIFICATIONS.** 

NOTE: DRAWING TO BE USED FOR DIMENSION REFERENCE ONLY, CONSULT SPECIALIST FOR CONSTRUCTION DETAILS

UXUS Keizersgracht 174, 1016DW, Amsterdam, Netherlands +31 (0)20 623 3114

Copyright © UXUS All dimensions are in millimetres unless otherwise indicated. Do not scale from this drawing. All dimensions to be verified on site prior to the commencement of any work or the production of shop drawings. Any discrepancies to be reported to the construction manager. To be read in conjunction with all related UXUS, consultant drawings and any other relevant information.

GENERAL ARRANGEMENT This drawing is for general arrangement & co-ordination purposes ONLY

McDONALD'S\_PLAYLAND PORTFOLIO

CONTACT INFORMATION