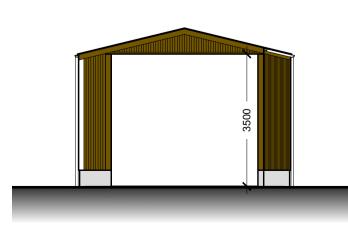

Car Port - Plan

Car Port - Section

Car Port - East Elevation

Car Port - North Elevation

Car Port Planning Notes

Timber framed car port with 450mm high blockwork masonry dado wall. Frame lined with single skin box profile metal cladding sheets in 'brown' with matching flashings.

Roof lined with same metal cladding but with grey finish

Brown upvc half round gutter and rwps. Surface water drainage connected to existing soakaway

Paving slab floor to carport.

Car Port - West Elevation