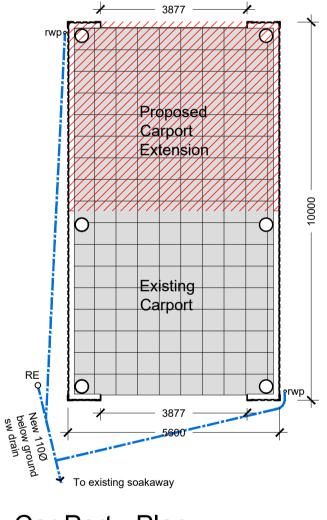

Car Port - Plan

Car Port - Section

Car Port - East Elevation

Car Port - North Elevation

Car Port Planning Notes

Timber framed car port with 450mm high blockwork masonry dado wall. Frame lined with single skin box profile metal cladding sheets in 'brown' with matching flashings.

Roof lined with same metal cladding but with grey finish

Brown upvc half round gutter and rwps. Surface water drainage connected to existing soakaway

Paving slab floor to carport.

Car Port - West Elevation