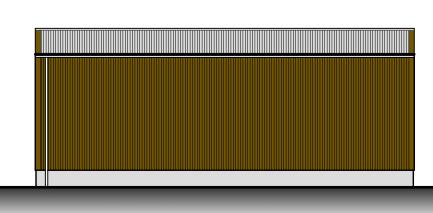

Roof lined with same metal cladding but with grey finish

Brown upvc half round gutter and rwps. Surface water drainage connected to existing soakaway

Paving slab floor to carport.

Car Port - West Elevation