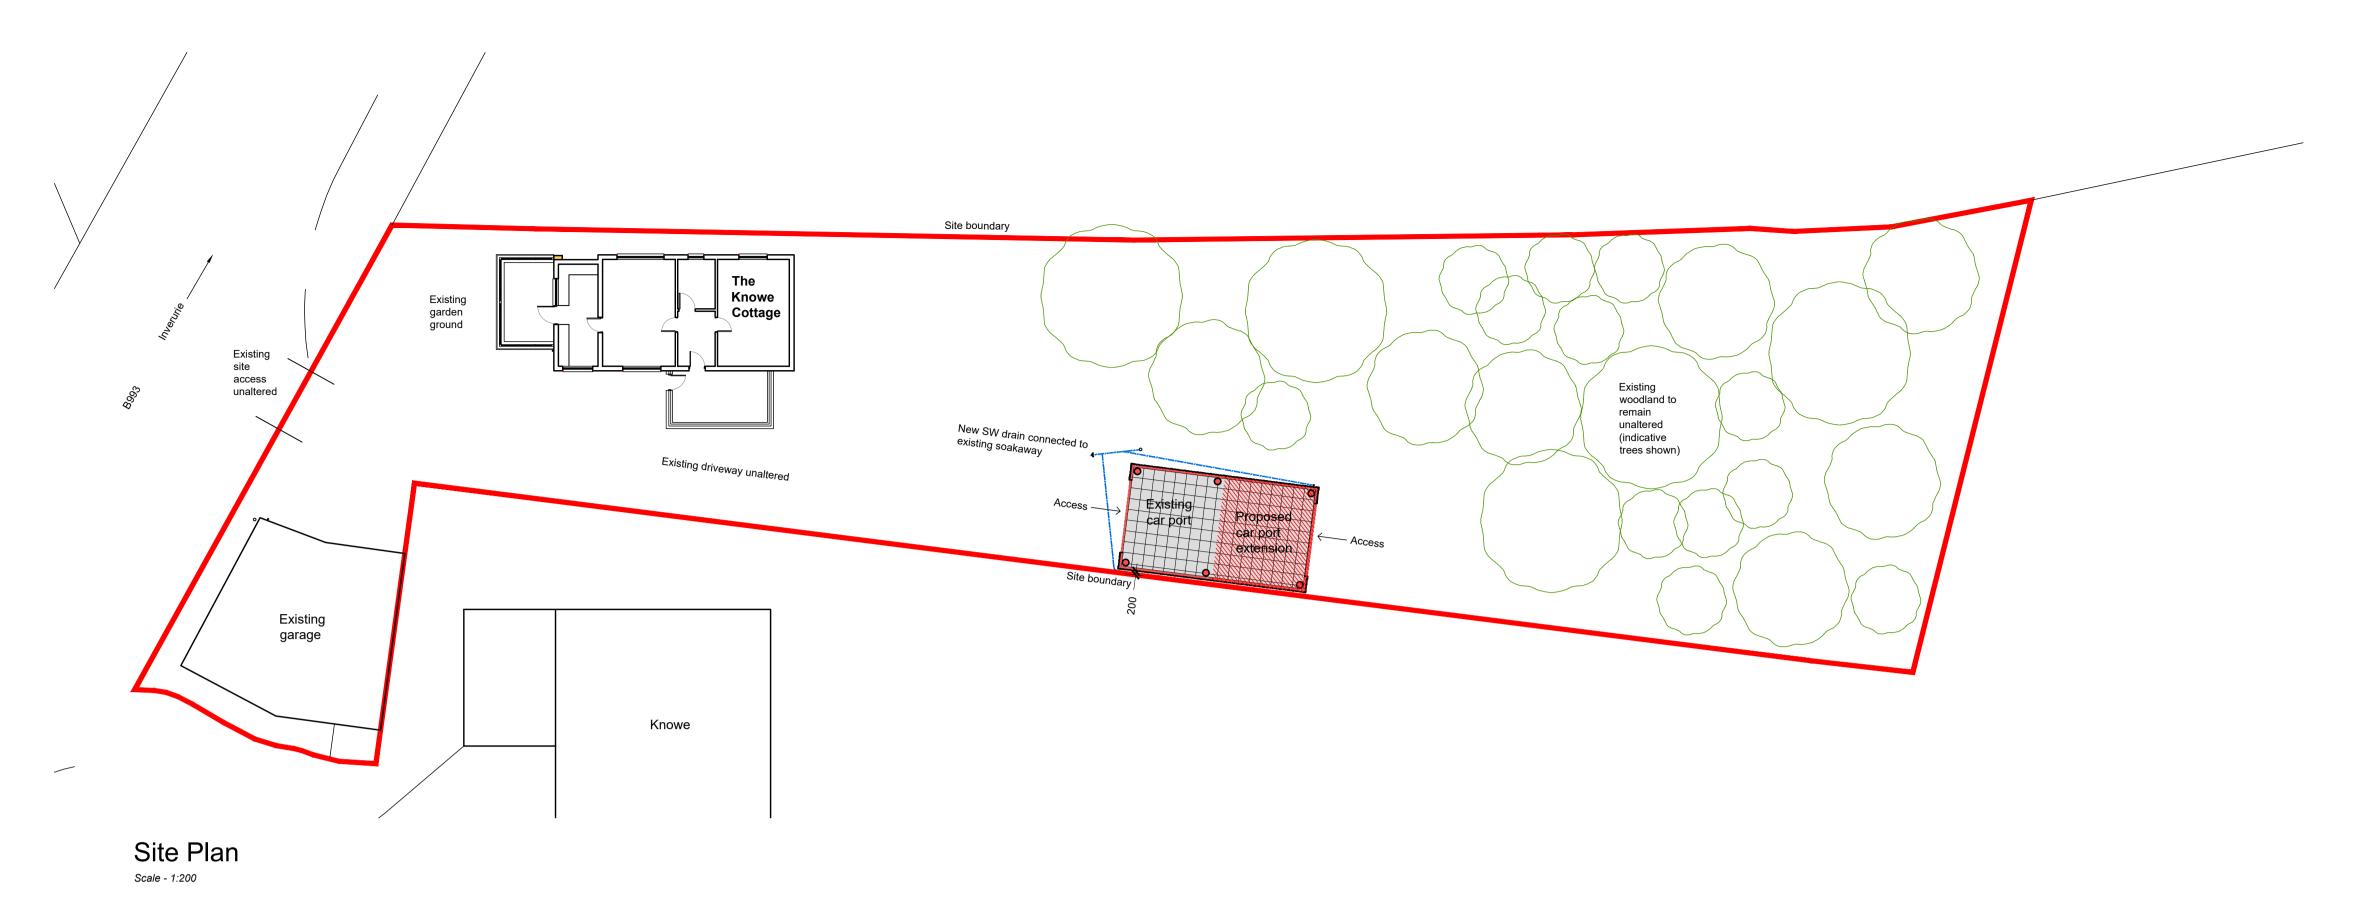

Car Port - South Elevation

| A<br>Rev | First Issue<br>Description |                                                        | 13.10.20<br>Date |
|----------|----------------------------|--------------------------------------------------------|------------------|
| PLANNING |                            |                                                        |                  |
| CLIE     | INT:                       | Mr D Sutherland                                        |                  |
| PRO      | JECT ADDRESS:              | The Knowe Cottage<br>Kemnay<br>Aberdeenshire, AB51 5PE |                  |
| PRO      | JECT:                      | Proposed car port extension                            |                  |
| DRA      | WING TITLE:                | Proposed Garage & Carport Layout                       |                  |
| DAT      | E: Oct 2023 DWG            | NO: S-002 SCALE: As Noted @ A1                         | REV: B           |