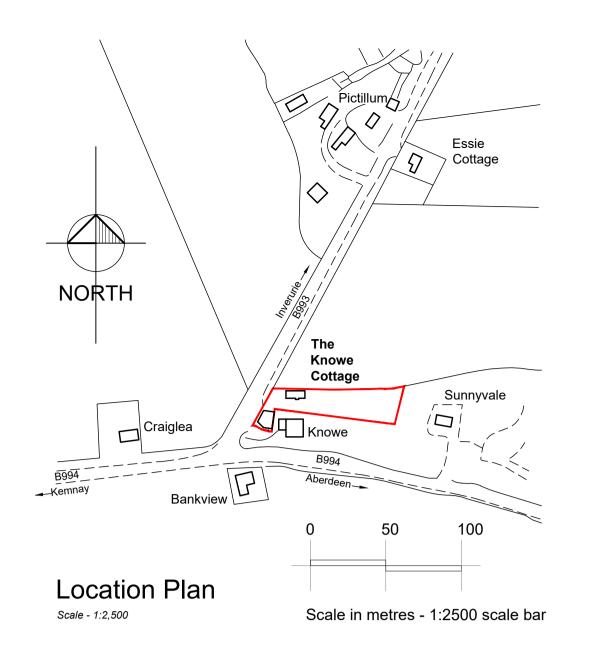

Car Port - South Elevation

| A<br>Rev | First Issue<br>Description |                                                        | 13.10.20<br>Date |
|----------|----------------------------|--------------------------------------------------------|------------------|
| PLANNING |                            |                                                        |                  |
| CLIE     | INT:                       | Mr D Sutherland                                        |                  |
| PRO      | JECT ADDRESS:              | The Knowe Cottage<br>Kemnay<br>Aberdeenshire, AB51 5PE |                  |
| PRO      | JECT:                      | Proposed car port extension                            |                  |
| DRA      | WING TITLE:                | Proposed Garage & Carport Layout                       |                  |
| DAT      | E: Oct 2023 DWG            | NO: S-002 SCALE: As Noted @ A1                         | REV: B           |