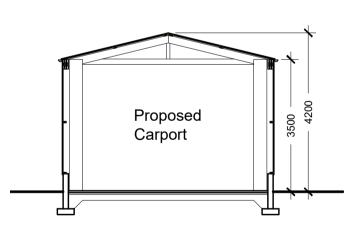

Car Port - Plan

Car Port - Section

Car Port - East Elevation

Car Port - North Elevation

Car Port Planning Notes

Timber framed car port with 450mm high blockwork masonry dado wall. Frame lined with single skin box profile metal cladding sheets in 'brown' with matching flashings.

Roof lined with same metal cladding but with grey finish

Brown upvc half round gutter and rwps. Surface water drainage connected to existing soakaway

Paving slab floor to carport.

Car Port - West Elevation