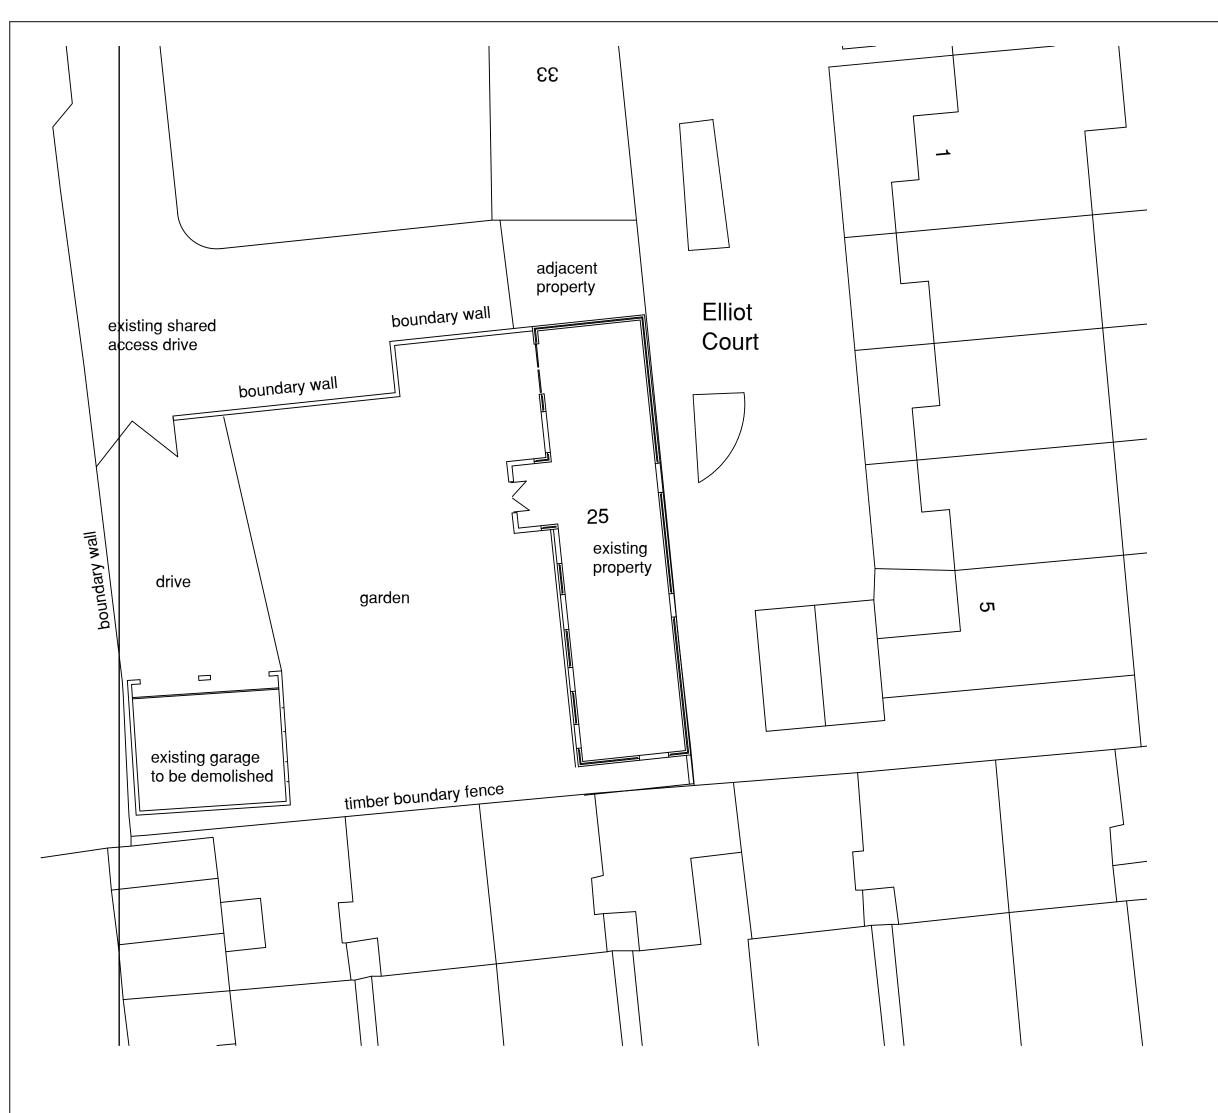

## REVISIONS

| Northallerton Draughting Services                                                                                                                       |         |          |          |
|---------------------------------------------------------------------------------------------------------------------------------------------------------|---------|----------|----------|
| East End House                                                                                                                                          |         |          |          |
| Morton on Swale , Northallerton                                                                                                                         |         |          |          |
| N.Yorks                                                                                                                                                 |         |          |          |
| DL79QS                                                                                                                                                  |         |          |          |
| tel/fax 01609 772803                                                                                                                                    |         |          |          |
|                                                                                                                                                         |         |          |          |
| Proposed replacement of existing<br>bungalow with a detached house<br>25 Harris Street Darlington DL14HZ<br>for Mr Jason Welch<br>SITE PLAN AS EXISTING |         |          |          |
| drawn by                                                                                                                                                | checked | scale    | date     |
| JP                                                                                                                                                      |         | 1=200@A3 | Jan 2024 |
| DRG No                                                                                                                                                  | 24/SP1  |          | Rev      |