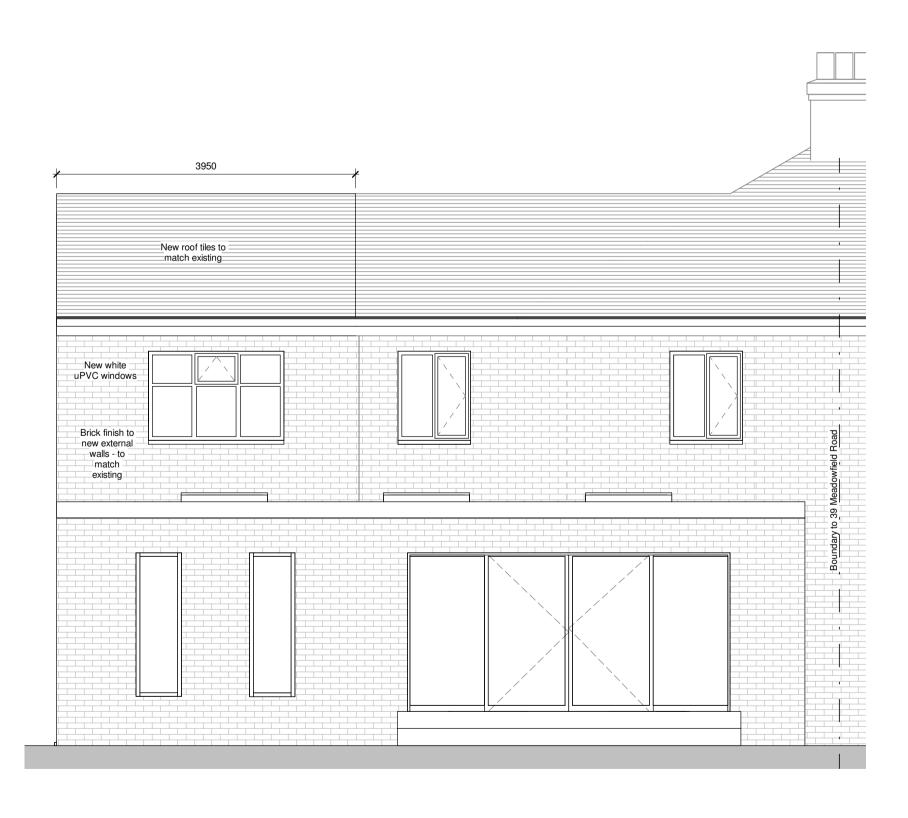

Proposed North Elevation

Proposed South Elevation

Proposed East Elevation

Proposed West Elevation

VISUAL SCALE 1:50 @ A1

| Client                              | Mr A Atkinson                           |          | Issued From                                                                                                      | n/a          |
|-------------------------------------|-----------------------------------------|----------|------------------------------------------------------------------------------------------------------------------|--------------|
| Project                             | 41 Meadowfield Road, Darlington DL3 0DU |          | Date                                                                                                             | January 2024 |
| Title                               | Proposed Elevations                     |          | Scale                                                                                                            | 1 : 50 @ A   |
|                                     |                                         |          | Drawn KR                                                                                                         | Auth AA      |
| Drawing Number  0000 — D — 00-004 — |                                         | Revision | Do not scale from this drawing. Work to figured dimensions, and any discrepancy to be reported to the Architect. |              |