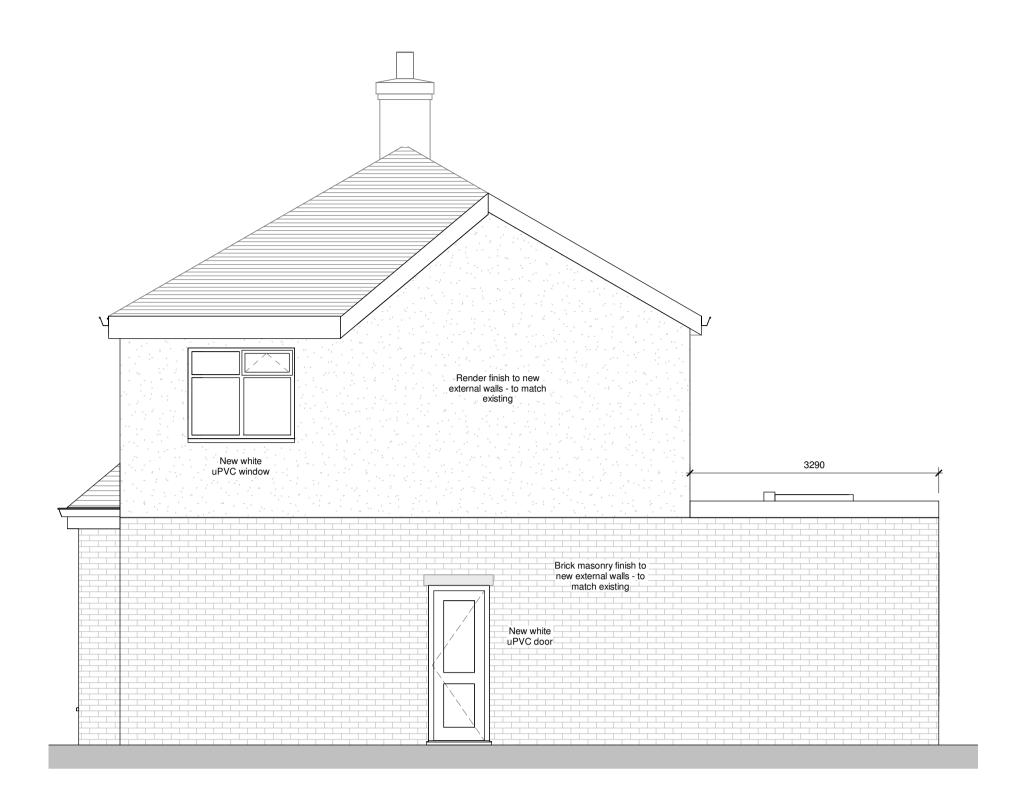

Proposed North Elevation

Proposed South Elevation

Proposed East Elevation

Proposed West Elevation

VISUAL SCALE 1:50 @ A1

| Client                              | Mr A Atkinson                           |          | Issued From                                                                                                      | n/a          |
|-------------------------------------|-----------------------------------------|----------|------------------------------------------------------------------------------------------------------------------|--------------|
| Project                             | 41 Meadowfield Road, Darlington DL3 0DU |          | Date                                                                                                             | January 2024 |
| Title                               | Proposed Elevations                     |          | Scale                                                                                                            | 1 : 50 @ A   |
|                                     |                                         |          | Drawn KR                                                                                                         | Auth AA      |
| Drawing Number  0000 — D — 00-004 — |                                         | Revision | Do not scale from this drawing. Work to figured dimensions, and any discrepancy to be reported to the Architect. |              |