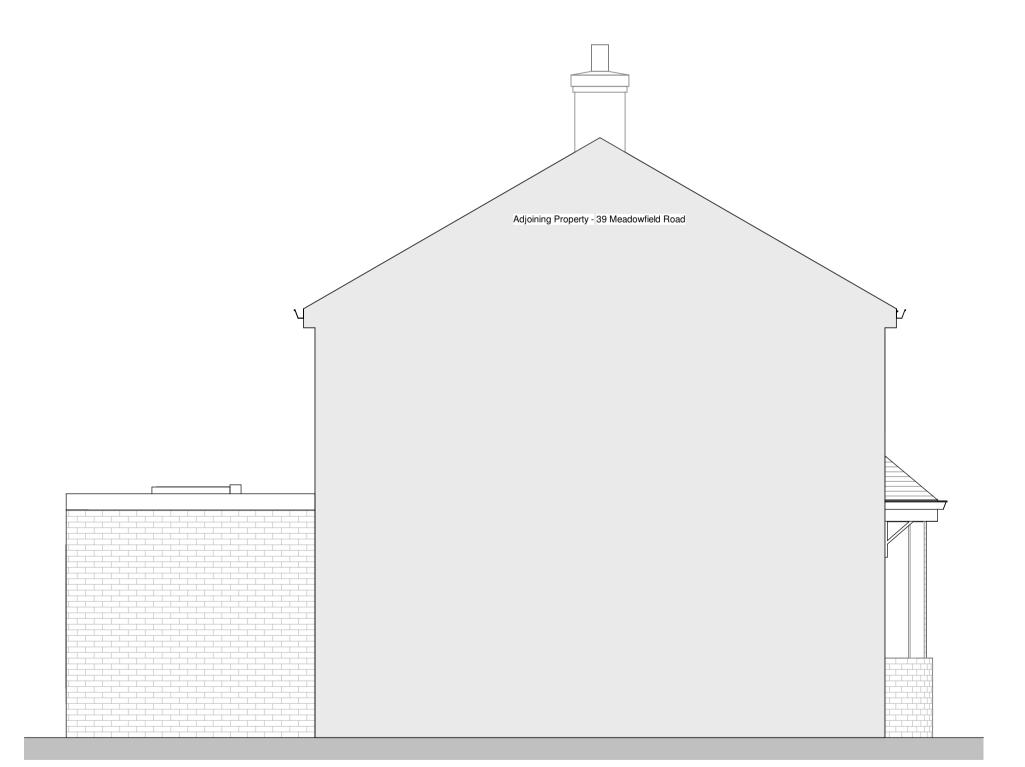

Proposed North Elevation

Proposed South Elevation

Proposed East Elevation

Proposed West Elevation

VISUAL SCALE 1:50 @ A1

| Client                              | Mr A Atkinson                           |          | Issued From                                                                                                      | n/a          |
|-------------------------------------|-----------------------------------------|----------|------------------------------------------------------------------------------------------------------------------|--------------|
| Project                             | 41 Meadowfield Road, Darlington DL3 0DU |          | Date                                                                                                             | January 2024 |
| Title                               | Proposed Elevations                     |          | Scale                                                                                                            | 1 : 50 @ A   |
|                                     |                                         |          | Drawn KR                                                                                                         | Auth AA      |
| Drawing Number  0000 — D — 00-004 — |                                         | Revision | Do not scale from this drawing. Work to figured dimensions, and any discrepancy to be reported to the Architect. |              |