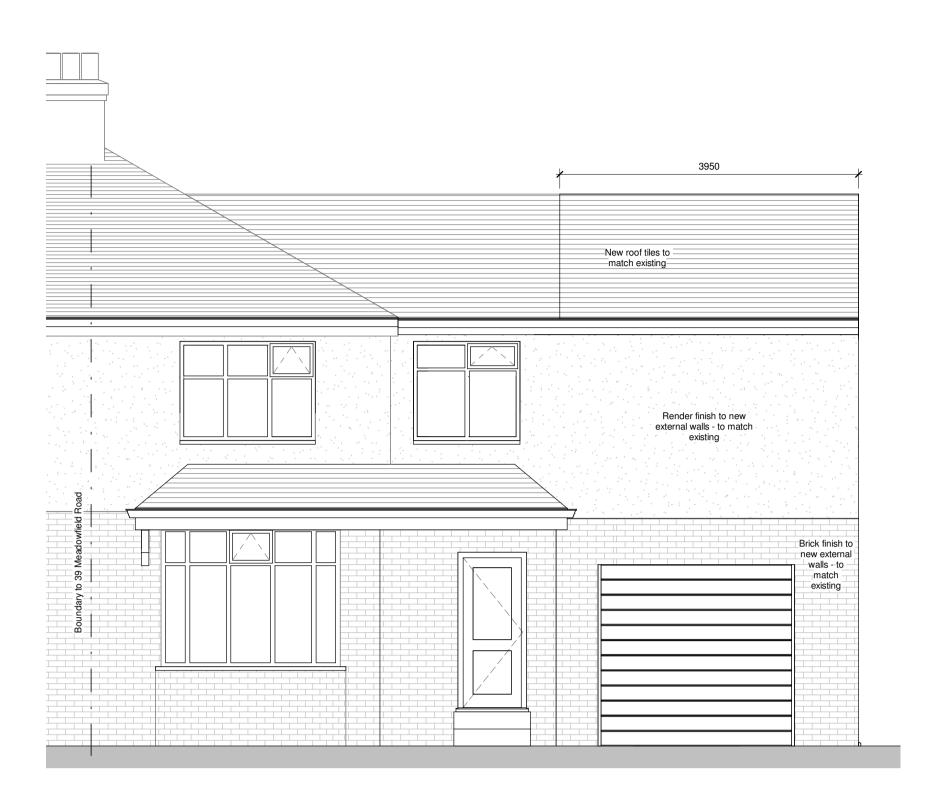

Proposed North Elevation

Proposed South Elevation

Proposed East Elevation

Proposed West Elevation

VISUAL SCALE 1:50 @ A1

| Client                              | Mr A Atkinson                           |          | Issued From                                                                                                      | n/a          |
|-------------------------------------|-----------------------------------------|----------|------------------------------------------------------------------------------------------------------------------|--------------|
| Project                             | 41 Meadowfield Road, Darlington DL3 0DU |          | Date                                                                                                             | January 2024 |
| Title                               | Proposed Elevations                     |          | Scale                                                                                                            | 1 : 50 @ A   |
|                                     |                                         |          | Drawn KR                                                                                                         | Auth AA      |
| Drawing Number  0000 — D — 00-004 — |                                         | Revision | Do not scale from this drawing. Work to figured dimensions, and any discrepancy to be reported to the Architect. |              |