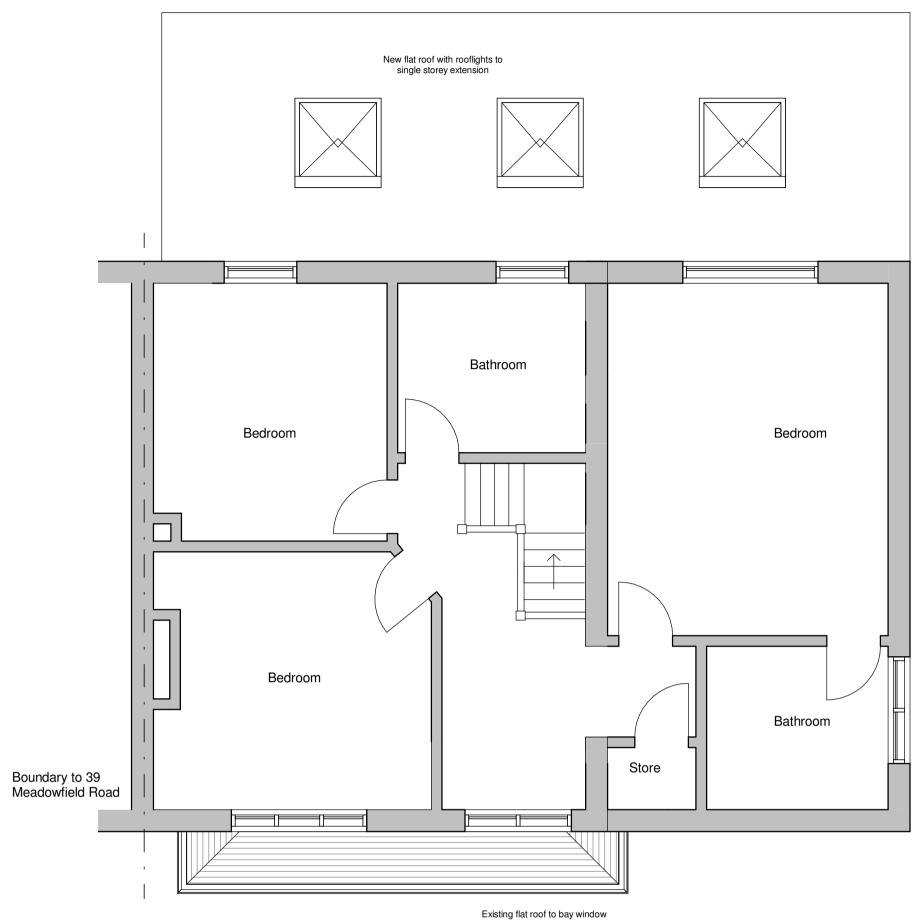

Proposed Ground Floor Plan

Proposed First Floor Plan

Existing flat roof to bay window replaced and extended with new pitched roof

| Client  | Mr A Atkinson                           | Issued From | n/a                                                                                                                       |              |
|---------|-----------------------------------------|-------------|---------------------------------------------------------------------------------------------------------------------------|--------------|
| Project | 41 Meadowfield Road, Darlington DL3 0DU |             | Date                                                                                                                      | January 2024 |
| Title   | Proposed Floor Plans                    |             | Scale                                                                                                                     | 1 : 50 @ A1  |
|         |                                         |             | Drawn KR                                                                                                                  | Auth AA      |
|         | Number F                                | Revision    | Do not scale from this drawing. Work to<br>figured dimensions, and any<br>discrepancy to be reported to the<br>Architect. |              |