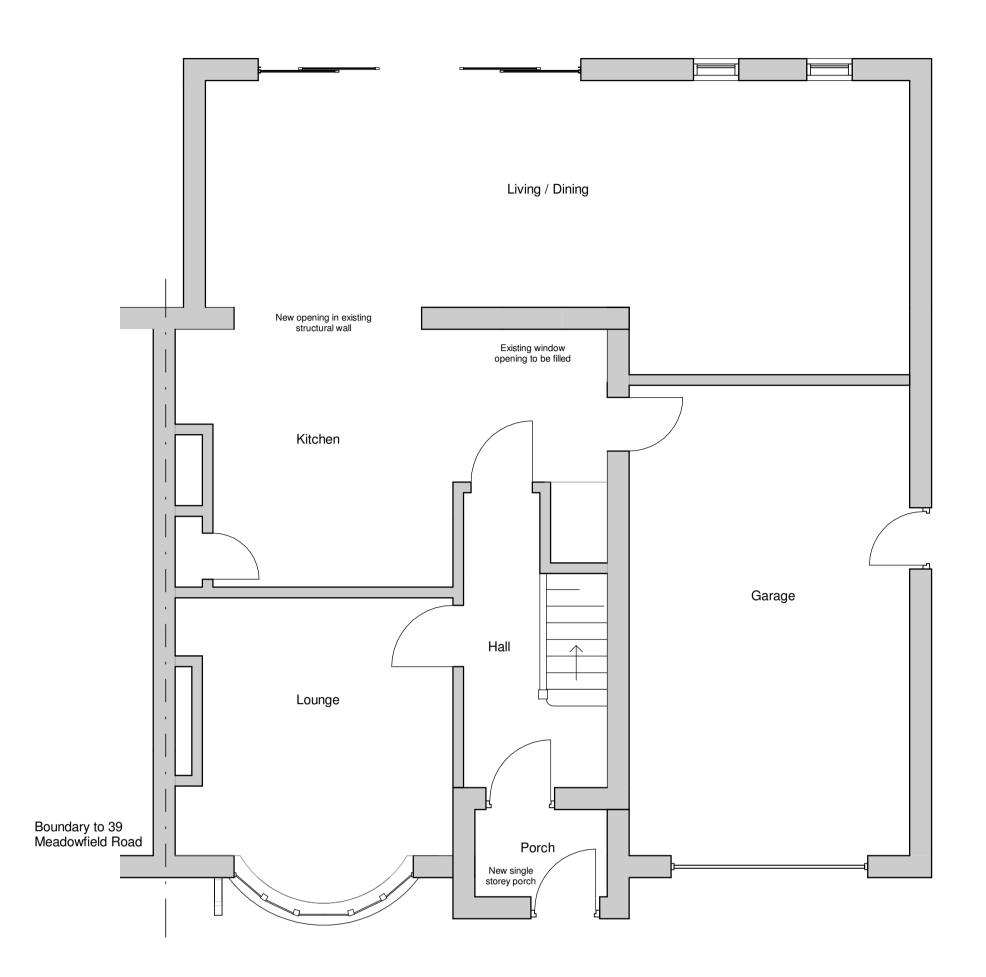

Proposed Ground Floor Plan

Proposed First Floor Plan

Existing flat roof to bay window replaced and extended with new pitched roof

| Client  | Mr A Atkinson                           | Issued From | n/a                                                                                                                       |              |
|---------|-----------------------------------------|-------------|---------------------------------------------------------------------------------------------------------------------------|--------------|
| Project | 41 Meadowfield Road, Darlington DL3 0DU |             | Date                                                                                                                      | January 2024 |
| Title   | Proposed Floor Plans                    |             | Scale                                                                                                                     | 1 : 50 @ A1  |
|         |                                         |             | Drawn KR                                                                                                                  | Auth AA      |
|         | Number F                                | Revision    | Do not scale from this drawing. Work to<br>figured dimensions, and any<br>discrepancy to be reported to the<br>Architect. |              |