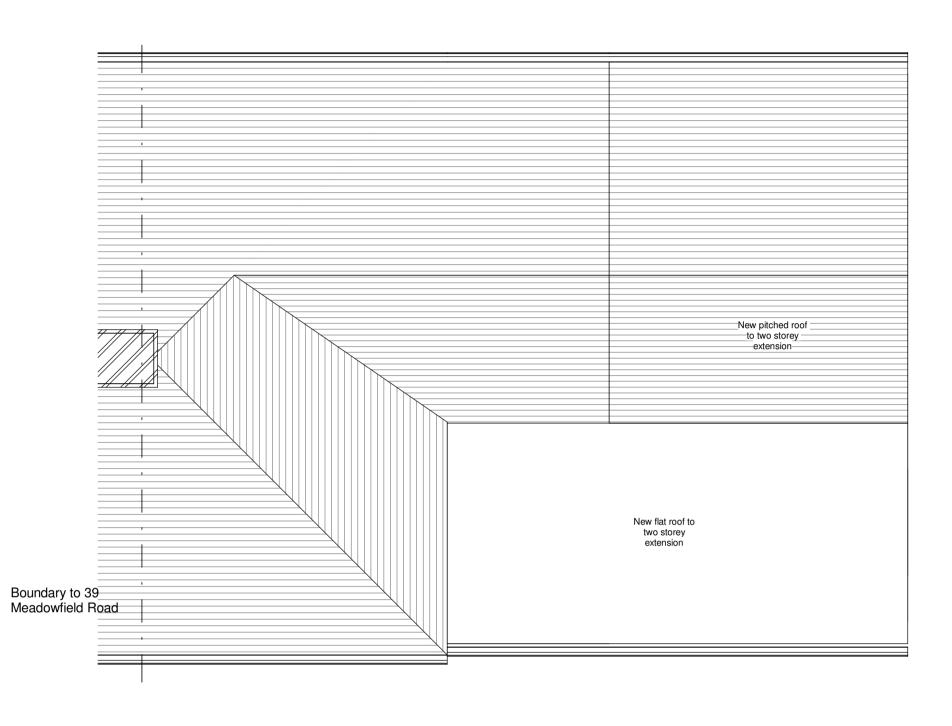

## Proposed Roof Plan

| 0m       | 1m   |      | 2m  |   | 3m | 4m | 5m |
|----------|------|------|-----|---|----|----|----|
|          |      |      |     |   |    |    |    |
|          |      | 1    |     |   | 1  |    | Г  |
| VISUAL S | CALE | 1:50 | @ A | 1 |    |    |    |

| Client  | Mr A Atkinson                           | Issued From | n/a                                                                                                                       |              |
|---------|-----------------------------------------|-------------|---------------------------------------------------------------------------------------------------------------------------|--------------|
| Project | 41 Meadowfield Road, Darlington DL3 0DU |             | Date                                                                                                                      | January 2024 |
| Title   | Proposed Floor Plans                    |             | Scale                                                                                                                     | 1 : 50 @ A1  |
|         |                                         |             | Drawn KR                                                                                                                  | Auth AA      |
|         | Number F                                | Revision    | Do not scale from this drawing. Work to<br>figured dimensions, and any<br>discrepancy to be reported to the<br>Architect. |              |