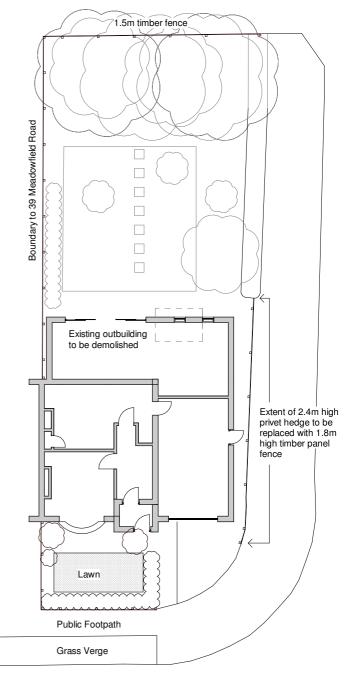

Road Road





## VISUAL SCALE 1:1000 @ A4

| lss                                             | ue Purpose: Planning             |          |                                                                                                                  |
|-------------------------------------------------|----------------------------------|----------|------------------------------------------------------------------------------------------------------------------|
| Client                                          | Mr A Atkinson                    |          | Issued From n/a                                                                                                  |
| Project 41 Meadowfield Road, Darlington DL3 0DU |                                  |          | Date January 2024