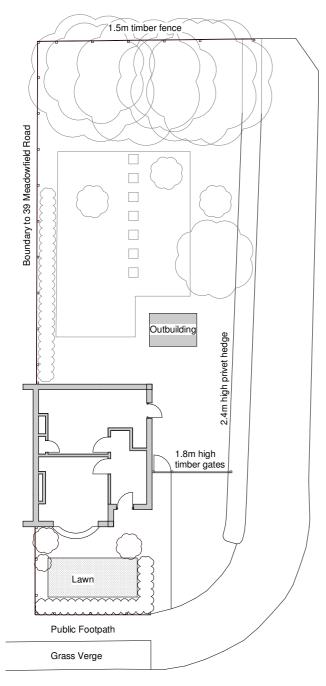

Road Road





## VISUAL SCALE 1:1000 @ A4

| lss                                             | ue Purpose: Planning             |          |                                                                                                                  |
|-------------------------------------------------|----------------------------------|----------|------------------------------------------------------------------------------------------------------------------|
| Client                                          | Mr A Atkinson                    |          | Issued From n/a                                                                                                  |
| Project 41 Meadowfield Road, Darlington DL3 0DU |                                  |          | Date January 20