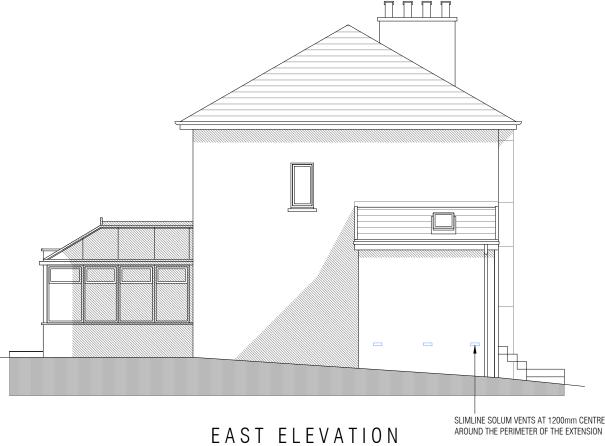

## NORTH ELEVATION

SLIMLINE SOLUM VENTS AT 1200mm CENTRES
AROUND THE PERIMETER OF THE EXTENSION

EXTERNAL FINISHES

1. RED CONCRETE TILES
2. BROWN CHIP ROUGHCAST
3. WHITE ROUGHCAST
4. WHITE PVCU WINDOWS/DOORS
5. VELUX ROOF WINDOW