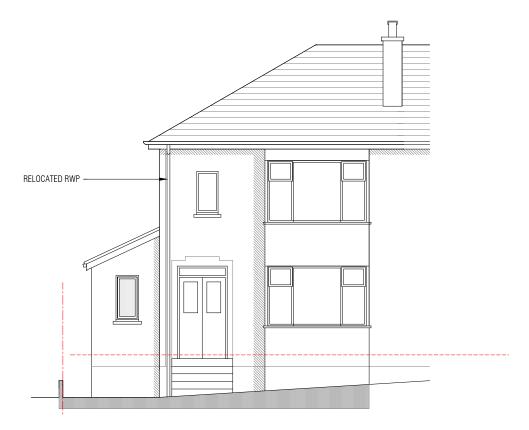

## NORTH ELEVATION

SLIMLINE SOLUM VENTS AT 1200mm CENTRES
AROUND THE PERIMETER OF THE EXTENSION

EXTERNAL FINISHES

1. RED CONCRETE TILES
2. BROWN CHIP ROUGHCAST
3. WHITE ROUGHCAST
4. WHITE PVCU WINDOWS/DOORS
5. VELUX ROOF WINDOW