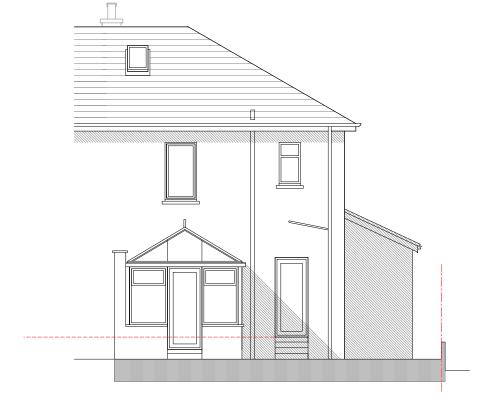

## SOUTH ELEVATION

WEST ELEVATION

|                          | PROPOSED ELEVATIONS                                                       | 1:100 | RW 3(2)  |
|--------------------------|---------------------------------------------------------------------------|-------|----------|
| MM 24 010 CLIENT ISSUE 1 | 31 Quarrybrae Avenue, Clarkston                                           |       | DEC 2022 |
| studio   two five        |                                                                           |       |          |
|                          | PO BOX 5609, GLASGOW, G77 9DY  M 07879445776 E studio25.glasgow@gmail.com |       |          |