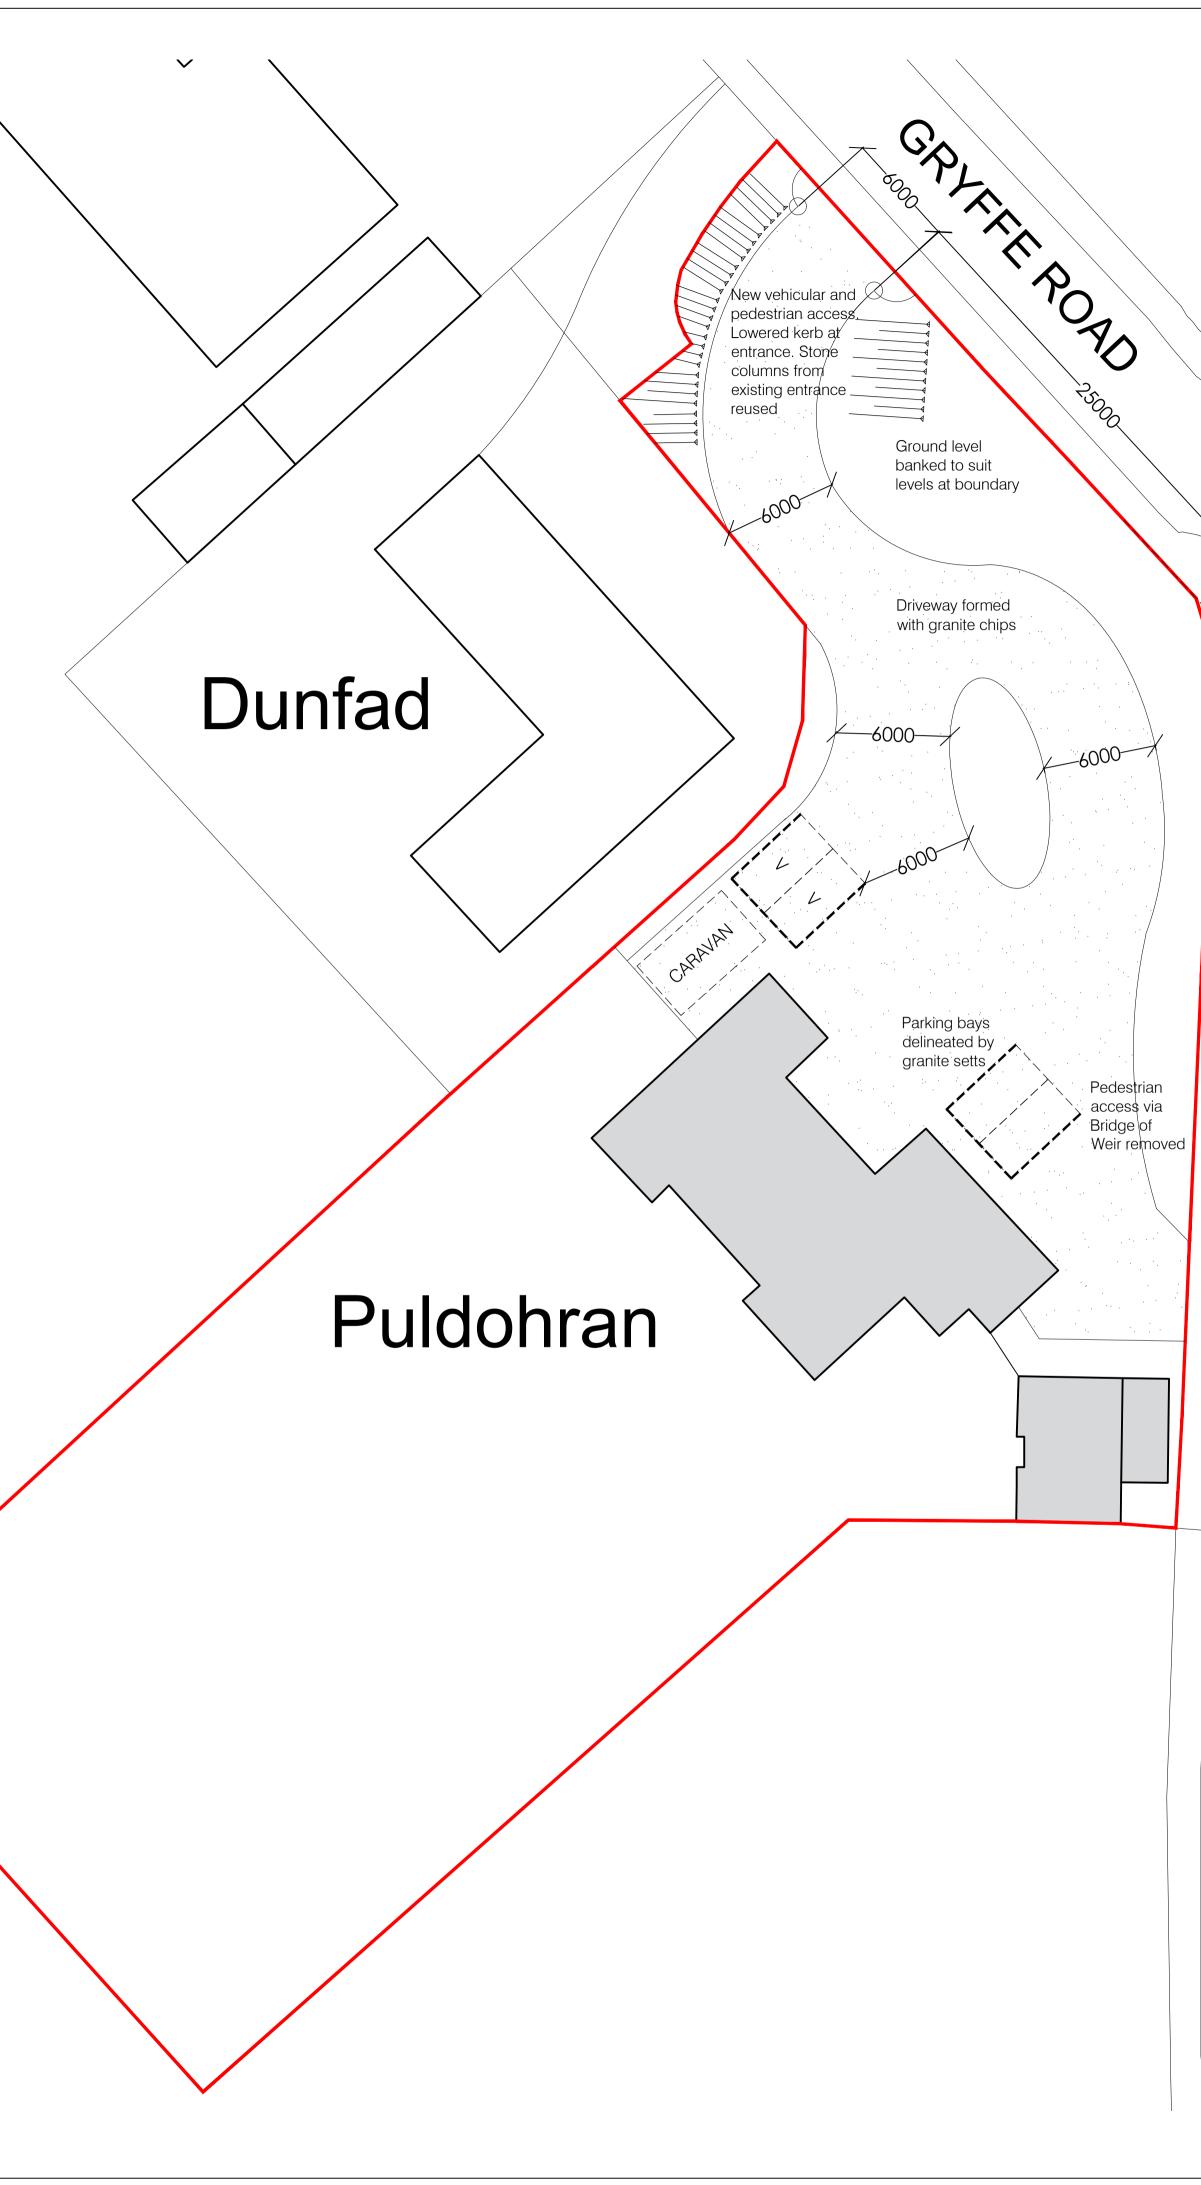

|                 | Crinan |
|-----------------|--------|
|                 |        |
|                 |        |
|                 |        |
|                 | Ŷ      |
|                 |        |
|                 |        |
|                 |        |
|                 |        |
|                 |        |
| [CAD Reference] |        |

|                             | george buchanan architects accepts responsibility for this<br>document to the commissioning party only and not to any<br>other                                            |
|-----------------------------|---------------------------------------------------------------------------------------------------------------------------------------------------------------------------|
|                             | george buchanan architects does not accept liability for<br>accuracy or veracity of survey information provided by others<br>and used in the preparation of this drawing. |
|                             | All vertical and horizontal dimensions and levels must be<br>checked and verified on site.<br>Note: Do not scale from drawing, refer to stated dimensions                 |
|                             | only.<br>Copyright: george buchanan architects                                                                                                                            |
|                             |                                                                                                                                                                           |
|                             |                                                                                                                                                                           |
|                             |                                                                                                                                                                           |
|                             |                                                                                                                                                                           |
|                             |                                                                                                                                                                           |
|                             |                                                                                                                                                                           |
|                             |                                                                                                                                                                           |
|                             |                                                                                                                                                                           |
|                             |                                                                                                                                                                           |
|                             |                                                                                                                                                                           |
|                             |                                                                                                                                                                           |
|                             |                                                                                                                                                                           |
|                             |                                                                                                                                                                           |
|                             |                                                                                                                                                                           |
|                             |                                                                                                                                                                           |
| $\frown$                    |                                                                                                                                                                           |
| A                           |                                                                                                                                                                           |
| <b>O</b>                    |                                                                                                                                                                           |
|                             |                                                                                                                                                                           |
|                             |                                                                                                                                                                           |
| Ш                           |                                                                                                                                                                           |
| $\leq$                      |                                                                                                                                                                           |
| OF WEIR ROAD                |                                                                                                                                                                           |
| <b>O</b>                    |                                                                                                                                                                           |
| Щ                           |                                                                                                                                                                           |
|                             | [DRAWN] JP [DATE] 22/01/24 [CHECKED] G8                                                                                                                                   |
| SIC                         | (REV) [DESCRIPTION] B DRIVEWAY WIDTH AMENDED                                                                                                                              |
| BRIDGE                      | [DRAWN] JP [DATE] 19/01/24 [CHECKED] G8<br>[REV] [DESCRIPTION]                                                                                                            |
|                             | A ELEVATIONS AND SECTIONS ADDED                                                                                                                                           |
|                             | [DRAWN] JP [DATE] 04/01/24 [CHECKED] G8<br>[REV] [DESCRIPTION]<br>FIRST ISSUE                                                                                             |
|                             |                                                                                                                                                                           |
|                             |                                                                                                                                                                           |
|                             | ~h                                                                                                                                                                        |
|                             | gba                                                                                                                                                                       |
|                             | george buchanan architects                                                                                                                                                |
|                             | Maryhill Burgh Halls<br>10 - 24 Gairbraid Avenue<br>Glasgow                                                                                                               |
|                             | G20 8YE<br>t: 0141 946 2433                                                                                                                                               |
|                             | e: studio@georgebuchananarchitects.com<br>www.georgebuchananarchitects.com                                                                                                |
|                             |                                                                                                                                                                           |
|                             | [PROJECT]<br>Works to Puldohran                                                                                                                                           |
|                             | Kilmacolm                                                                                                                                                                 |
|                             | for Mr & Mrs Cameron                                                                                                                                                      |
|                             | [DRAWING]                                                                                                                                                                 |
|                             | Proposed Entrance Works                                                                                                                                                   |
|                             |                                                                                                                                                                           |
|                             | [SCALE] [CHECKED]<br>1:200 @ A1 1:400 @ A3                                                                                                                                |
|                             | [STATUS] PRELIMINARY                                                                                                                                                      |
| 0 1.0 2.0 4.0 6.0 8.0 10.0m | [NUMBER] 23038 - 202B                                                                                                                                                     |