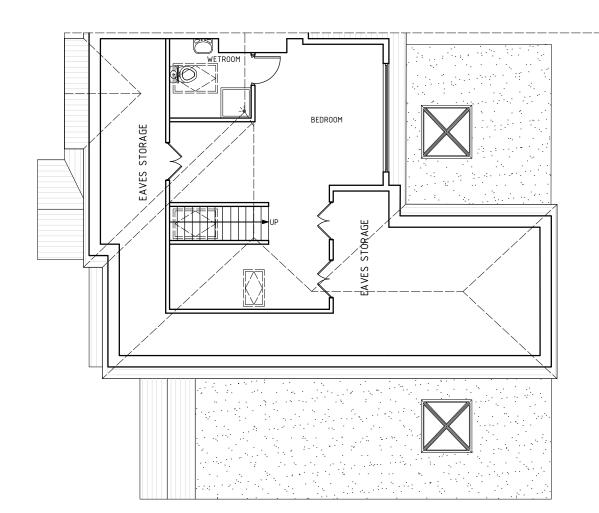

- HEAT DETECTOR MAINS OPERATED (HD)COMPLETE WITH SOUNDER BASE
- $\bigcirc$ IP65 RATED LUMINAIRE DOWNLIGHT

ADDITIONS ALTERATION TO: SCALE 1:100 82 COWPER GARDENS, WALLINGTON A3 SURREY, SM6 9RL AS-BUILT/PROPOSED SECOND FLOOR PLAN FOR: DWG NO N/09B Mr. VIJAY PAYARDA