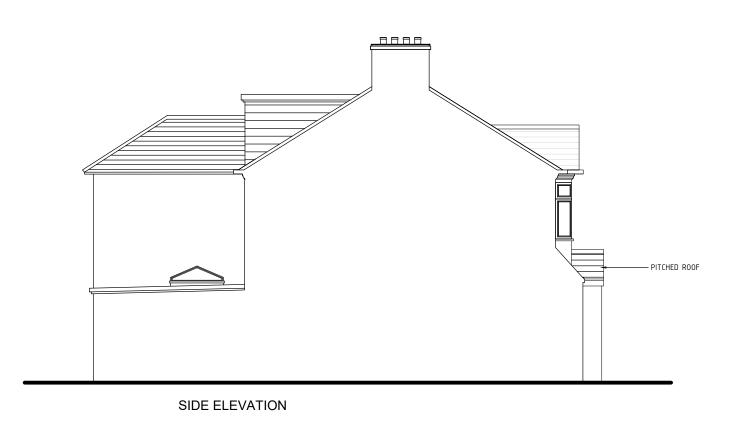

PLANNING SUBMISSION DRAWING

NOTES:

1- ALL DIMENSIONS TO BE CHECKED ON SITE ANY
DISCREPANCY BROUGHT TO THE ATTENTION
IMMEDIATELY

2- ALL STRUCTURAL WORKS TO BE CARRIED OUT TO ENGINEERS DESIGN AND STRICTLY UNDER HIS SUPERVISION

3- CONTRACTOR TO TAKE FULL RESPONSIBILITY FOR ALL DESIGN, ERECTION AND TEMPORARY WORKS

AS-BUILT/PROPOSED ELEVATIONS

ADDITIONS ALTERATION TO: SCALE 1:100 82 COWPER GARDENS, WALLINGTON Α3 SURREY, SM6 9RL

FOR:

DWG NO N/12B Mr. VIJAY PAYARDA

Planning Additions Ltd 109 Bodley Road New Malden KT3 5QX m. 0785 211 7366 t. 0208 286 6004 e. info@planningadditions.co.uk w. www.planningadditions.co.uk