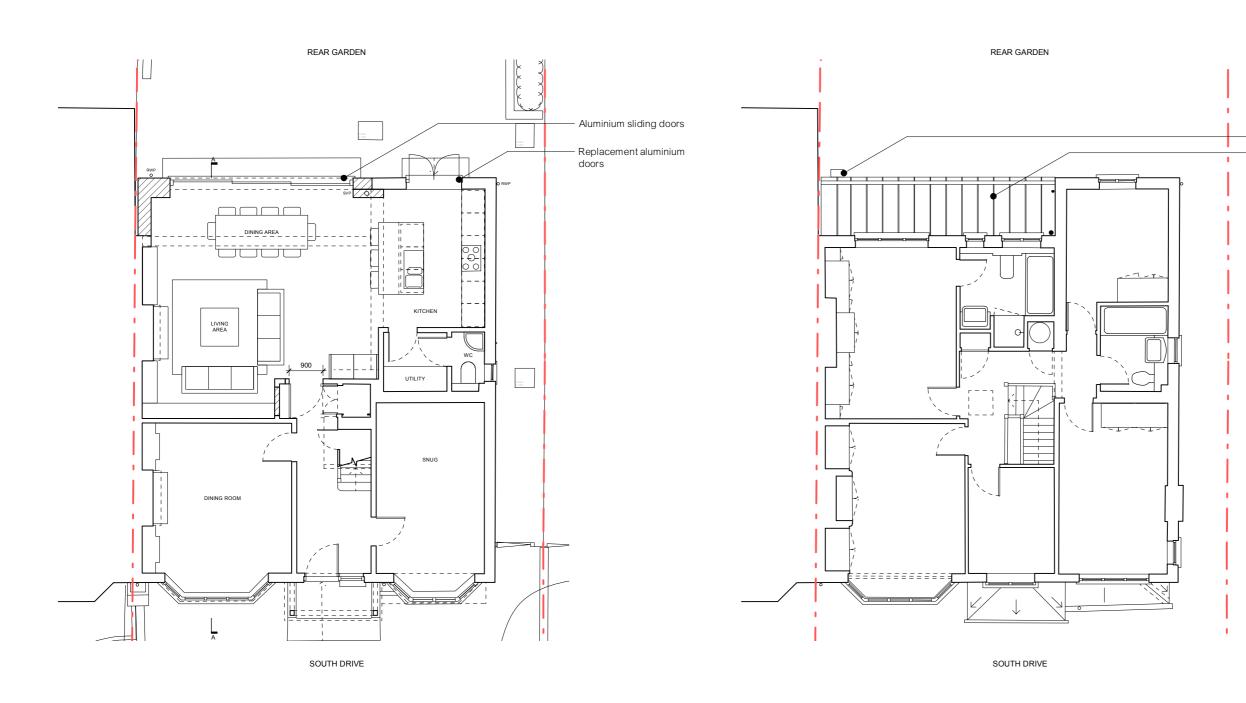

01. PROPOSED **GROUND FLOOR PLAN** 1:100 02. PROPOSED **FIRST FLOOR PLAN** 1:100

| job no. | drawing no. |  |
|---------|-------------|--|
| 009     | P-01        |  |

revision

date FEB 2024 scale 1:100 @ A3

status PLANNING

drawing title PROPOSED GROUND + FIRST FLOOR PLAN

project title SOUTH DRIVE, SUTTON

| -     | -          | -     |    |
|-------|------------|-------|----|
| rev   | date       | notes |    |
|       |            |       |    |
|       |            |       |    |
| 0m    | 1m         |       | 5m |
| scale | 1:100 @ A3 |       |    |