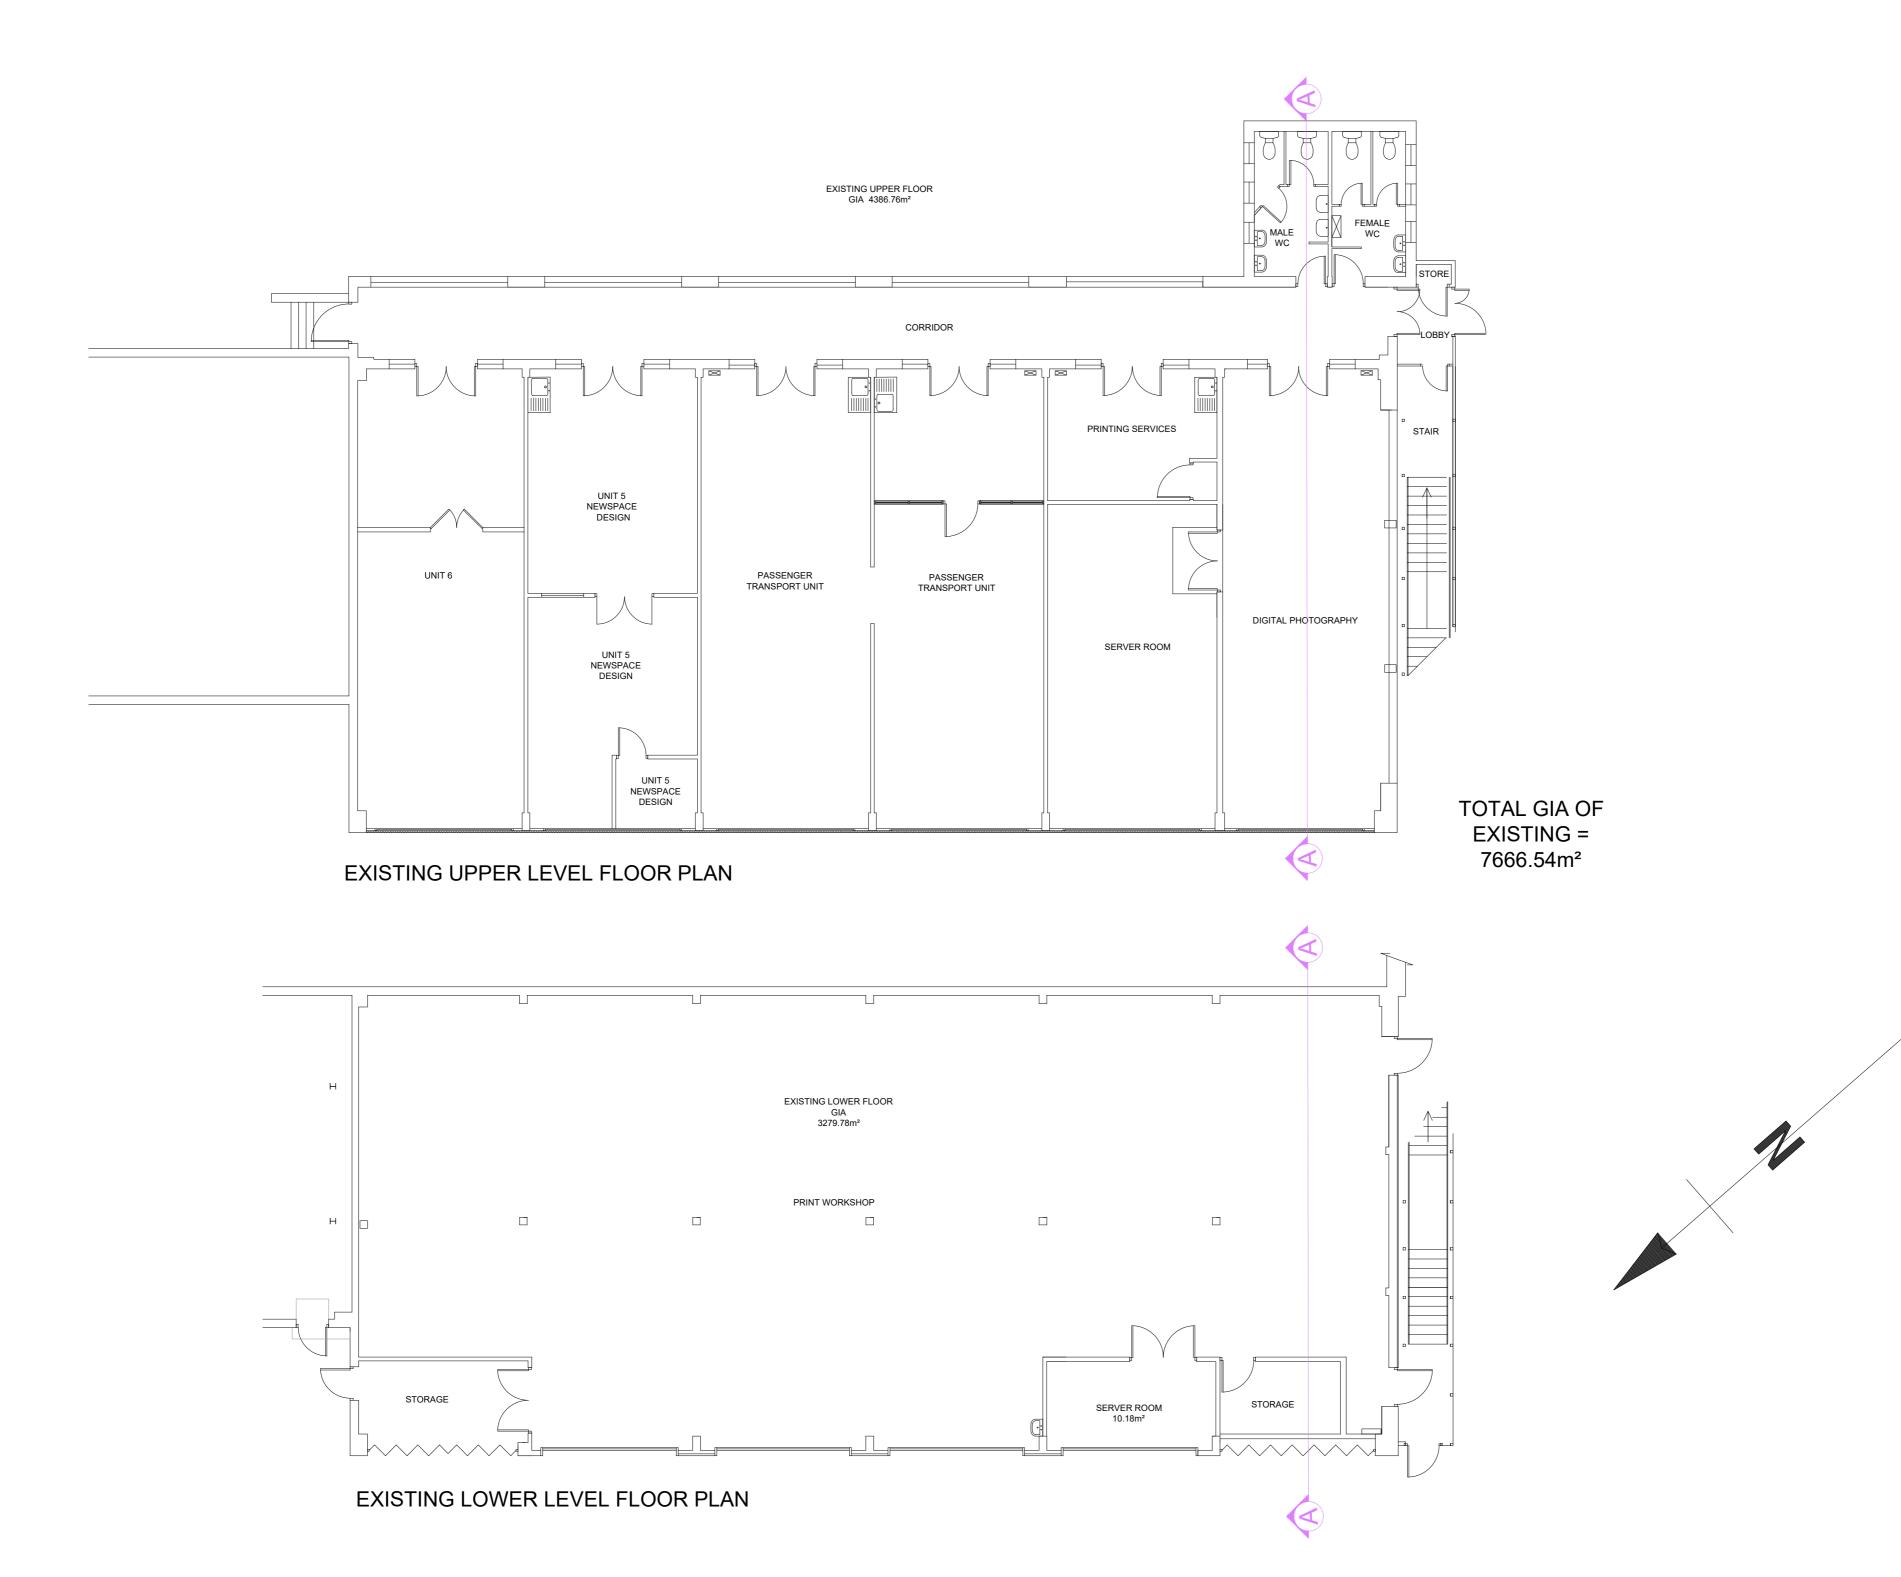

I his drawing is not to be scaled.
Use Figured dimensions only. All dimensions to be checked on site, report any discrepancies to Property & Construction - Luton Borough Council. All drawings to be read in conjunction with specifications and relevant consultant information where applicable.

© Luton Borough Council

© Crown copyright and database rights 2017 Ordnance Survey 100023935

 P0
 Planning Issue
 DM
 07:12:23

 REV
 DESCRIPTION
 BY
 DATE

PLANNING



PLACE AND INFRASTRUCTURE DEPARTMENT
PROPERTY & CONSTRUCTION

Apex House 30-34 Upper George Street Luton LU1 2RD
Tel: 01582 546000 Fax: 01582 546674

DRAWING TITLE

DRAWING TITLE
EXISTING GA PLANS

PROJECT NAME
PASSENGER TRANSPORT I

PASSENGER TRANSPORT UNIT (PTU) BUILDING 6 and 7

CENTRAL DEPOT KINGSWAY LUTON, BEDFORDSHIRE LU4 8AU