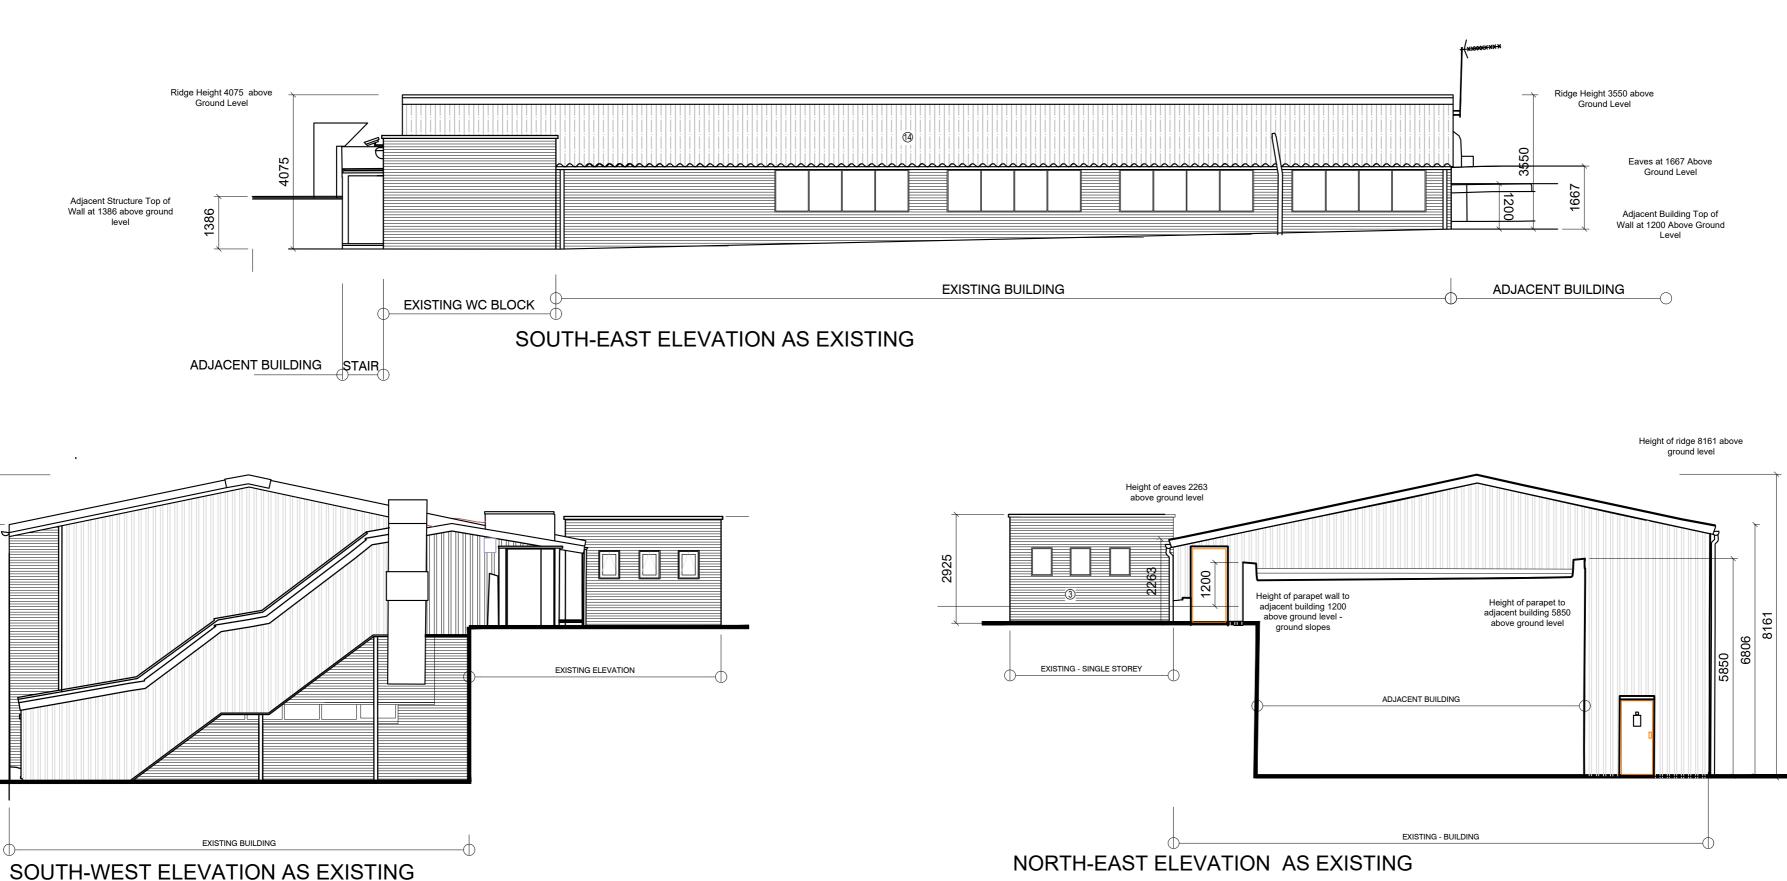

## LEGEND

- ① Existing Metal cladding to be replaced In Kingspan KS1000 RAL 5014 Blue
- ② New External brick wall to match existing
- ③ Existing brick
- ④ New metal profiled composite roof Kingspan KS1000 In RAL 7000 Grey
- S New flat roof single ply
- 6 Metal Trim to roof as manufacturer's requirement
- ⑦ Existing flat roof
- 8 Double glazed aluminum windows- In RAL 7000 Grey
- Double glazed metal door- In RAL 7000 Grey
- ① Concertia doors to be replaced with new to match existing (Comprises vertically ribbed galvanised steel panels) In RAL 7000 Grey
- ① Dotted Shows existing Concertina Folding Doors removed
- New Gutters are as part of composite roof system
- (3) Concertia doors to be replaced with new to match existing in RAL 7000 Grey
- (1) Existing Roof cladding to be replaced
- (5) Existing Industrial Concertina door to be removed

ALL HEIGHTS REMAIN THE SAME BETWEEN EXISTING AND PROPOSED

| P1             | Planning Update | DM | 29.01.24 |  |  |
|----------------|-----------------|----|----------|--|--|
| P0             | Planning Issue  | DM | 07:12:23 |  |  |
| REV            | DESCRIPTION     | BY | DATE     |  |  |
| DRAWING STATUS |                 |    |          |  |  |

DRAWING TITLE EXISTING ELEVATIONS