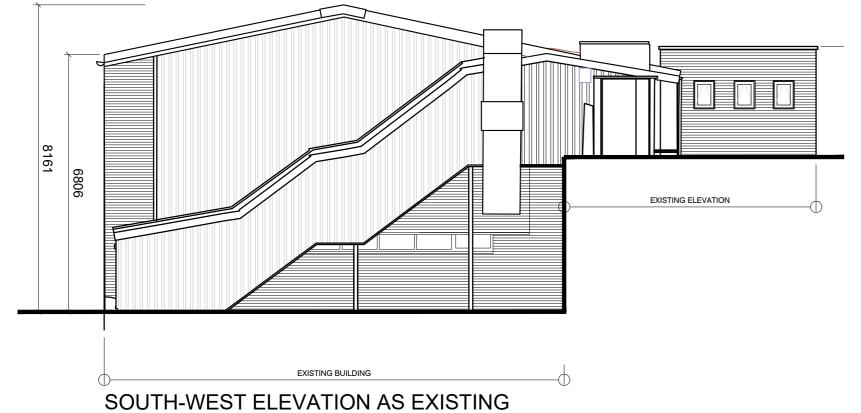

## LEGEND

- ① Existing Metal cladding to be replaced In Kingspan KS1000 RAL 5014 Blue
- ② New External brick wall to match existing
- ③ Existing brick
- ④ New metal profiled composite roof Kingspan KS1000 In RAL 7000 Grey
- S New flat roof single ply
- 6 Metal Trim to roof as manufacturer's requirement
- ⑦ Existing flat roof
- 8 Double glazed aluminum windows- In RAL 7000 Grey
- Double glazed metal door- In RAL 7000 Grey
- ① Concertia doors to be replaced with new to match existing (Comprises vertically ribbed galvanised steel panels) In RAL 7000 Grey
- ① Dotted Shows existing Concertina Folding Doors removed
- New Gutters are as part of composite roof system
- (3) Concertia doors to be replaced with new to match existing in RAL 7000 Grey
- (1) Existing Roof cladding to be replaced
- (5) Existing Industrial Concertina door to be removed

ALL HEIGHTS REMAIN THE SAME BETWEEN EXISTING AND PROPOSED

| P1             | Planning Update | DM | 29.01.24 |  |  |
|----------------|-----------------|----|----------|--|--|
| P0             | Planning Issue  | DM | 07:12:23 |  |  |
| REV            | DESCRIPTION     | BY | DATE     |  |  |
| DRAWING STATUS |                 |    |          |  |  |

DRAWING TITLE EXISTING ELEVATIONS