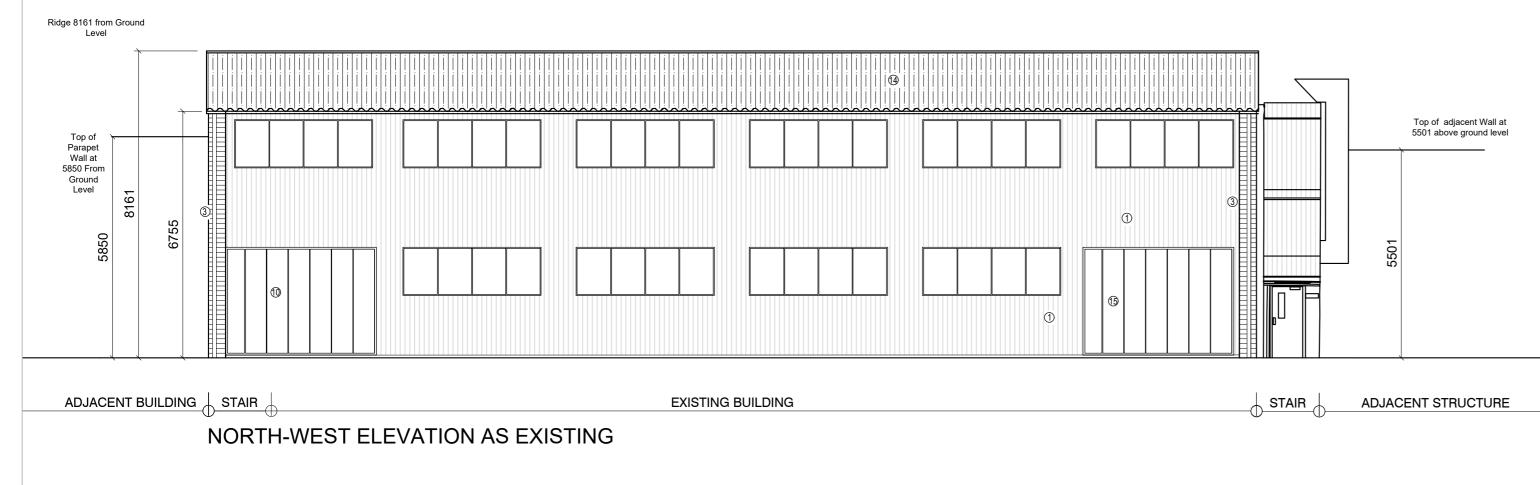

## LEGEND

- ① Existing Metal cladding to be replaced In Kingspan KS1000 RAL 5014 Blue
- ② New External brick wall to match existing
- ③ Existing brick
- ④ New metal profiled composite roof Kingspan KS1000 In RAL 7000 Grey
- S New flat roof single ply
- 6 Metal Trim to roof as manufacturer's requirement
- ⑦ Existing flat roof
- 8 Double glazed aluminum windows- In RAL 7000 Grey
- Double glazed metal door- In RAL 7000 Grey
- ① Concertia doors to be replaced with new to match existing (Comprises vertically ribbed galvanised steel panels) In RAL 7000 Grey
- ① Dotted Shows existing Concertina Folding Doors removed
- New Gutters are as part of composite roof system
- (3) Concertia doors to be replaced with new to match existing in RAL 7000 Grey
- (1) Existing Roof cladding to be replaced
- (5) Existing Industrial Concertina door to be removed

ALL HEIGHTS REMAIN THE SAME BETWEEN EXISTING AND PROPOSED

| P1             | Planning Update | DM | 29.01.24 |  |  |
|----------------|-----------------|----|----------|--|--|
| P0             | Planning Issue  | DM | 07:12:23 |  |  |
| REV            | DESCRIPTION     | BY | DATE     |  |  |
| DRAWING STATUS |                 |    |          |  |  |

DRAWING TITLE EXISTING ELEVATIONS