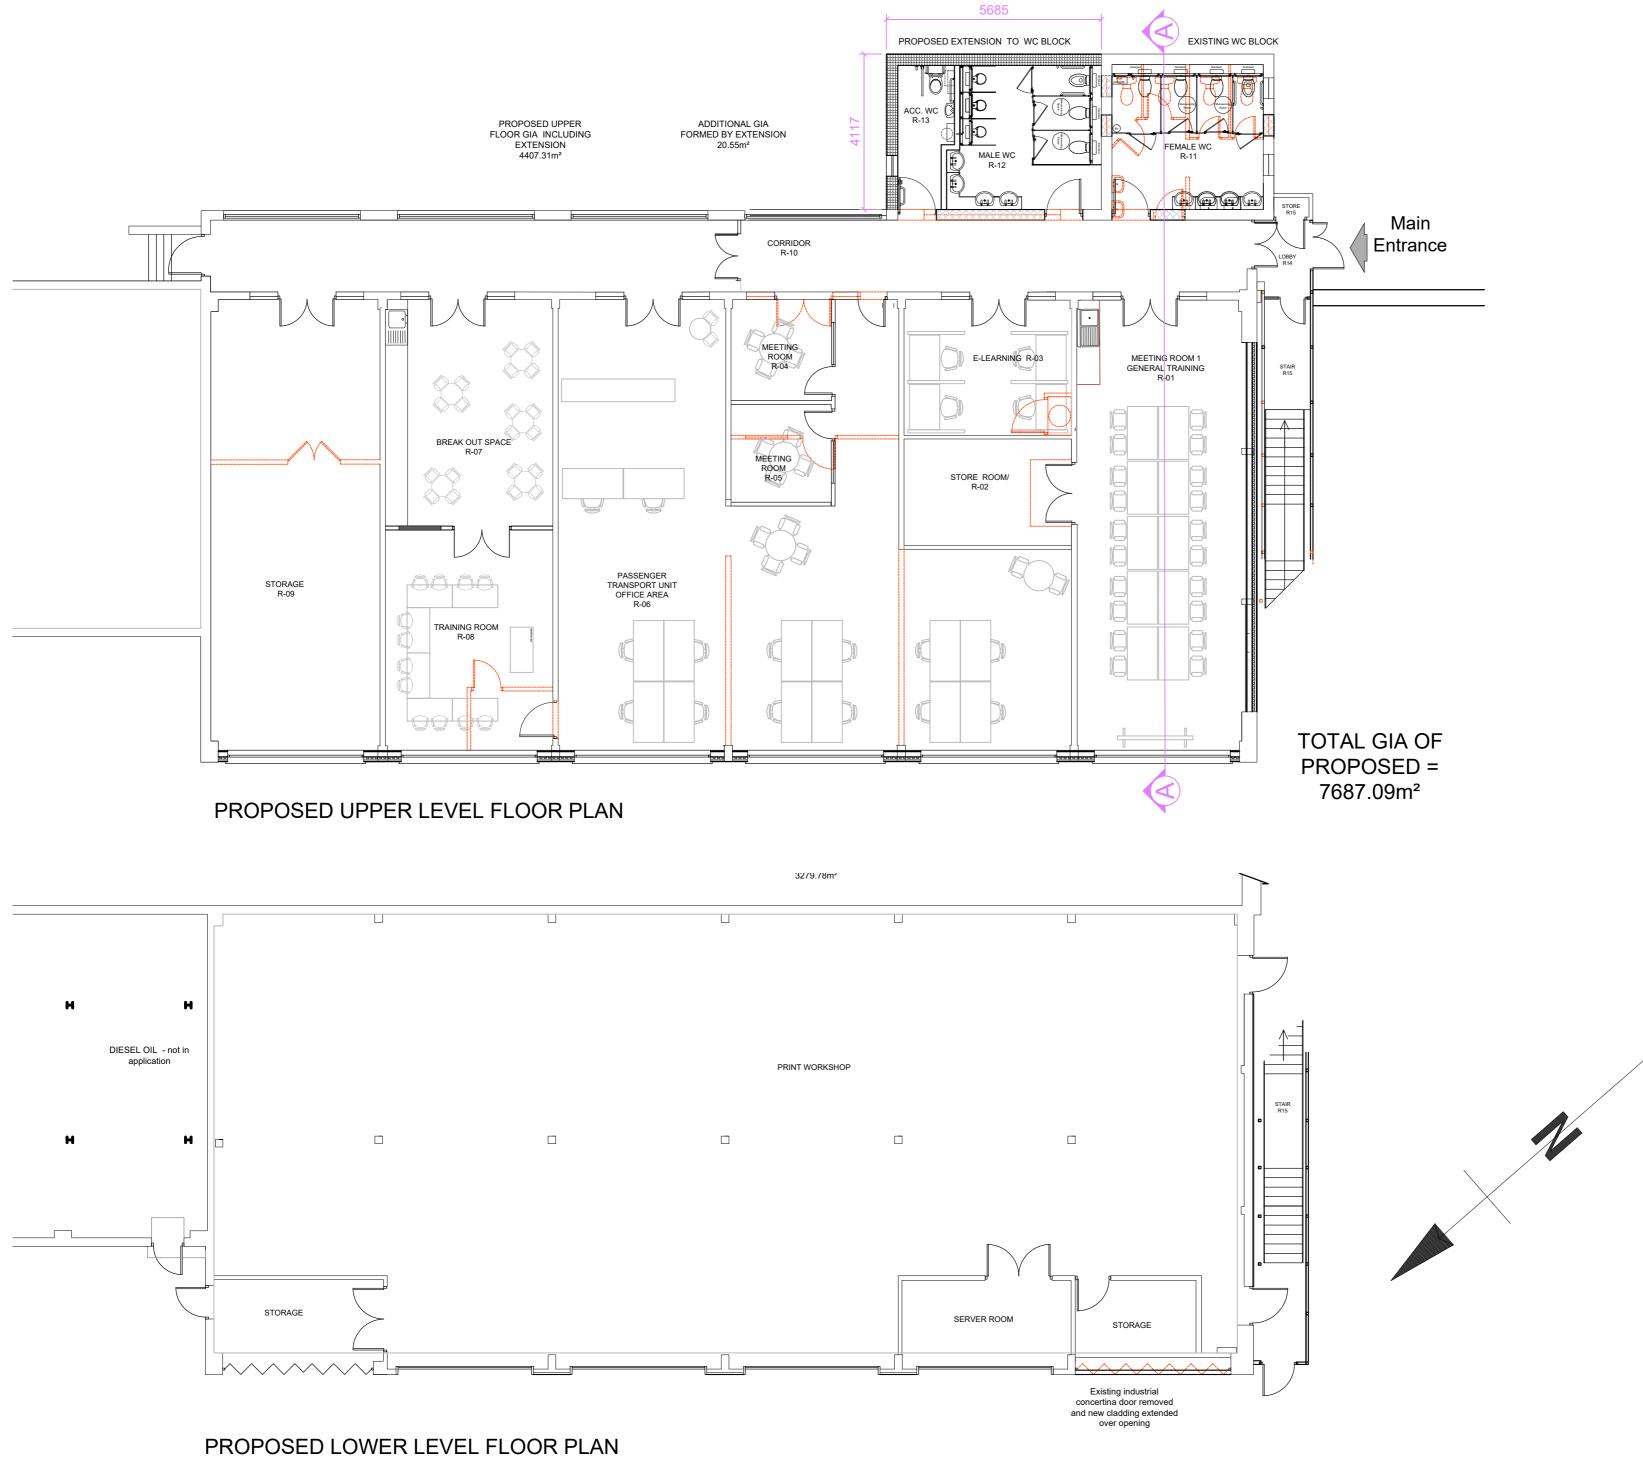

V1





|