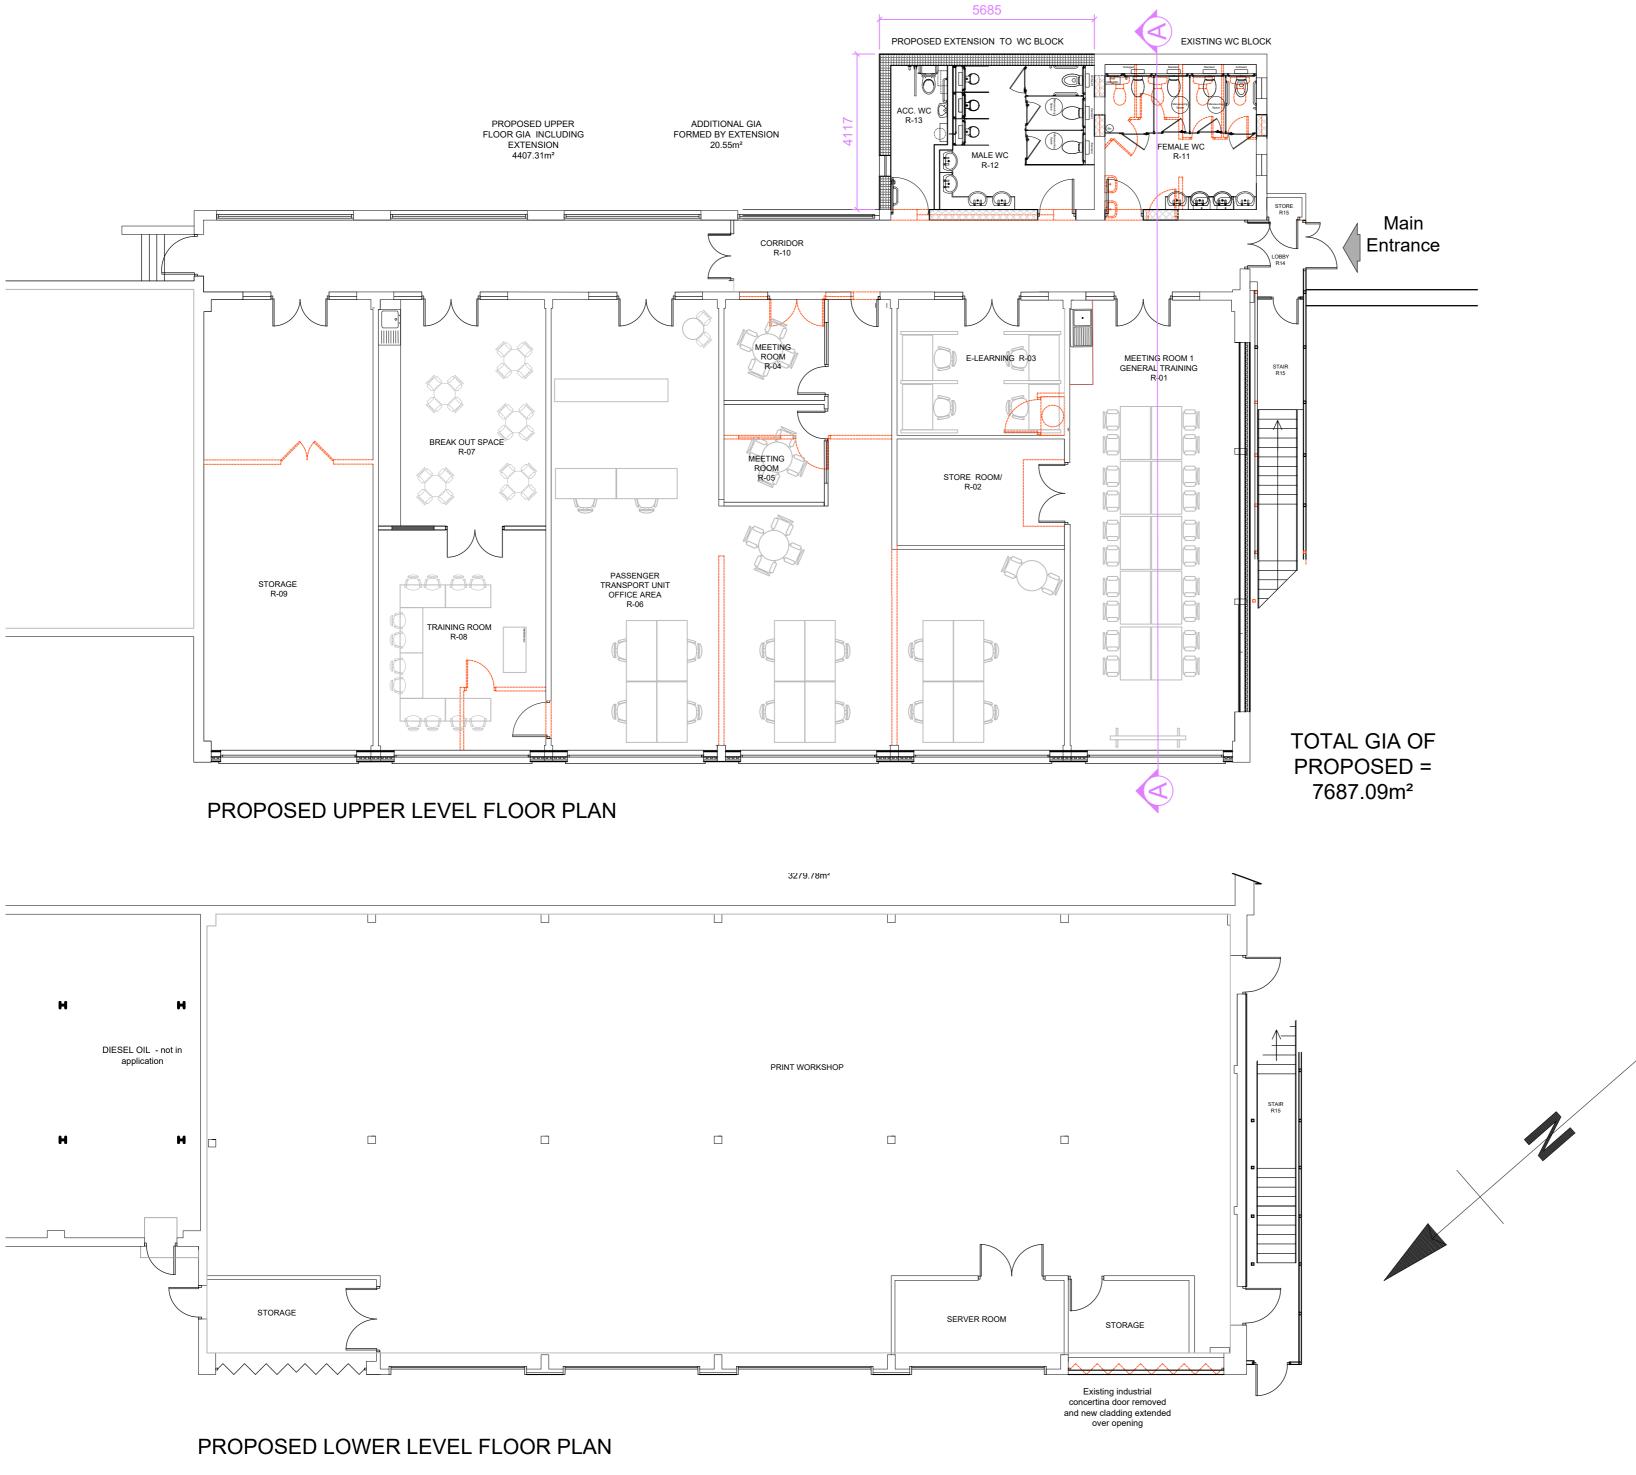

V1





|