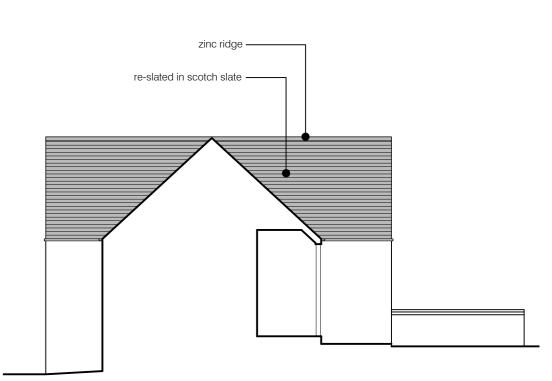

proposed side elevation former coach house

2nd hand Welsh slate

reclaimed + sized scotch slate

Design Studio 32 High Street Selkirk TD7 4DD 01750 21792 info@stuartdavidsonarchitecture.co.uk www.stuartdavidsonarchitecture.co.uk © copyright stuart davidson architecture

client: Mr Williams + Miss Christie

Proposed Re-slating of Existing
Roofs at Riversdale
Slitrig Crescent
Hawick

title: Proposed Roof Plan + Elevations

| status: | scale @ A2:  |         |    |
|---------|--------------|---------|----|
|         | planning     | as show | NN |
| date:   |              | drawn:  |    |
|         | january 2024 | fc      |    |
| number: | P824-PI      | 004     | -  |