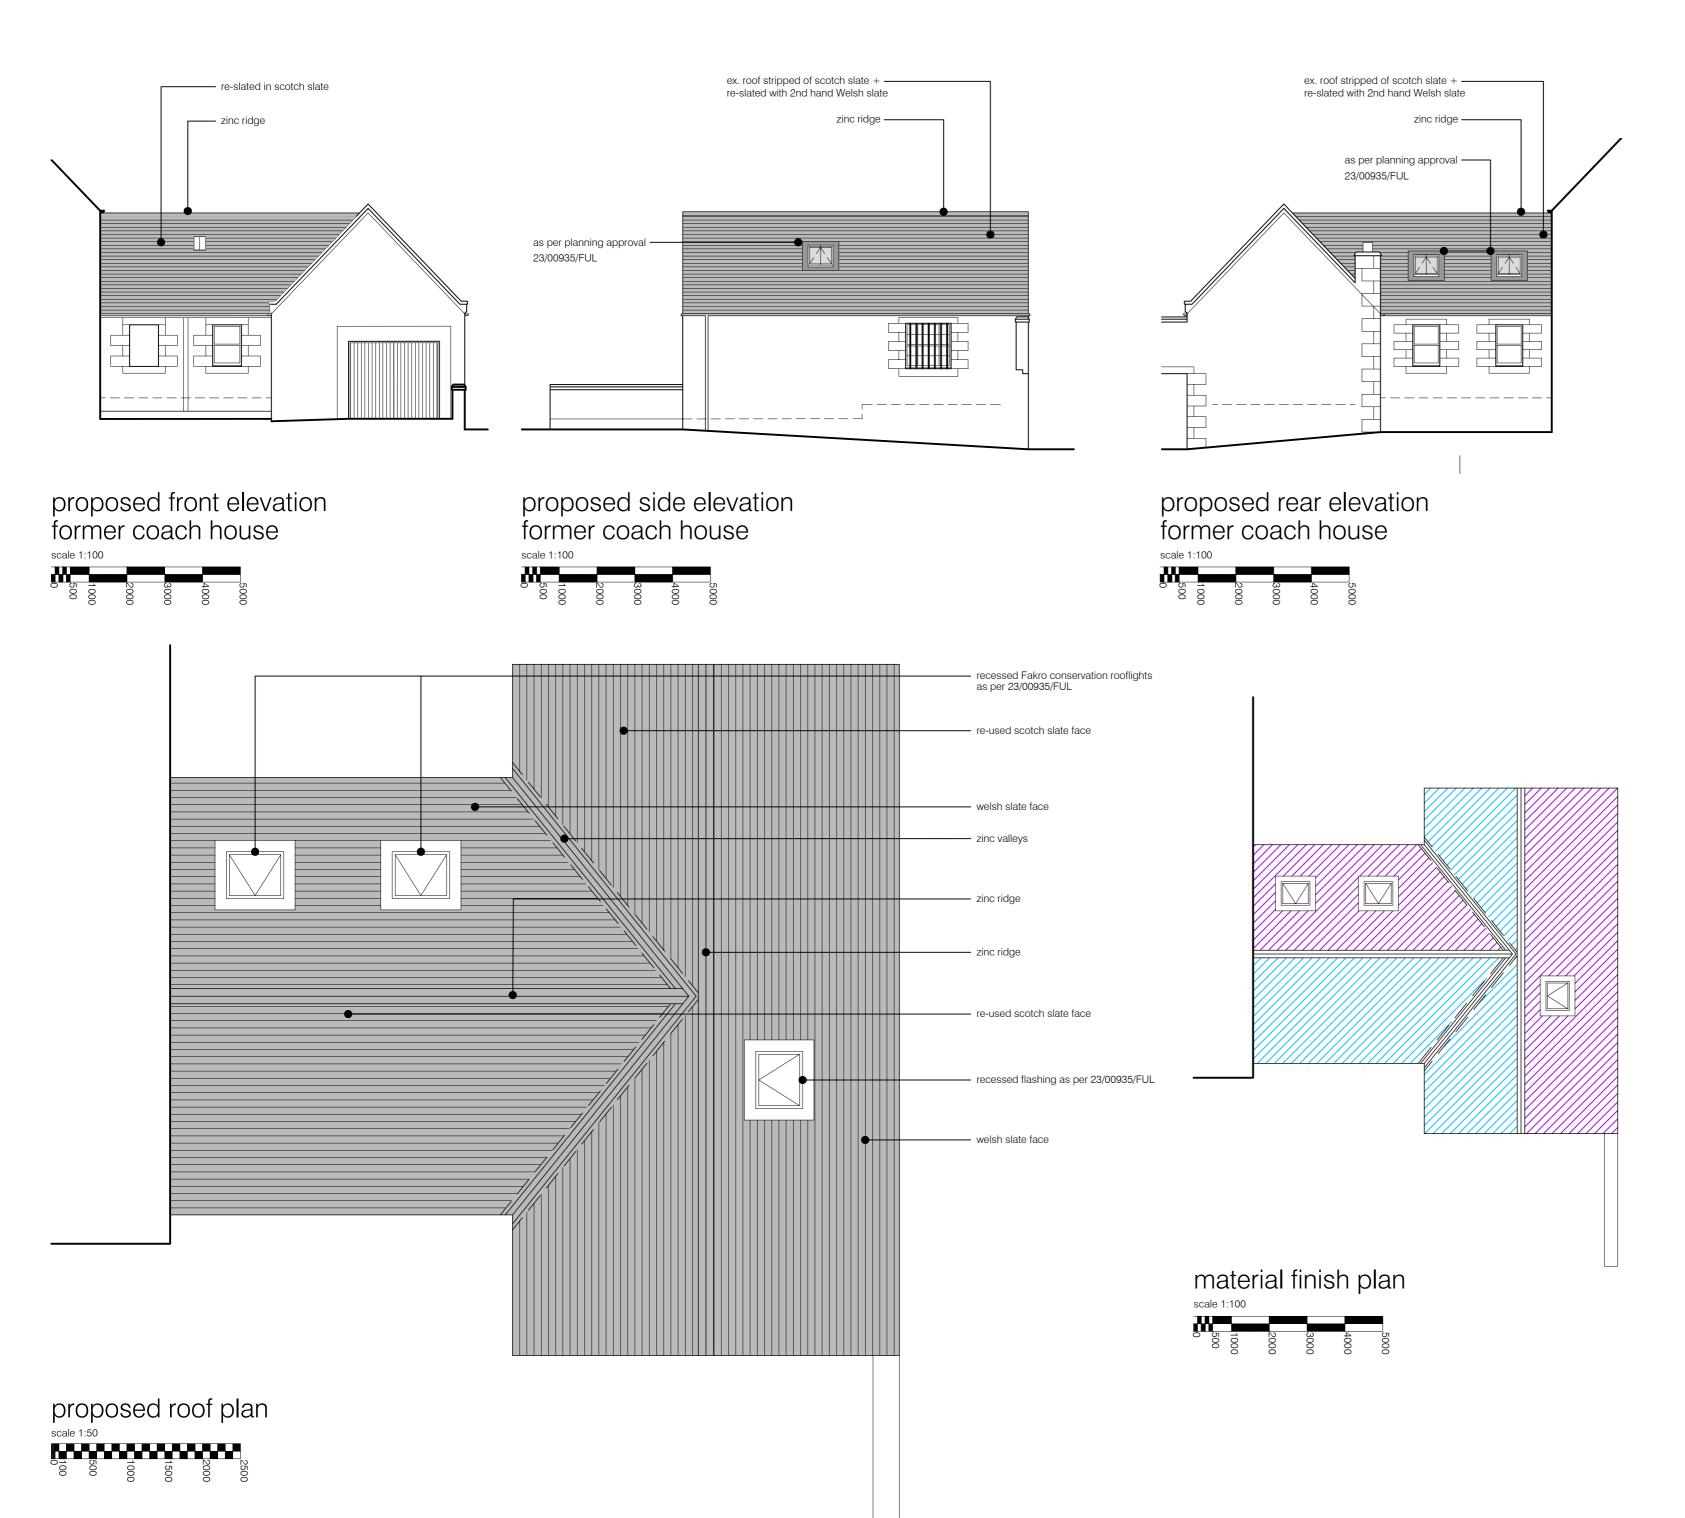

proposed side elevation former coach house

2nd hand Welsh slate

reclaimed + sized scotch slate

Design Studio 32 High Street Selkirk TD7 4DD 01750 21792 info@stuartdavidsonarchitecture.co.uk www.stuartdavidsonarchitecture.co.uk © copyright stuart davidson architecture

client: Mr Williams + Miss Christie

Proposed Re-slating of Existing
Roofs at Riversdale
Slitrig Crescent
Hawick

title: Proposed Roof Plan + Elevations

| status: | scale @ A2:  |         |    |
|---------|--------------|---------|----|
|         | planning     | as show | NN |
| date:   |              | drawn:  |    |
|         | january 2024 | fc      |    |
| number: | P824-PI      | 004     | -  |