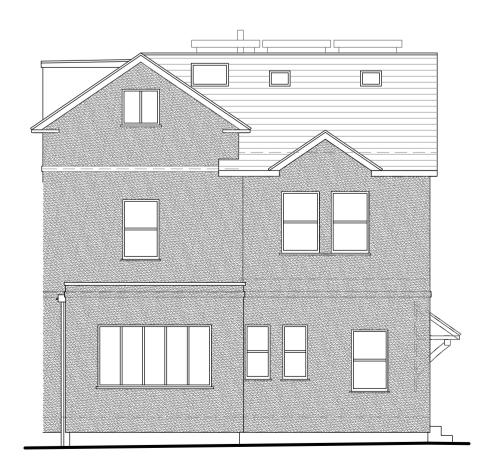

| 0   | 2m       | 4m  | 6m | 8m | 10m |
|-----|----------|-----|----|----|-----|
| 1:1 | 00 scale | bar |    |    |     |



bathroom 2

bedroom 3

cpd







West elevation



insulation to ideally wrap around the wall and join with the neighbour's insulation

position and size of chimney

external
insulation to
ideally wrap
around the wall
and join with the
neighbour's
insulation

South elevation



bed<mark>room 4</mark>

eaves storage

- larger roof window for access to the flat roof for maintenance

- <u>**REV D**</u> - new roof window

East elevation
1:100

Construction (Design and Management) Regulations 2015. Virtually everyone involved in a construction project has legal duties under CDM 2015. See further information at http://www.hse.gov.uk/pubns/books/l153.htm

ASBESTOS - get your property tested
Further information and your responsibilities can be found
at www.hse.gov.uk.

wall construction to match existing

— 1.0m head height