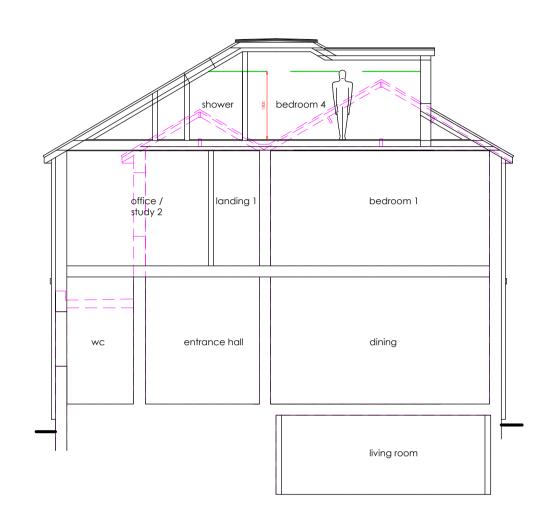

position and size of chimney

external
insulation to
ideally wrap
around the wall
and join with the
neighbour's
insulation

South elevation

bed<mark>room 4</mark>

eaves storage

- larger roof window for access to the flat roof for maintenance

- <u>**REV D**</u> - new roof window

East elevation
1:100

Construction (Design and Management) Regulations 2015. Virtually everyone involved in a construction project has legal duties under CDM 2015. See further information at http://www.hse.gov.uk/pubns/books/l153.htm