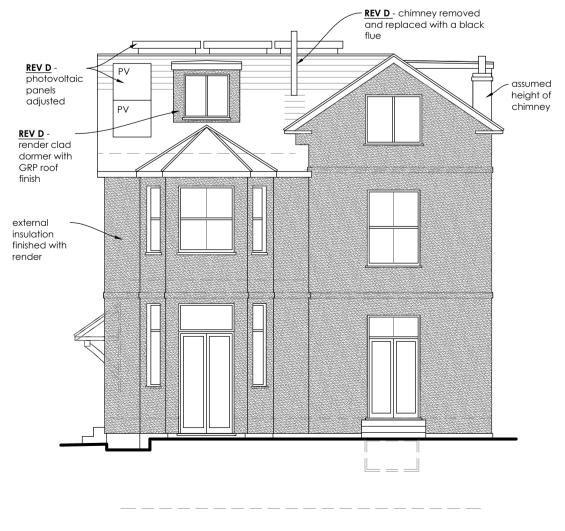

position and size of chimney

external
insulation to
ideally wrap
around the wall
and join with the
neighbour's
insulation

South elevation

bed<mark>room 4</mark>

eaves storage

- larger roof window for access to the flat roof for maintenance