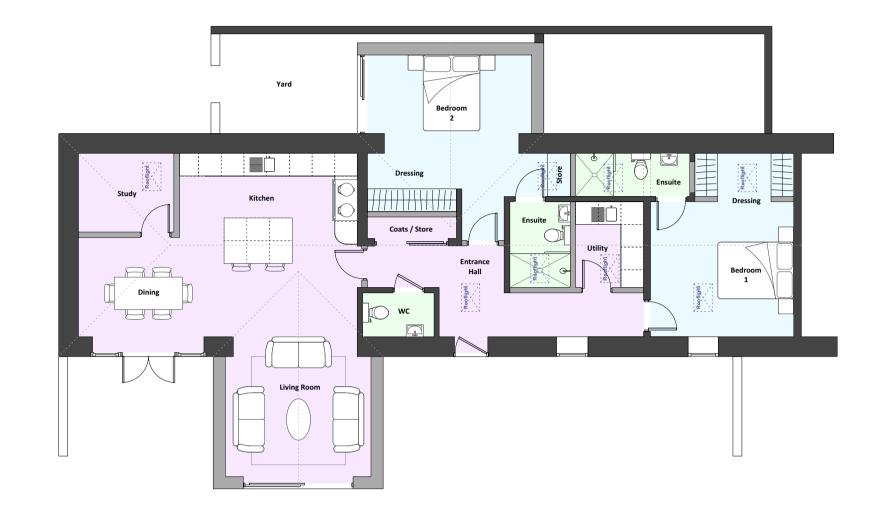

Existing

Ground Floor Plan as Proposed 1:100@A1

West Elevation as Proposed 1:100@A1

East Elevation as Proposed 1:100@A1

Roof Plan as Proposed 1:100@A1

North Elevation as Proposed 1:100@A1

South Elevation as Proposed
1:100@A1

Cheshire Office
Old Coach Road, Kelsall, Tarporley, Cheshire, CW6 OQJ
T 01829 751555

E enquiries@nwdarchitects.co.uk

Mr & Mrs Joyce
Project

No.6 Edge Grange, Tilston

Title

Floor Plans and Elevations as Proposed