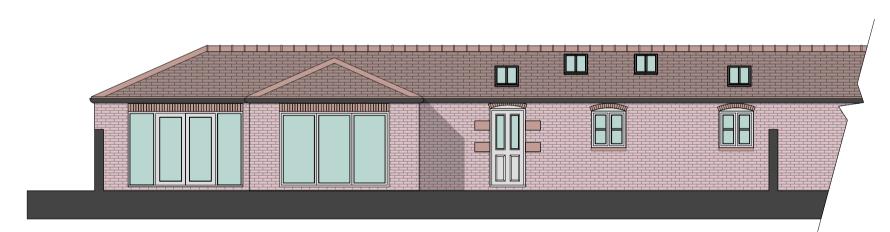

Existing

Ground Floor Plan as Proposed 1:100@A1

West Elevation as Proposed 1:100@A1

East Elevation as Proposed 1:100@A1

Roof Plan as Proposed 1:100@A1

North Elevation as Proposed 1:100@A1

South Elevation as Proposed
1:100@A1

Cheshire Office
Old Coach Road, Kelsall, Tarporley, Cheshire, CW6 OQJ
T 01829 751555

E enquiries@nwdarchitects.co.uk

Mr & Mrs Joyce
Project

No.6 Edge Grange, Tilston

Title

Floor Plans and Elevations as Proposed