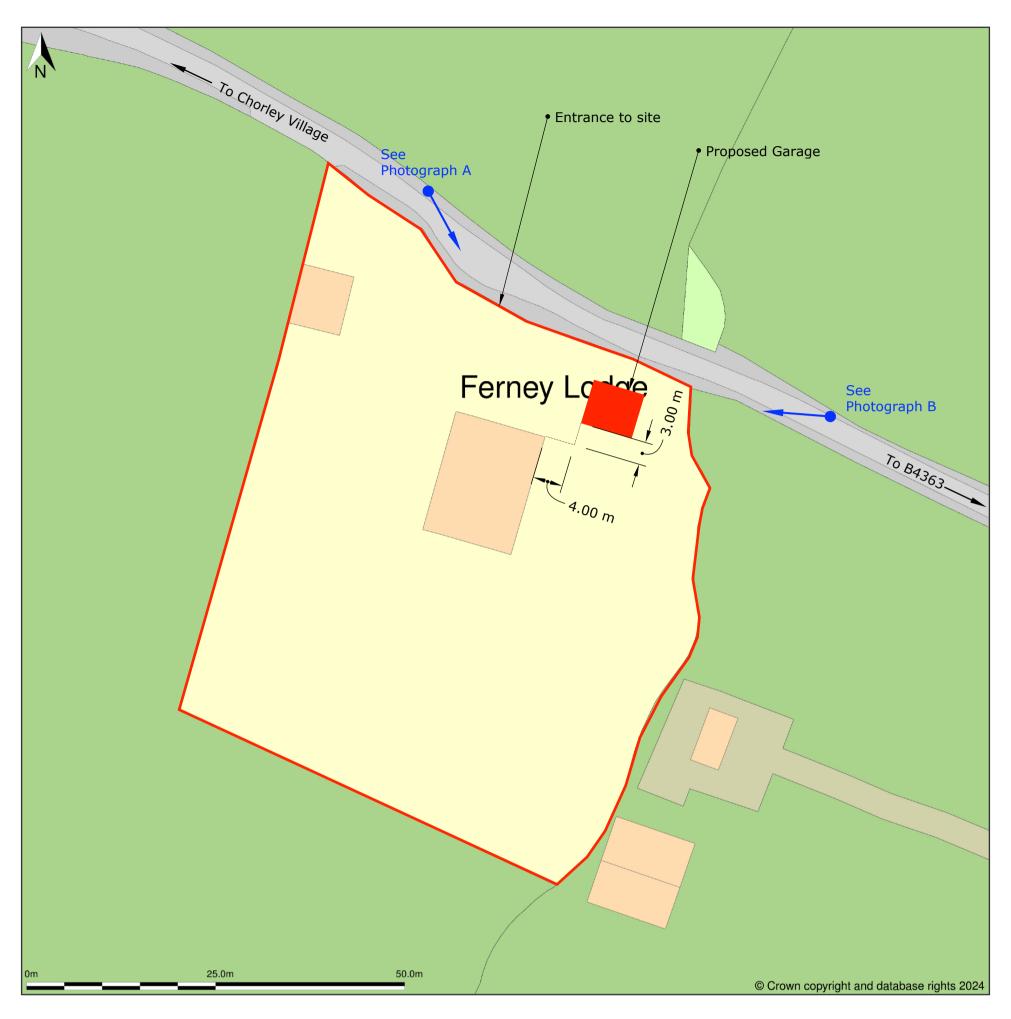

## Ferney Lodge, Ferny Hall To Yew Tree Farm Junction, Chorley, Bridgnorth, Shropshire, WV16 6PR

Site Plan (also called a Block Plan) shows area bounded by: 370446.25, 282944.75 370574.25, 283072.75 (at a scale of 1:500), OSGridRef: SO70518300. The representation of a road, track or path is no evidence of a right of way. The representation of features as lines is no evidence of a property boundary.

Project:

Timber Garage, Ferney Lodge, Chorley, WV16 6PR

Scale: A3 1:500

A5 1:500

Job No:

24005

Drawing Proposed E

Proposed Elevations and floorplan