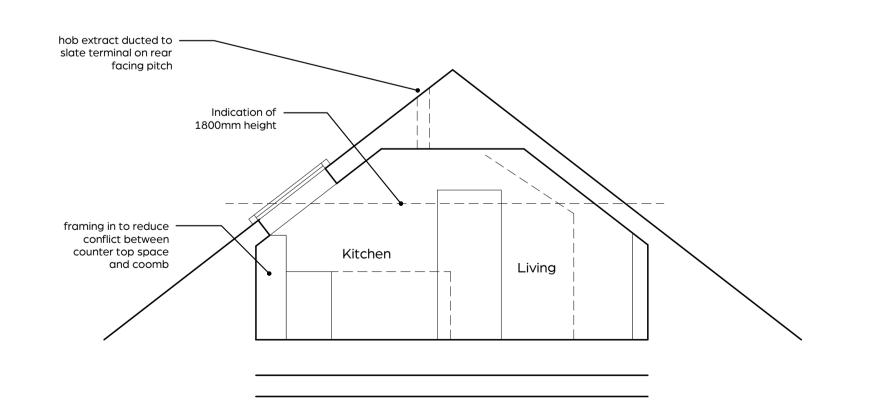

Section through Stair

Rear Roof elevation proposed

Section through Living

2m

3m

4m

Arch Hive Architecture accepts no responsibility for this document to any party other than the person(s) by whom it was commissioned. Do not scale from this drawing : if in doubt ASK / All dimensions must be checked on site prior to works commencing. REVISION DATE