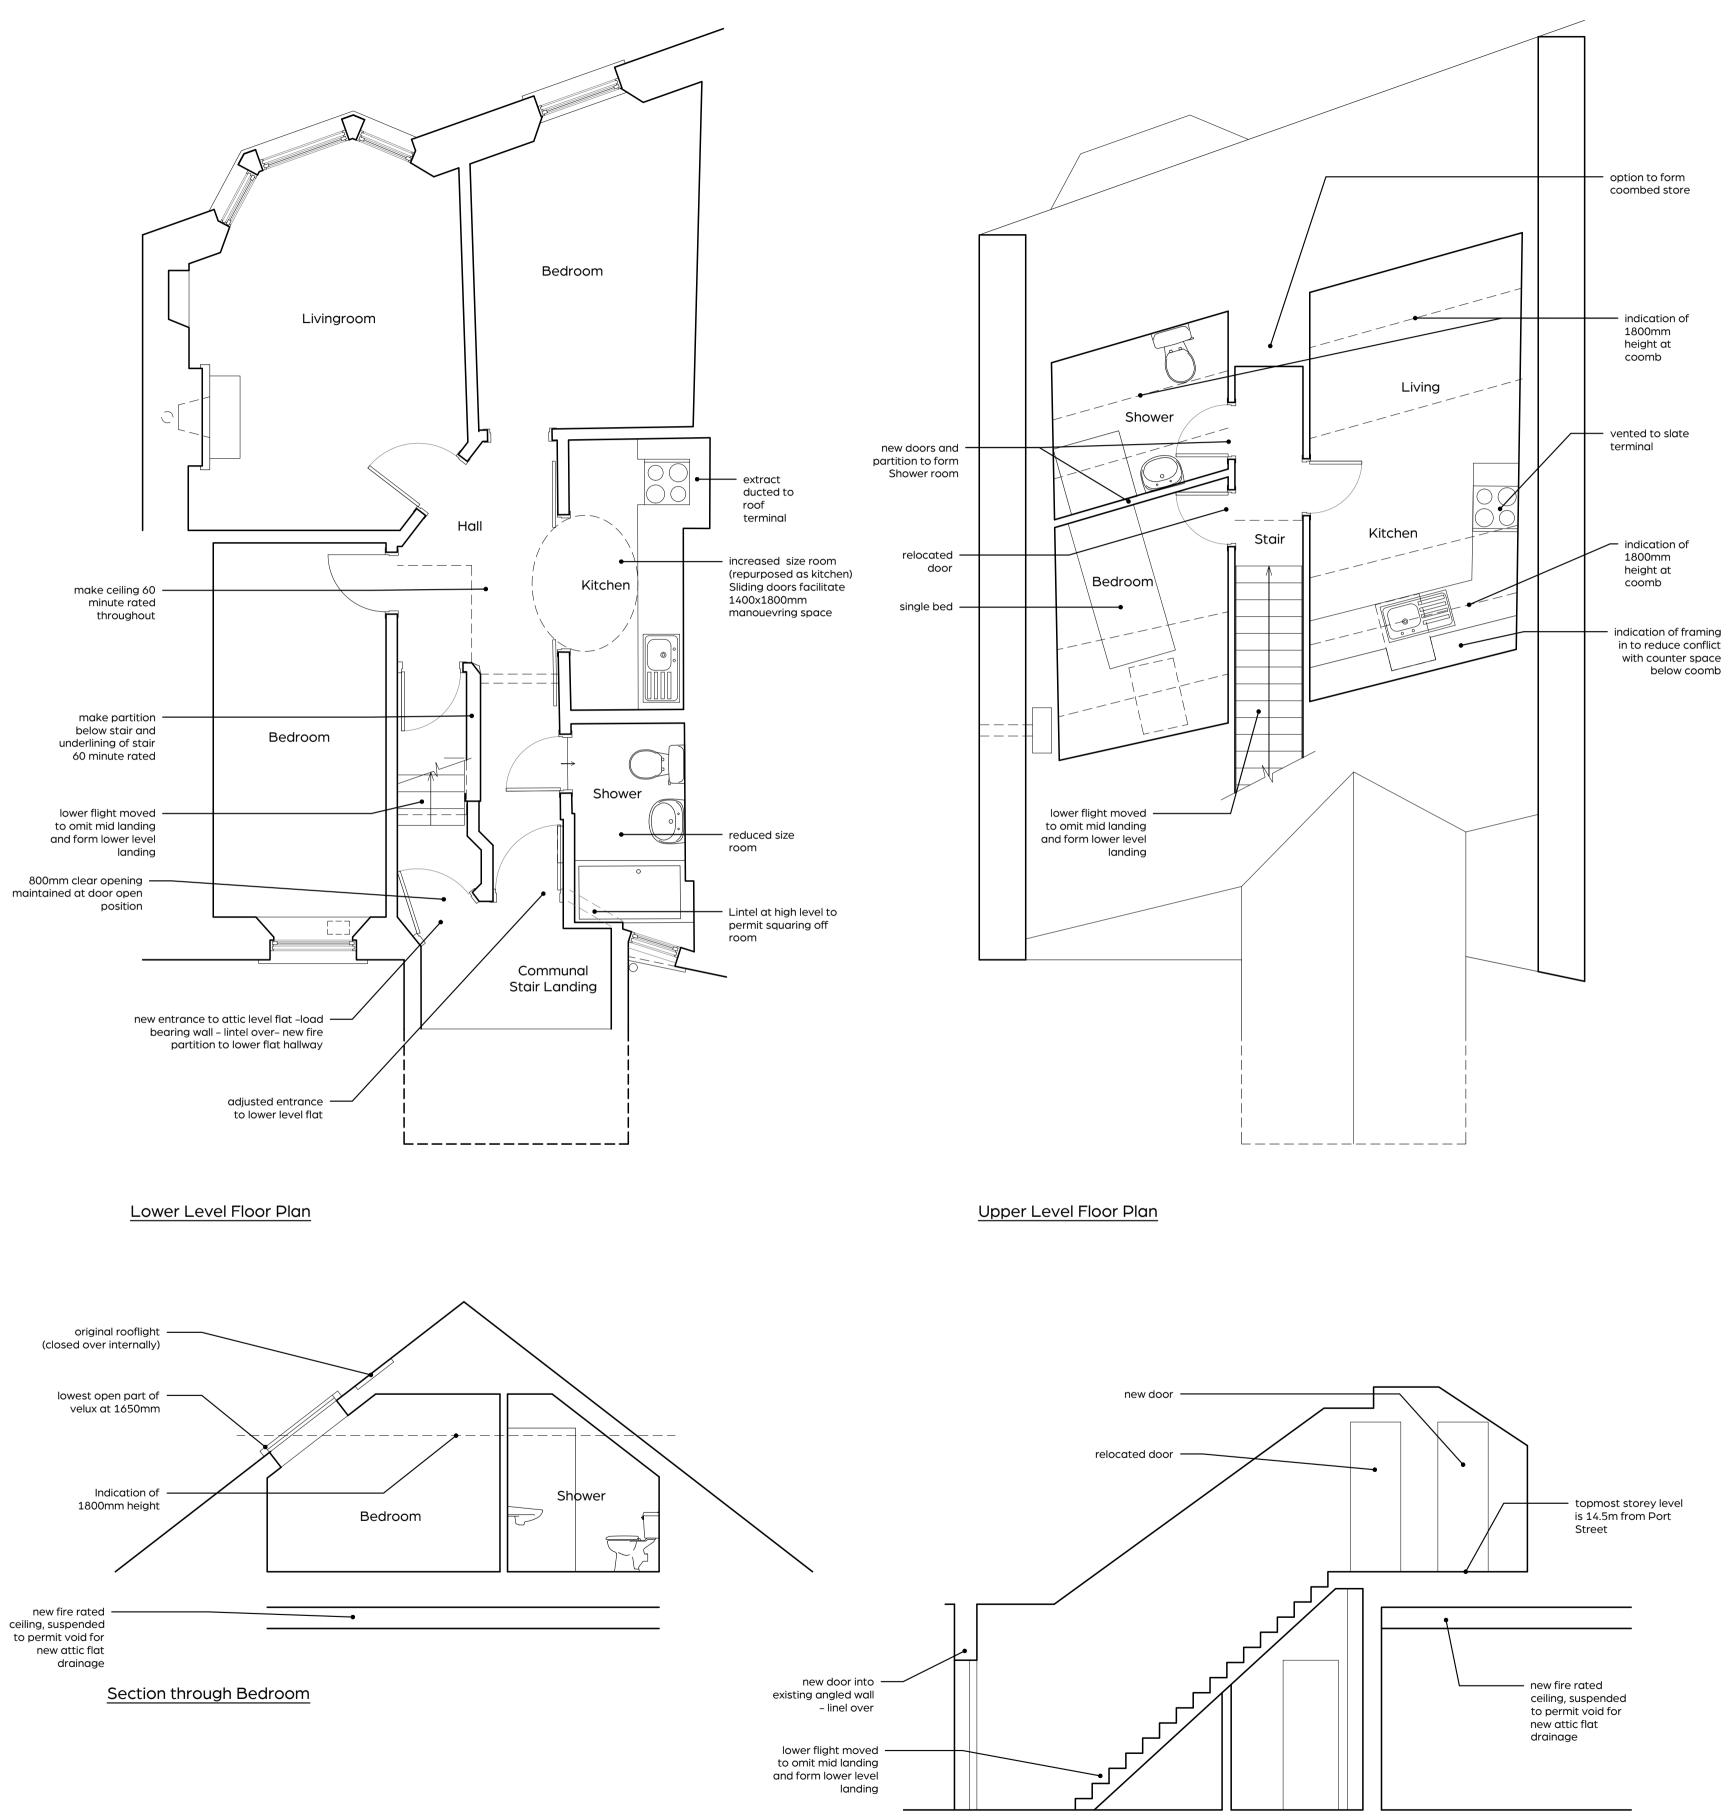

Section through Stair

Rear Roof elevation proposed

Section through Living

2m

3m

4m

Arch Hive Architecture accepts no responsibility for this document to any party other than the person(s) by whom it was commissioned. Do not scale from this drawing : if in doubt ASK / All dimensions must be checked on site prior to works commencing. REVISION DATE