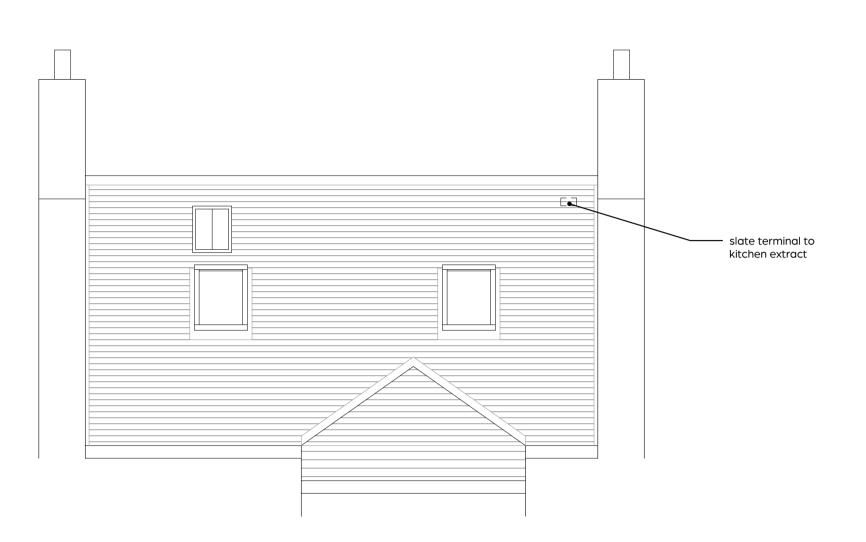

Section through Stair

Rear Roof elevation proposed

Section through Living

2m

3m

4m

Arch Hive Architecture accepts no responsibility for this document to any party other than the person(s) by whom it was commissioned. Do not scale from this drawing : if in doubt ASK / All dimensions must be checked on site prior to works commencing. REVISION DATE