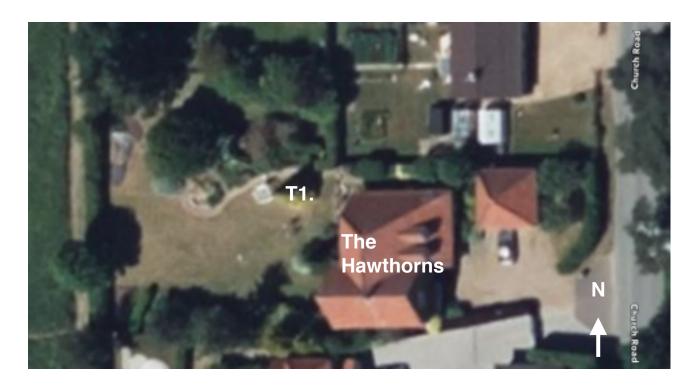

### Site map and location of tree

# Specification of work

| Tree no. | Species | Specification of work | Justfiocation for works                                                                                                                            |
|----------|---------|-----------------------|----------------------------------------------------------------------------------------------------------------------------------------------------|
| T1.      | Conifer | Fell to ground.       | Fell to ground in order to reduce shading in the garden and house. The tree is situated in the rear garden and not visible from any public access. |