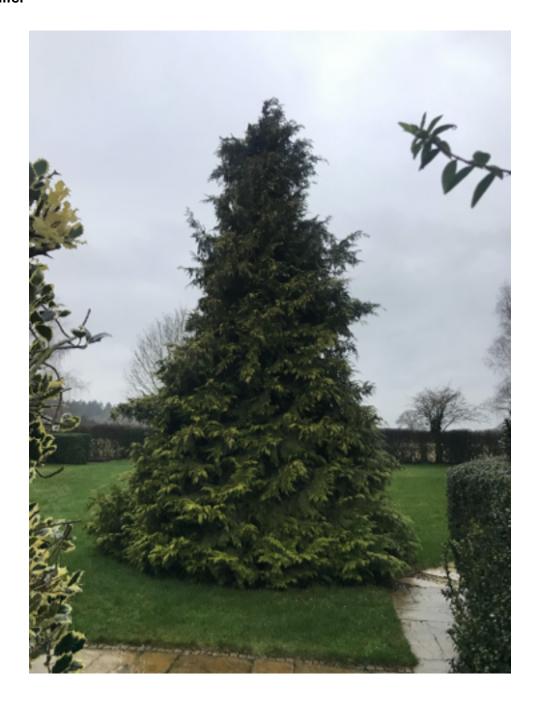

# Specification of work

| Tree no. | Species | Specification of work | Justfiocation for works                                                                                                                            |
|----------|---------|-----------------------|----------------------------------------------------------------------------------------------------------------------------------------------------|
| T1.      | Conifer | Fell to ground.       | Fell to ground in order to reduce shading in the garden and house. The tree is situated in the rear garden and not visible from any public access. |

# T1. Conifer