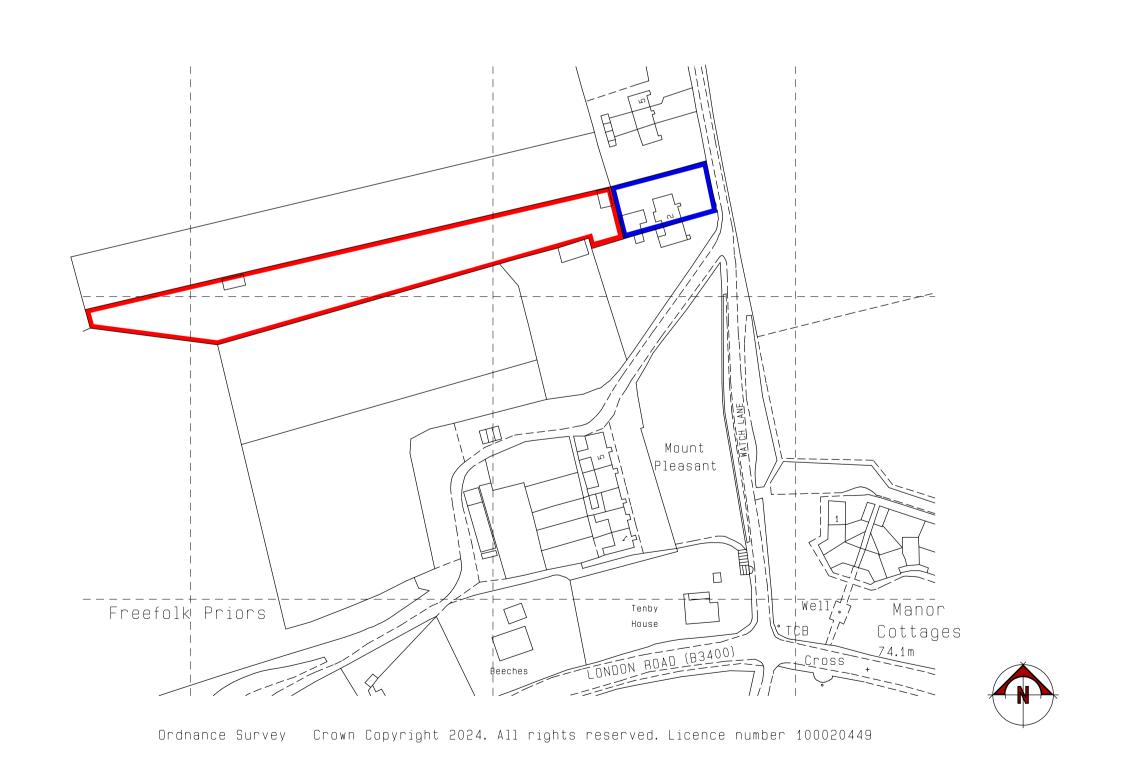

# (REFER TO THE DESIGN AND ACCESS STATEMENT)

LOCATION PLAN (1:1250)

**BLOCK PLAN (1:500)** 

**BLOCK PLAN KEY** 

A - dwelling

B - parking

C - garden

D - residential outbuilding