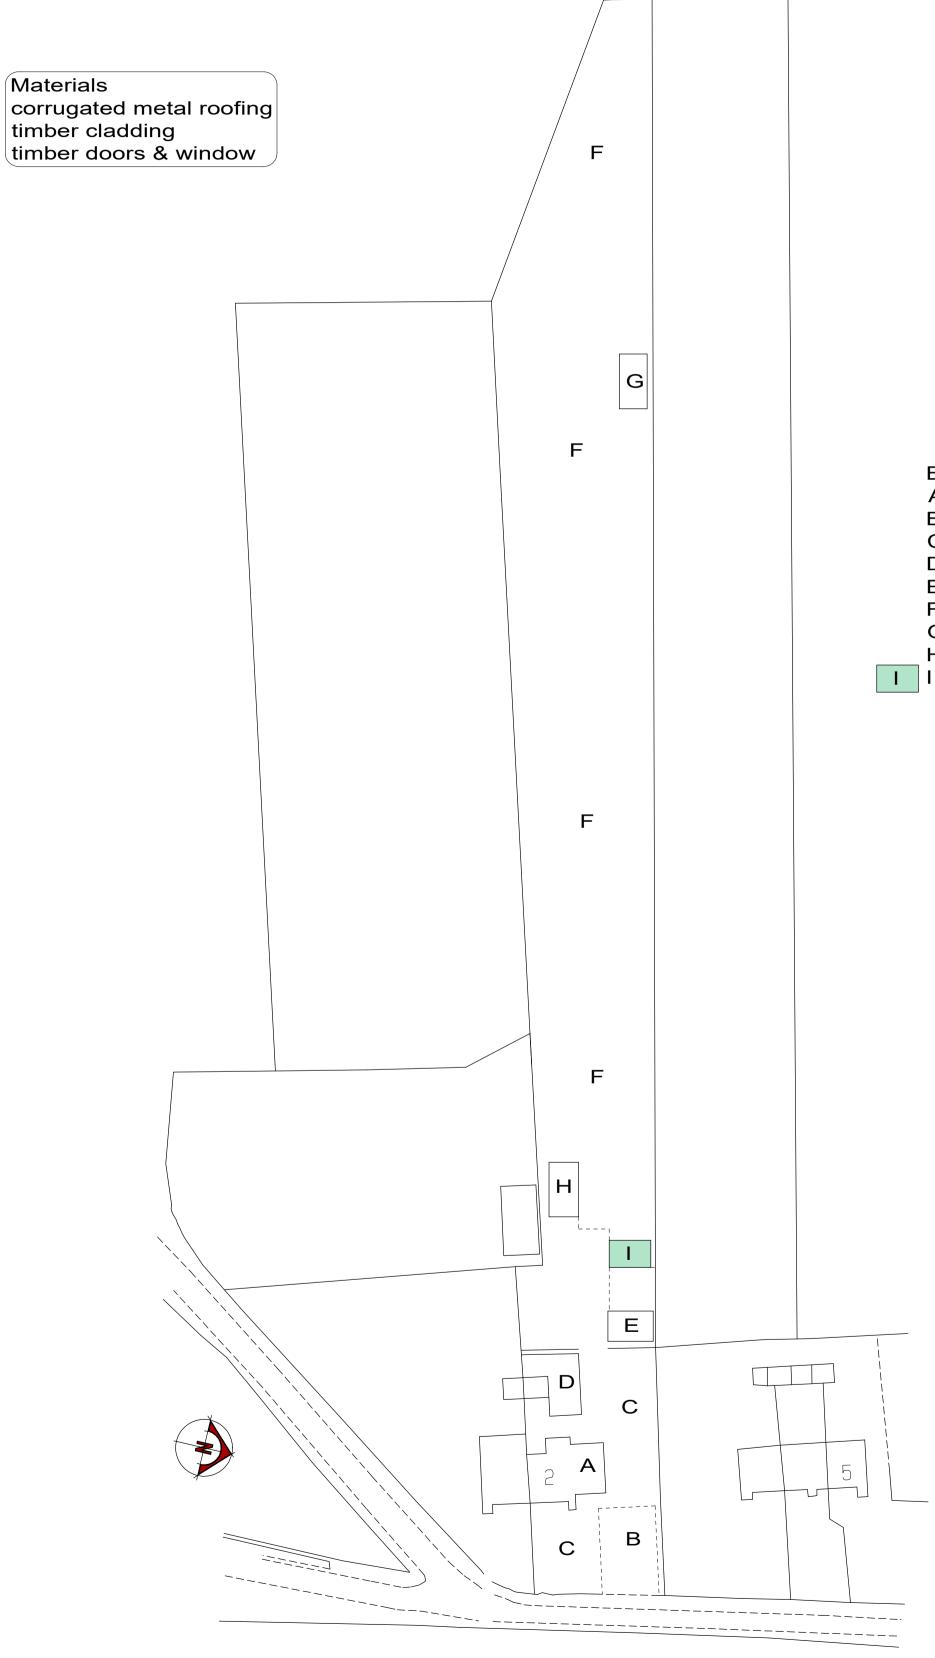

# (REFER TO THE DESIGN AND ACCESS STATEMENT)

LOCATION PLAN (1:1250)

**BLOCK PLAN (1:500)** 

**BLOCK PLAN KEY** 

A - dwelling

B - parking

C - garden

D - residential outbuilding

E - existing stable/storage

F - mixed use land

G - storage building/animal shelter

H - storage building

I - stable/feed store under consideration