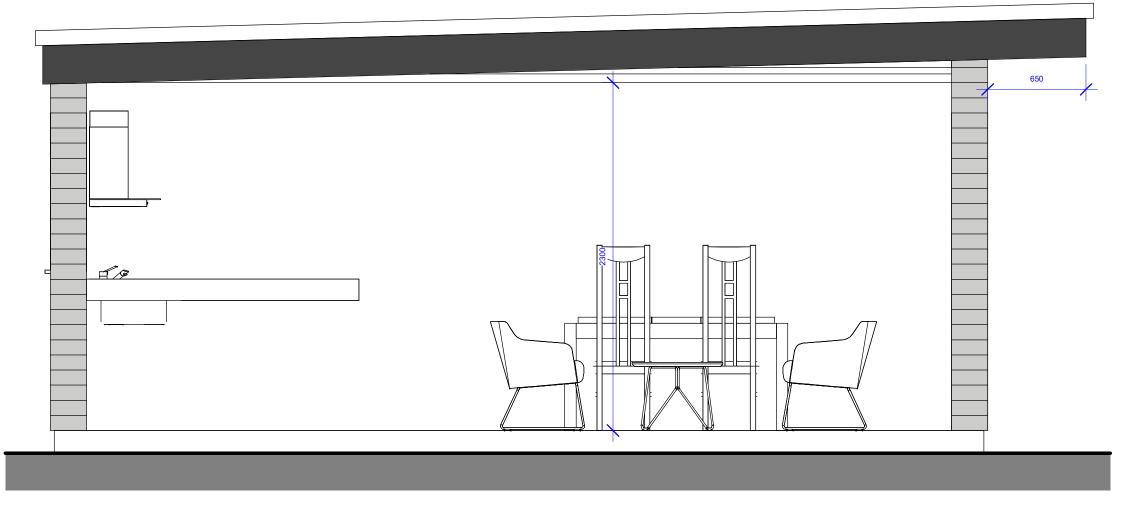

Building Section
1:25

| No. | Description           | Date       |
|-----|-----------------------|------------|
| P01 | Width increased 200mm | 01/02/2024 |
| P02 | Postcode change       | 02/02/24   |
|     |                       |            |
|     |                       |            |
|     |                       |            |
|     |                       |            |
|     |                       |            |