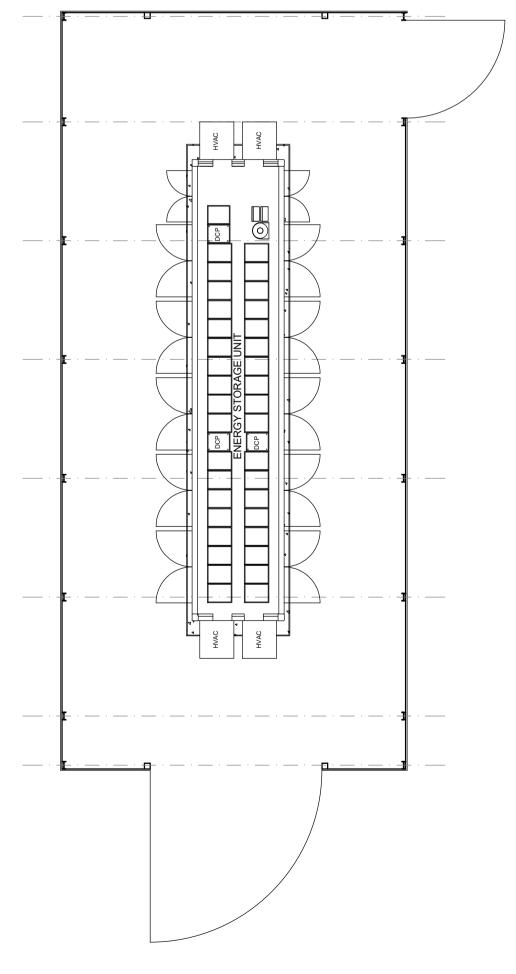

PROPOSED (UNCHANGED) REAR ELEVATION (west) 1:100

PROPOSED FLOOR PLAN 1:100

PROPOSED (UNCHANGED) SIDE ELEVATION (north) 1:100

PROPOSED (UNCHANGED) SIDE ELEVATION (south) 1:100

PROPOSED (UNCHANGED) ROOF PLAN 1:100