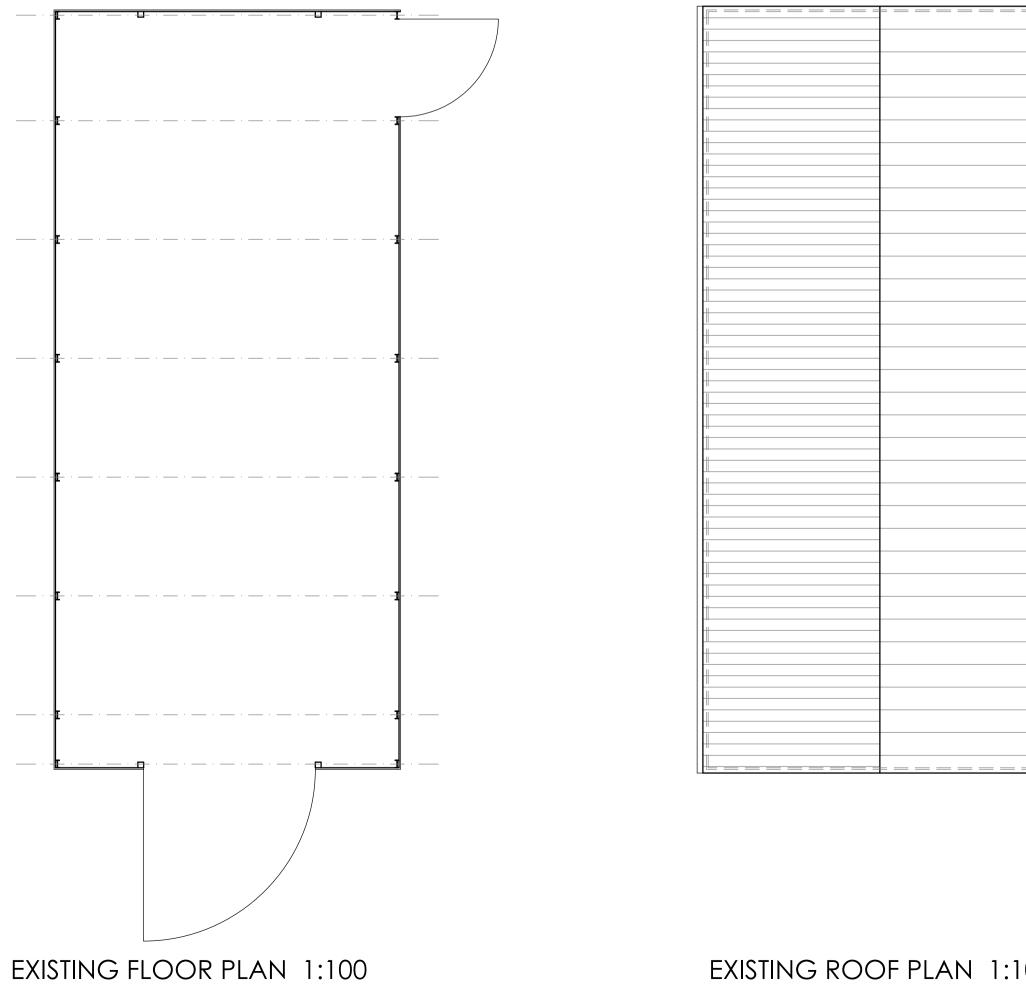

EXISTING REAR ELEVATION (west) 1:100

EXISTING SIDE ELEVATION (south) 1:100





**IMPORTANT NOTES:** 

Any discrepancies must be reported to ARA
Architecture before proceeding.
Figured dimensions only are to be worked from.
This drawing remains the copyright of ARA Architecture.
This drawing is supplied in order to gain Planning
Permission and Building Regulations Approval only and is

not to be used as a working drawing unless the Builder or Owner verifies the accuracy of the drawings by checking all dimensions, details, angles and notes on site before work commences or ordering any materials. The Owner is to check his own deeds to verify that no restrictions or covenants exist to prevent building. DO NOT SCALE FOR CONSTRUCTION PURPOSES.

PROPOSED NEW CHARGING STATION AT GREENDALE BUSINESS PARK, **WOODBURY SALTERTON** 

drawing:

PLANS & ELEVATIONS

scale: 1:100