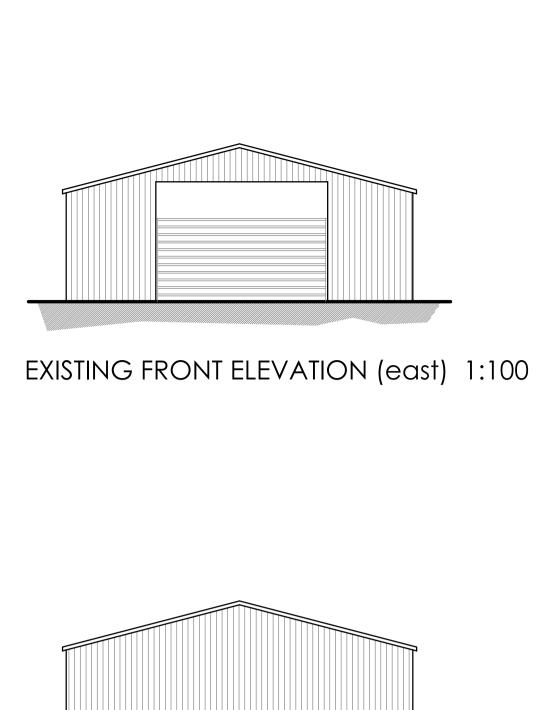

PROPOSED NEW CHARGING STATION AT GREENDALE BUSINESS PARK, **WOODBURY SALTERTON** 

drawing:

PLANS & ELEVATIONS

scale: 1:100 @ A1 date: DEC 2023

8781-04

39 Rolle Street, Exmouth, Devon, EX8 2SN tel : (01395) 271619 email : info@ara-architecture.co.uk