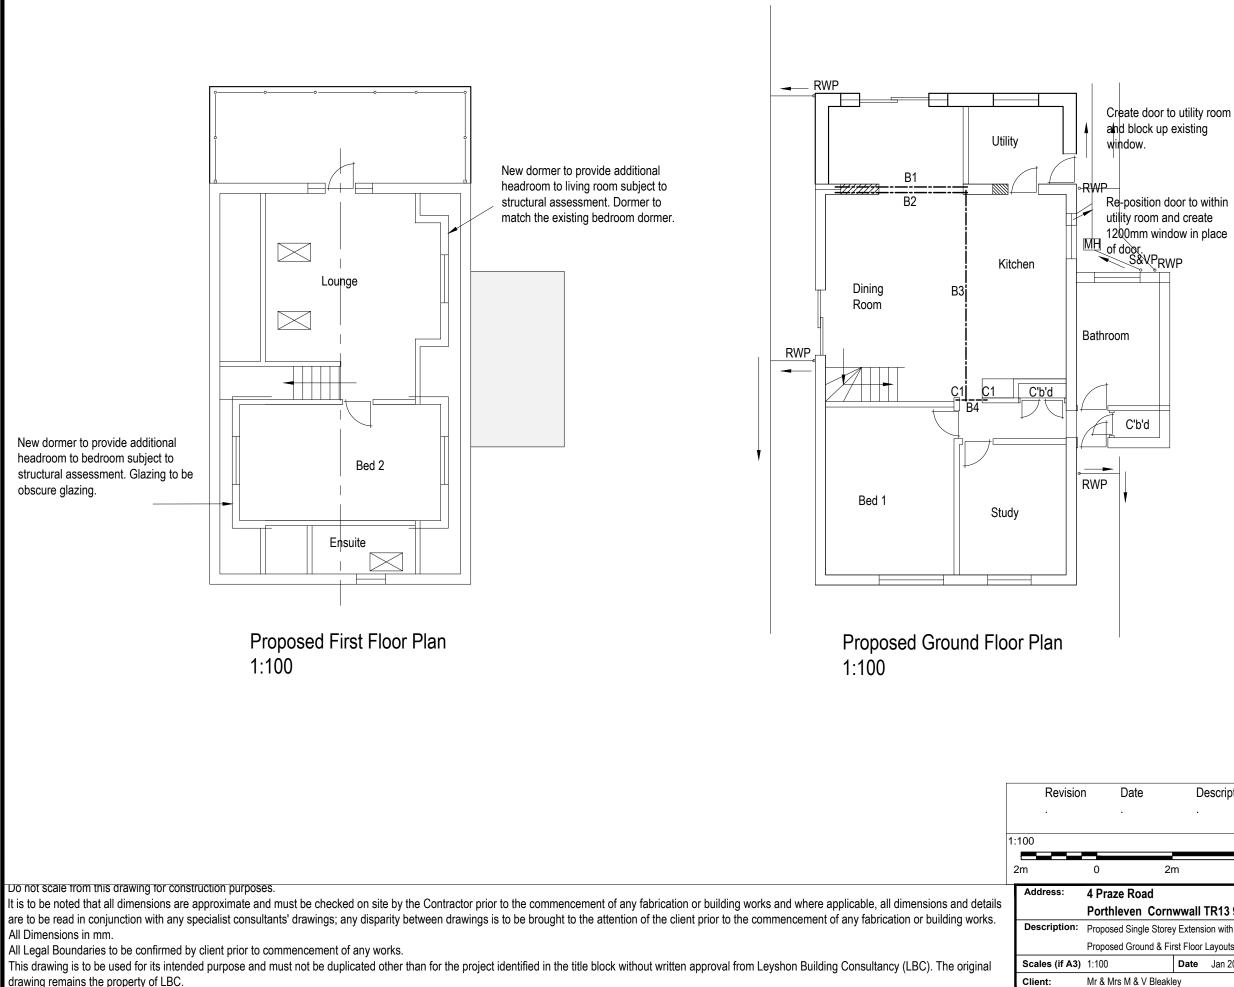

NB Structural assessment of existing building to determine if position of Beams B1 B2 B3 & B4 and column C1 are correct/possible.

| n                                                                      | Date                                                | De   | escription |          |                           |     |
|------------------------------------------------------------------------|-----------------------------------------------------|------|------------|----------|---------------------------|-----|
|                                                                        |                                                     |      |            |          |                           |     |
|                                                                        |                                                     |      |            |          |                           |     |
|                                                                        | 0 2r                                                | n    | 4m         | 6m       | 8m                        | 10m |
| 4 Praze Road                                                           |                                                     |      |            |          |                           |     |
| Porthleven Cornwwall TR13 9LR                                          |                                                     |      |            |          |                           |     |
| Proposed Single Storey Extension with Balcony and internal Alterations |                                                     |      |            |          |                           |     |
| I                                                                      | Proposed Ground & First Floor Layouts with drainage |      |            |          |                           |     |
| )                                                                      | 1:100                                               | Date | Jan 2024   | Drwg No. |                           |     |
| Mr & Mrs M & V Bleakley                                                |                                                     |      |            |          | 4TR1309LR/LBC/Planning/04 |     |