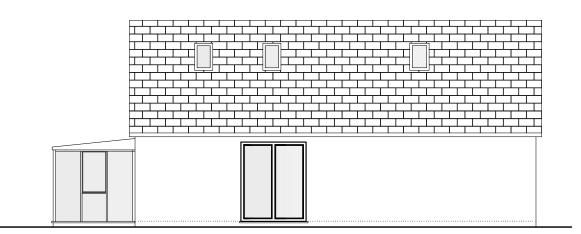

Existing Front Elevation Southeast facing 1:100 Existing Rear Elevation Northwest facing 1:100

Existing Side Elevation Southwest facing 1:100

Existing Side Elevation Northeast facing

Revision

1:100

Date

1:100