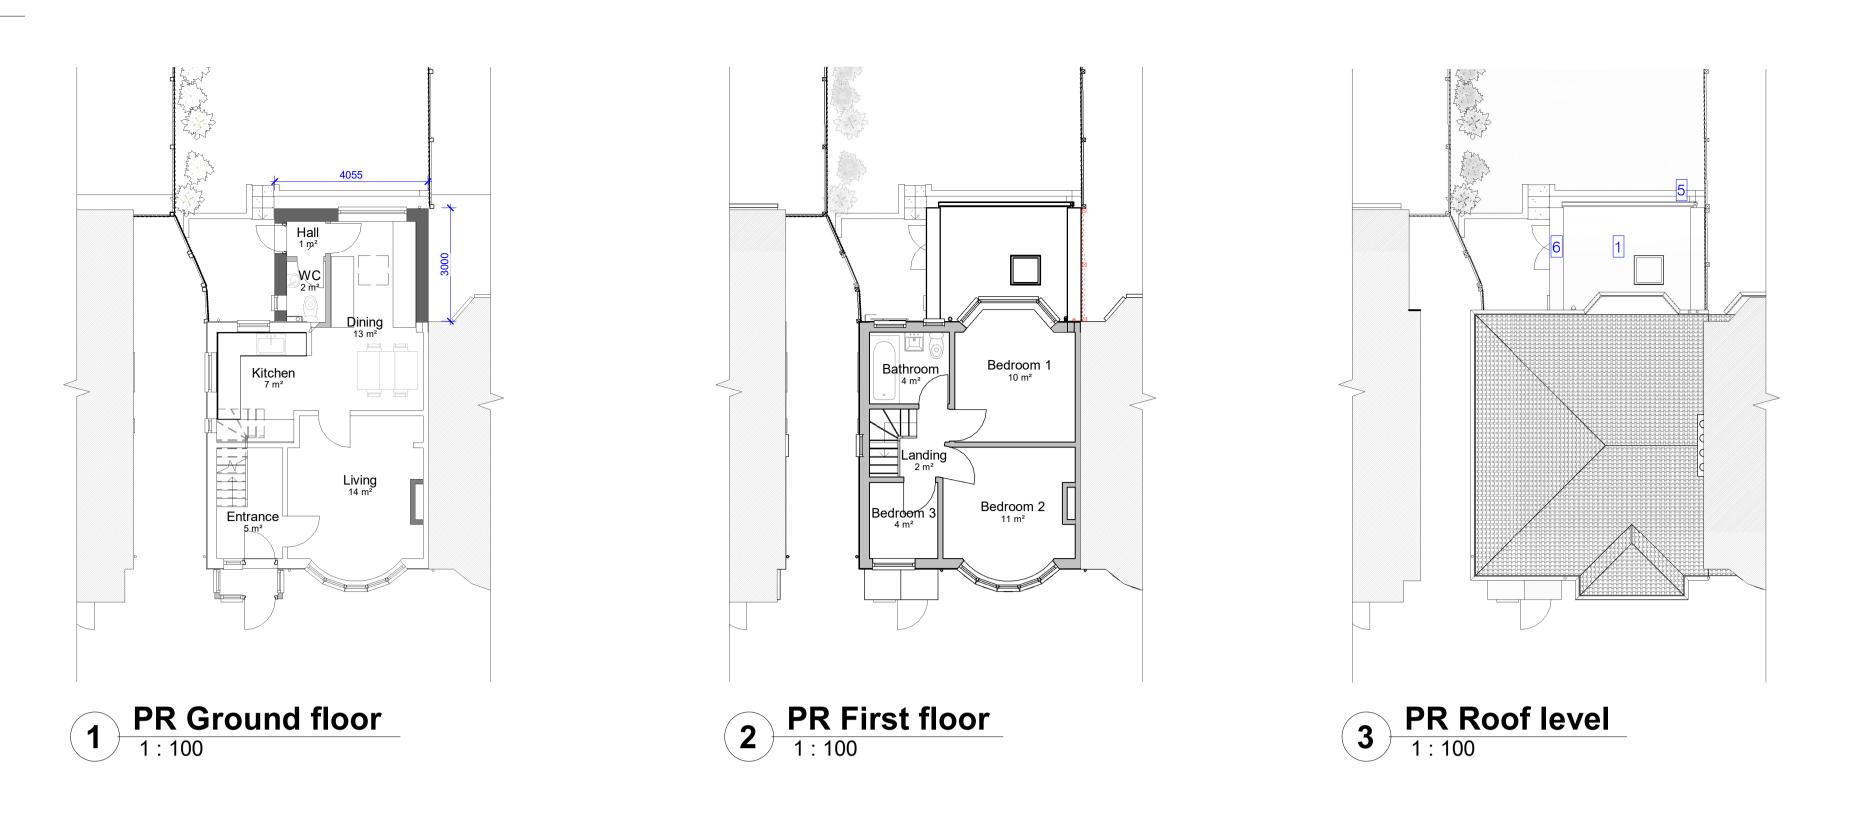

10 3D View 2





PR Site Plan
1:200





Note

Drawing to be read in conjunction with all relevant other drawings and related specification documents
 Contractor to check all dimensions / levels on site before construction and addiscrepancies to the designer

Dimensions are in millimetres unless otherwise stated
© This drawing is the copyright of the client

CONSTRUCTION (DESIGN MANAGEMENT) REGULATIONS 2015

This drawing is to be read in conjunction with designers corresponding Design F Assessments

All works to be carried out in accordance with the Construction Phase Plan prep by the Principle Contractor

## PLANNING KEY



DENOTES ALL DEMOLITION



DENOTES ALL NEW WORKS

## FINISHES SCHEDULE

GRP/ Felt cold flat roof 1:80 fall - Grey

Engineering brickwork and silicone "K" Rend

Dou