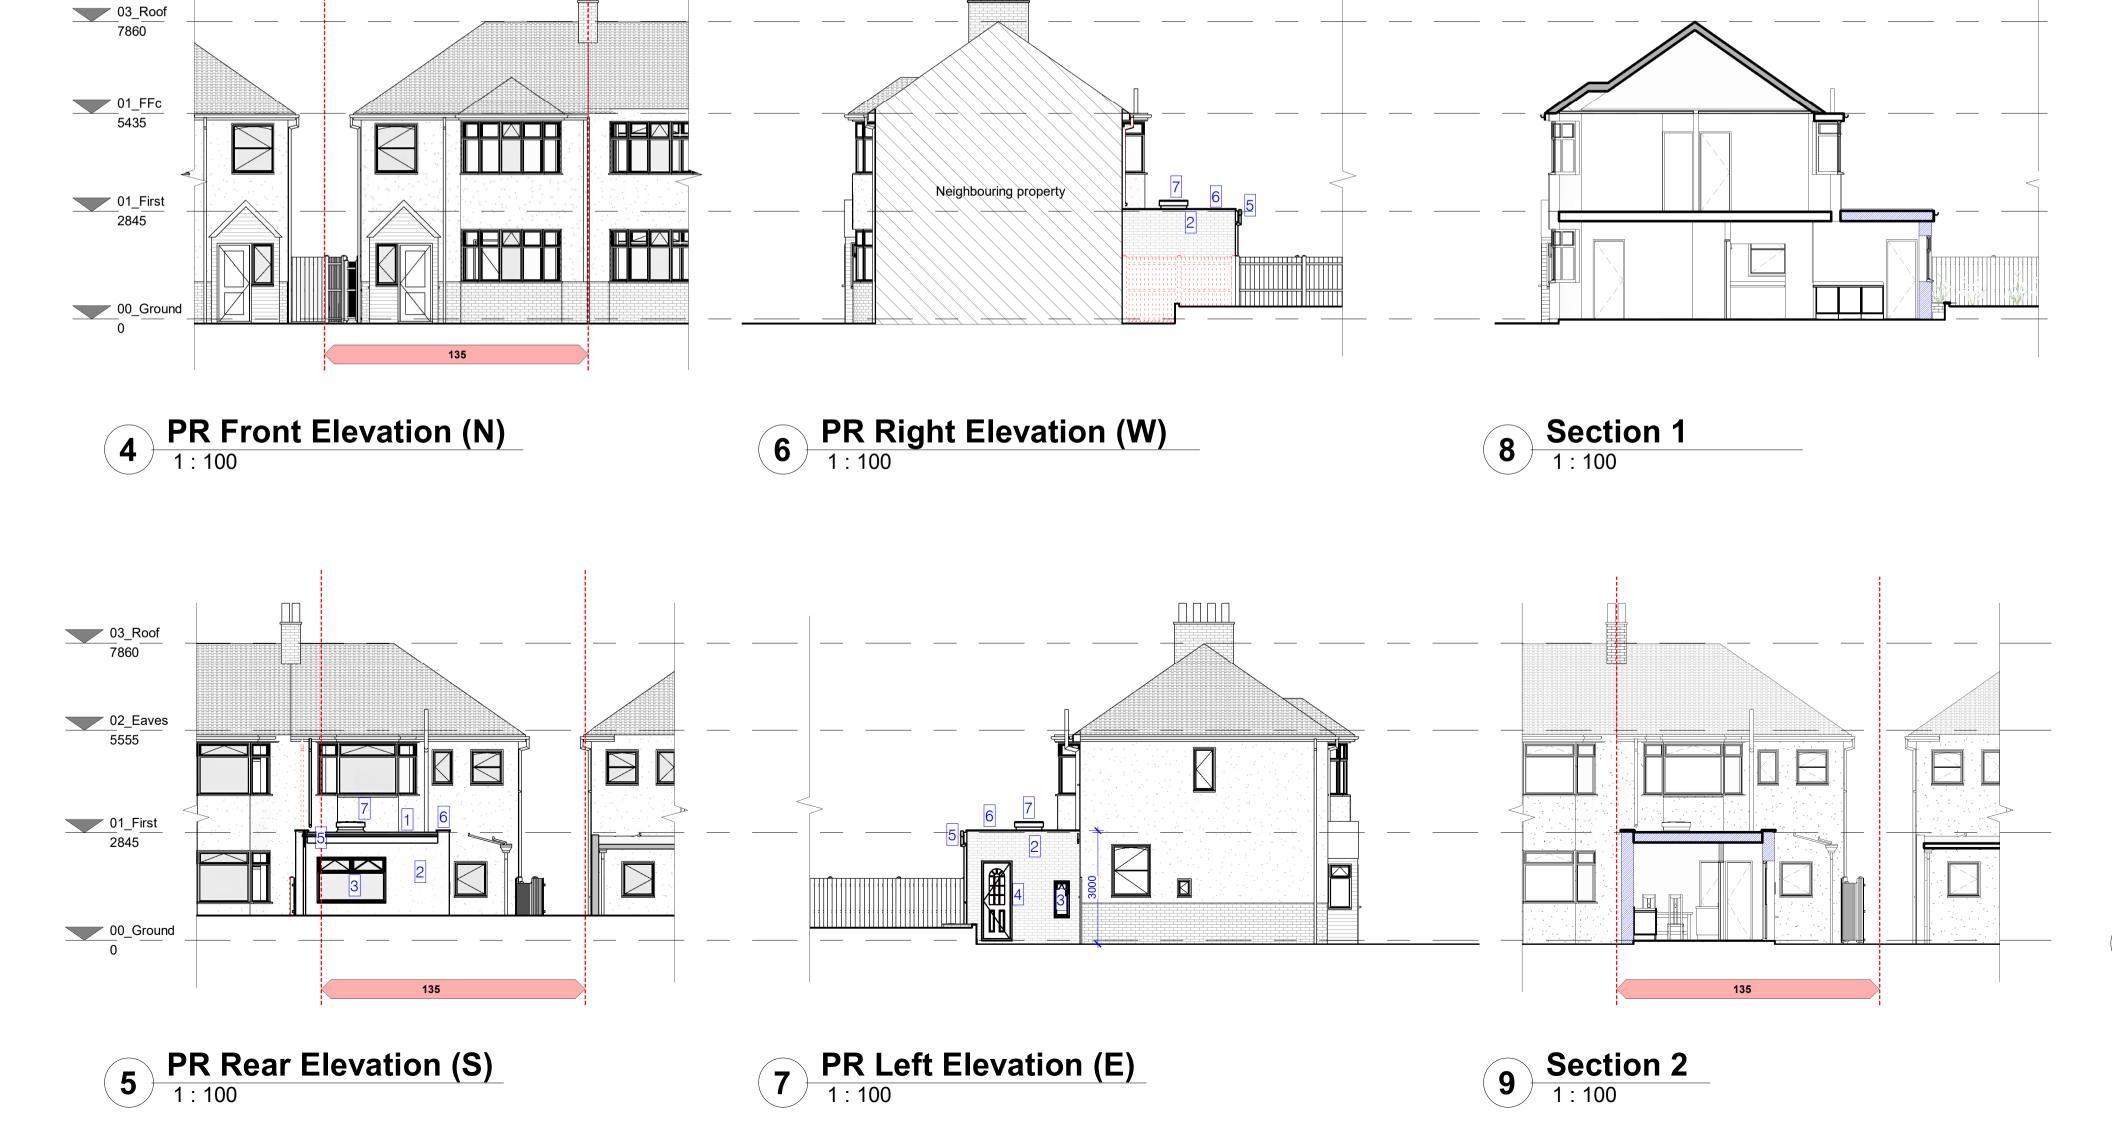

## FINISHES SCHEDULE

GRP/ Felt cold flat roof 1:80 fall - Grey

Engineering brickwork and silicone "K" Rend

Double glazing PVC window - White

Composite door with glass panels

Round gutter 114mm and down pipe 65mm - Black

Once weathered concrete coping stone

7 Double-glazing flat skylight 600x600mm, fixed

Recommendation to use triple glazing on all openings