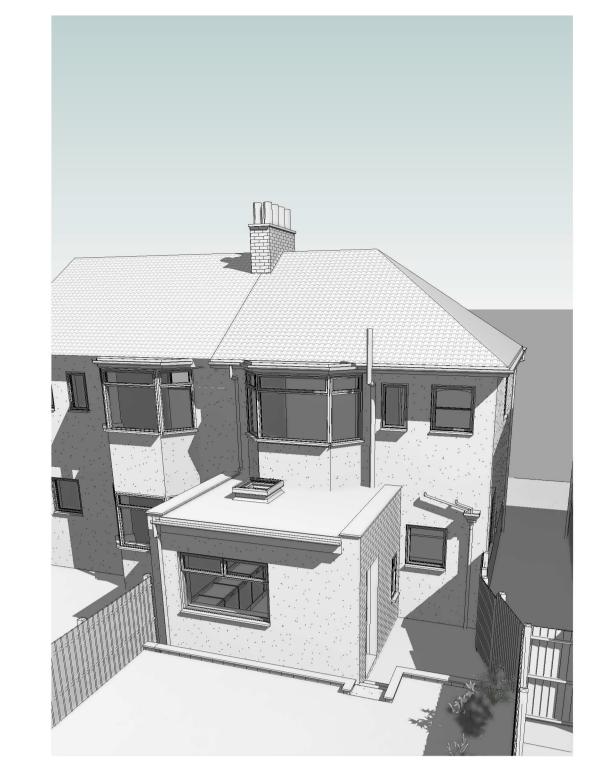

## FINISHES SCHEDULE

GRP/ Felt cold flat roof 1:80 fall - Grey

Engineering brickwork and silicone "K" Rend

Double glazing PVC window - White

Composite door with glass panels

Round gutter 114mm and down pipe 65mm - Black

Once weathered concrete coping stone

7 Double-glazing flat skylight 600x600mm, fixed

Recommendation to use triple glazing on all openings