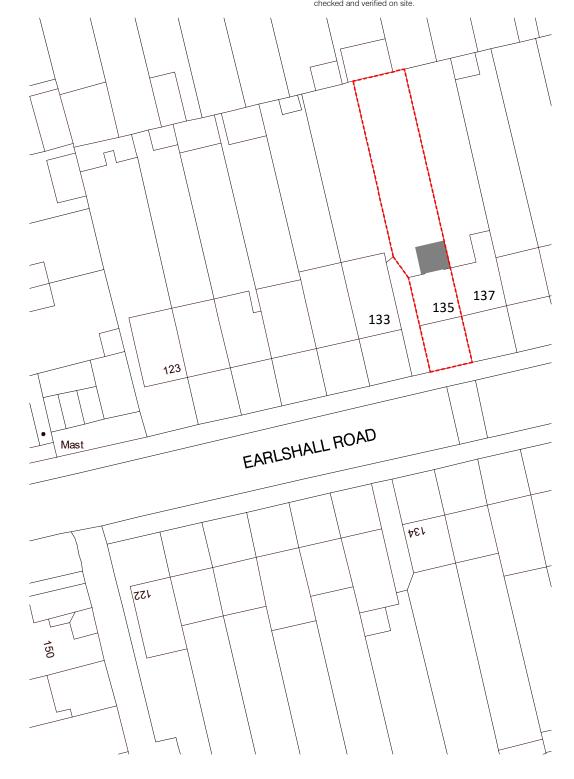

**Block Plan**1:500

| 5   | 0        | 5  | 10 | 15 | 20 | 25 |
|-----|----------|----|----|----|----|----|
|     |          |    |    |    |    |    |
| SCA | ALE 1:50 | 00 |    |    |    | m  |

| Date | Note | Rev | North N | Project                    | 135 Earlshall Road, Eltham<br>London SE9 1PJ | Scale            | Drawn AA   | Checked AA | Authorised CL |
|------|------|-----|---------|----------------------------|----------------------------------------------|------------------|------------|------------|---------------|
|      |      |     |         |                            | Edition 3E9 TF3                              | indicated<br>@A3 | 31.12.2023 | 31.12.2023 | 31.12.2023    |
|      |      |     |         | Client Mrs Susan D. Napper |                                              | Drawing No.      |            | Rev        |               |
|      |      |     |         |                            |                                              | 010              |            |            |               |
|      |      |     |         | Drawing Title              | Location and Site Plans                      | 0.0              |            |            |               |