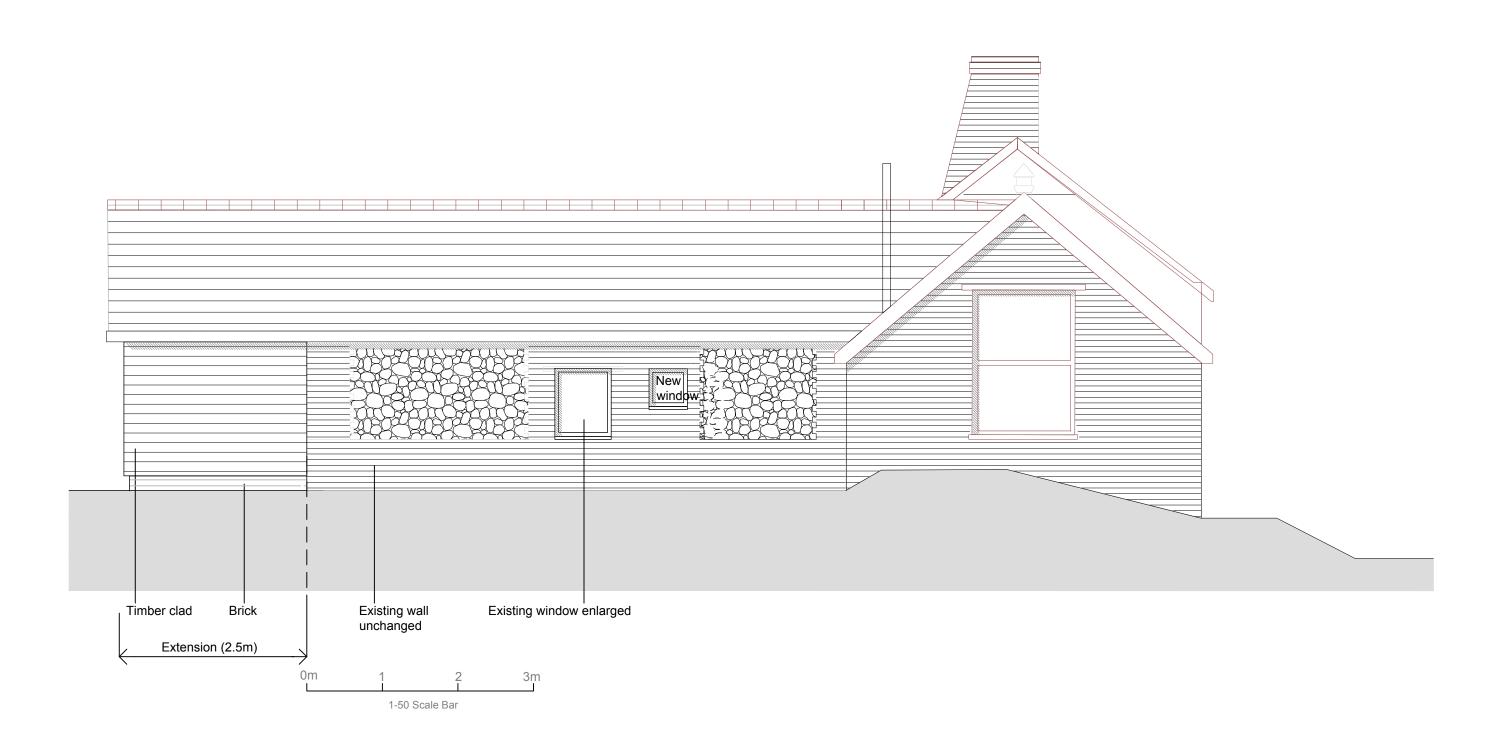

## Proposed East Elevation SCALE 1-50@A3

DO NOT SCALE THIS DRAWING EXCEPT FOR PLANNING PURPOSES © COPYRIGHT UNDER THE PROVISIONS OF THE COPYRIGHT ACT 1988, THE COPYRIGHT OF THIS DRAWING AND THE WORK CONTAINED THEREIN REMAINS THE PROPERTY OF THE DESIGNER, AND MAY NOT BE REPRODUCED IN ANY FORM WHATSOEVER WITHOUT PRIOR WRITTEN CONSENT. FIGURED DIMENSIONS ARE TO BE USED IN PREFERENCE TO SCALED SIZES AND ALL DIMENSIONS MUST BE CHECKED ON SITE BY THE CONTRACTOR BEFORE COMMENCING WORK. NO DEVIATION FROM THIS DRAWING WILL BE PERMITTED WITHOUT THE PRIOR CONSENT OF THE DESIGNER

|           | TITLE<br>Proposed East Elevation                          | DWG NO.<br>351-PA-08 |  | DATE.<br>Jan 24 | SCALE<br>1-50@A3 |
|-----------|-----------------------------------------------------------|----------------------|--|-----------------|------------------|
| IQY<br>om | ADDRESS<br>The Gig house, Chilton street. Clare, CO10 NQS |                      |  |                 |                  |