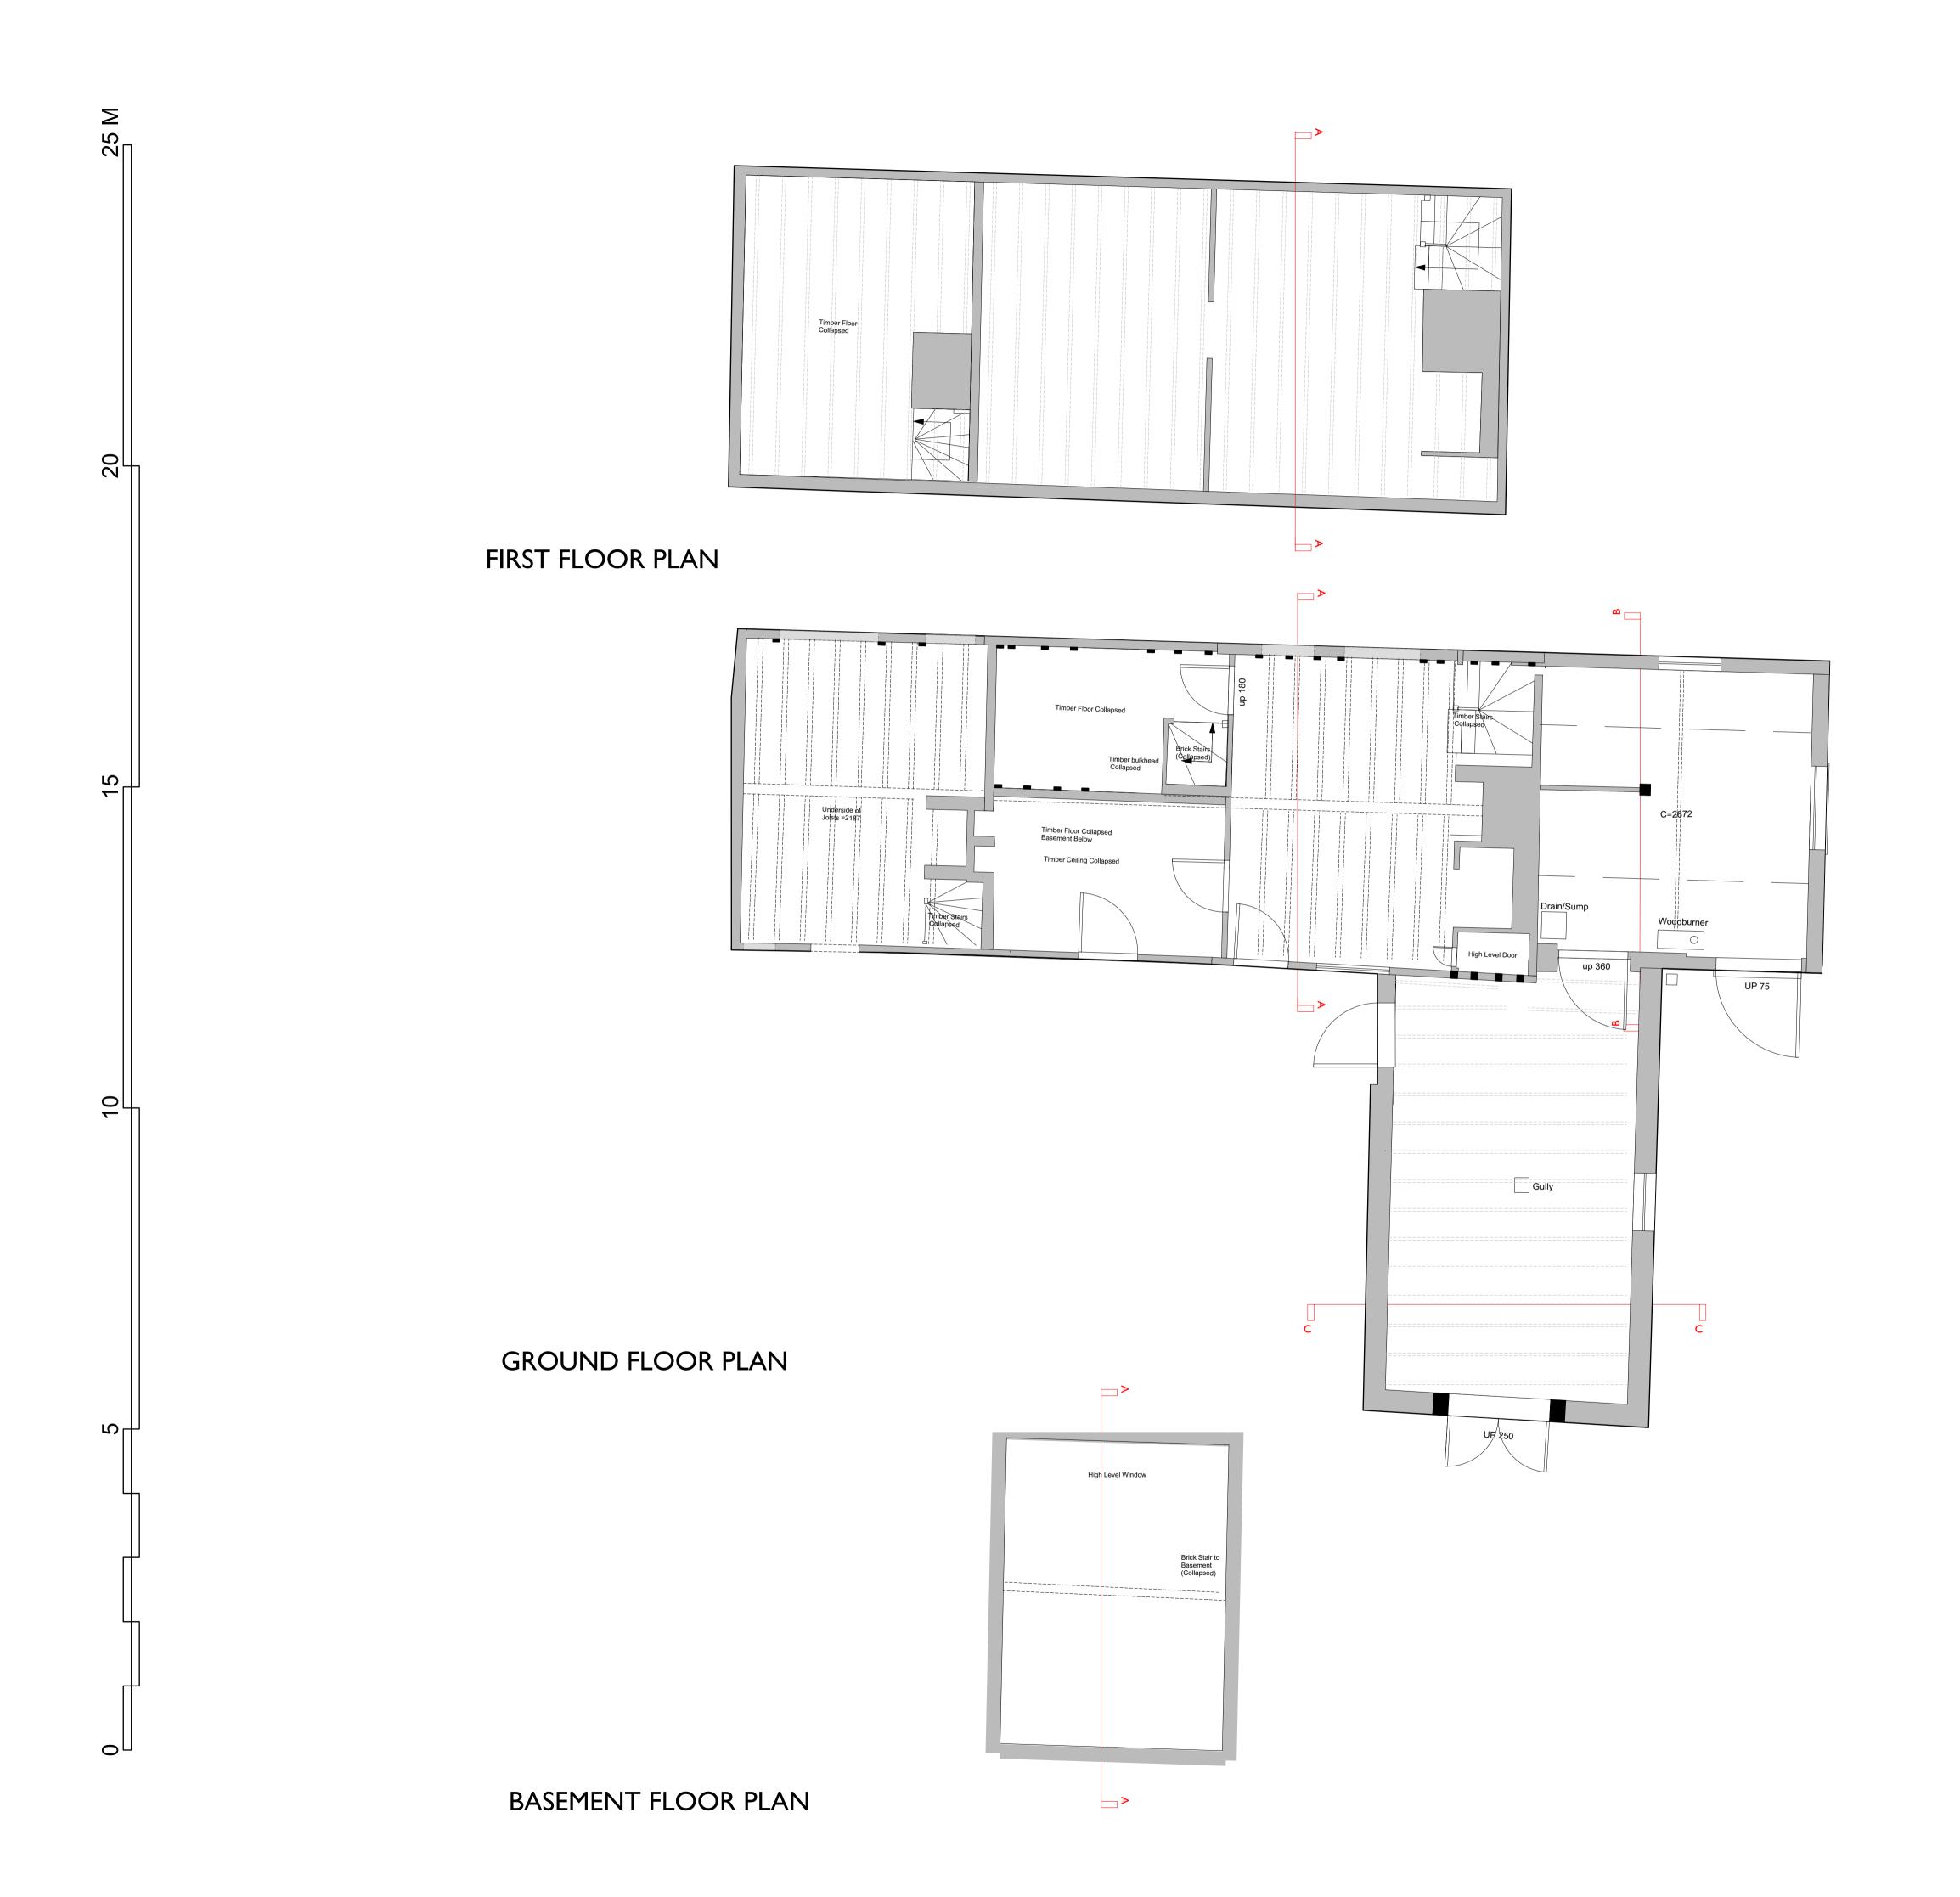

DRAWING

Existing GA Plans

SCALE DATE DRAWN BY CHECKED 1:50 @ A1 APRIL 2021 HF

DRAWING NUMBER JOB NUMBER STATUS REV 03 F62 Not For Construction A

This drawing is copyright and remains the property of Beech Architects Ltd. Original size A1. Scale shown will be incorrect if reproduced in any other format All dimensions to be